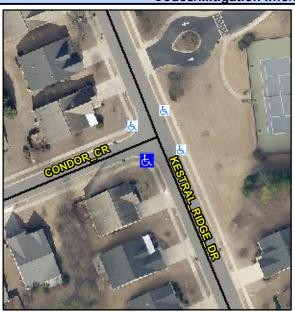

## Access Compliance Report Public Rights-of-Way (Curb Ramps)

Intersection ID: 42363Main Street: CONDOR\_CRCross Street: KESTRAL\_RIDGE\_DRLocation:SWADA ID: 040600C726F0Ramp Type: BlendTrans1Initial Pass/Fail: Pass Overall Compliance: NoSeverity Score:10

**Codes/Mitigation Info/Possible Solution** 

Field Measurements/Component Compliance

Street 1 Name
Stop Condition-Street 1
Street 2 Name
Stop Condition-Street 2

KESTRAL RIDGE DR StopSign CONDOR CR None Possible Solutions: