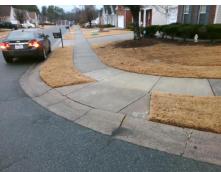

Remove & Replace Curb Ramp With Two New Directional Ramps or Equivalent.

Surveyor Notes:

N/A

PROW/ADA:

Not Found, R304.2.2-Perp, R304.3.2-Para, R304.5.3, R305

Total Cost: \$ 3200.00

| Field Measurements/Component Compliance |                        |                       |        |                        |                             |        |
|-----------------------------------------|------------------------|-----------------------|--------|------------------------|-----------------------------|--------|
|                                         | Compliance Description |                       | Data   | Compliance Description |                             | Data   |
|                                         | N/A                    | Ramp Length (in)      | 47.0   | Yes                    | BlendTrans Slope (%)        | 3.4    |
|                                         | Yes                    | Ramp Width (in)       | 62.5   | Yes                    | BlendTrans XSlope (%)       | 1.9    |
|                                         | N/A                    | Flare Type LT         | Sloped | N/A                    | Flare Type RT               | Sloped |
|                                         | N/A                    | Flare Slope LT (%)    | 3.9    | N/A                    | Flare Slope RT (%)          | 4.2    |
|                                         | N/A                    | Flare Traversable LT? | No     | N/A                    | Flare Traversable RT?       | No     |
|                                         | Yes                    | Landing Length (in)   | 48.0   | No                     | DWS Provided?               | No     |
|                                         | Yes                    | Landing Width (in)    | 50.0   | N/A                    | DWS Contrast?               | No     |
|                                         | No                     | Landing Slope (%)     | 4.3    | N/A                    | DWS Length (in)             | N/A    |
|                                         | No                     | Landing X Slope (%)   | 3.2    | N/A                    | DWS Full Width?             | No     |
|                                         | N/A                    | Landing Curb? (Y/N)   | No     | N/A                    | DWS Offset (in)             | N/A    |
|                                         | N/A                    | Shared Landing?       | No     |                        |                             |        |
|                                         | Yes                    | Gutter Ponding?       | No     | Yes                    | Gutter Slope (%)            | 3.7    |
|                                         | Yes                    | Gutter Lip Ht (in)    | 0.0    | Yes                    | Gutter X Slope (%)          | 1.5    |
|                                         | N/A                    | Painted X Walk1?      | No     | N/A                    | Painted X Walk2?            | No     |
|                                         |                        | X Walk 1 Direction    | То Е   |                        | X Walk 2 Direction          | To NW  |
|                                         |                        | X Walk 1 Width (in)   | N/A    |                        | X Walk 2 Width (in)         | N/A    |
|                                         |                        | X Walk 1 Slope (%)    | 2.1    |                        | X Walk 2 Slope (%)          | 1.8    |
|                                         |                        | X Walk 1 X Slope (%)  | 2.3    |                        | X Walk 2 X Slope (%)        | 0.5    |
|                                         | N/A                    | Ramp inside XWalk1?   | N/A    | N/A                    | Ramp inside XWalk2?         | N/A    |
|                                         |                        | Road Slope (%)        | 2.1    |                        | Clear Space?                | Yes    |
|                                         |                        | Road X Slope (%)      | 1.7    | N/A                    | Clear Space to XWalk (in)   | N/A    |
|                                         | Yes                    | Any Obstructions?     | No     | Yes                    | Storm Grate/Utility Hazard? | No     |
|                                         |                        | Obstruction Type      |        |                        | Storm Grate/Utility Type    |        |
|                                         |                        |                       | N/A    |                        |                             | N/A    |
|                                         |                        |                       |        | Yes                    | Surface Condition? (G/P)    | Good   |
|                                         |                        |                       |        |                        |                             |        |