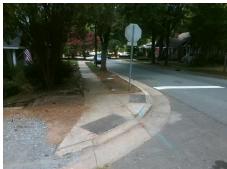

## Field Measurements/Component Compliance

**E TREMONT AV** Street 1 Name Stop Condition-Street 2 StopSign Street 2 Name N/A Stop Condition-Street 1 N/A

Possible Solutions: Remove & Replace Entire Ramp. Surveyor Notes: N/A PROW/ADA: R304.5.3

Total Cost: 1850.00

| Comp | liance Description    | Data  | Comp | liance | Description             | Data |
|------|-----------------------|-------|------|--------|-------------------------|------|
| N/A  | Ramp Length (in)      | 34.0  | Yes  | Ramp   | Slope (%)               | 6.1  |
| Yes  | Ramp Width (in)       | 48.0  | No   | Ramp   | XSlope (%)              | 2.6  |
| N/A  | Flare Type LT         | N/A   | N/A  | Flare  | Type RT                 | N/A  |
| N/A  | Flare Slope LT (%)    | N/A   | N/A  | Flare  | Slope RT (%)            | N/A  |
| N/A  | Flare Traversable LT? | N/A   | N/A  | Flare  | Traversable RT?         | N/A  |
| N/A  | Landing Length (in)   | N/A   | N/A  | DWS    | Provided?               | N/A  |
| N/A  | Landing Width (in)    | N/A   | N/A  | DWS    | Contrast?               | N/A  |
| N/A  | Landing Slope (%)     | N/A   | N/A  | DWS    | Length (in)             | N/A  |
| N/A  | Landing X Slope (%)   | N/A   | N/A  | DWS    | Full Width?             | N/A  |
| N/A  | Landing Curb? (Y/N)   | N/A   | N/A  | DWS    | Offset (in)             | N/A  |
| N/A  | Shared Landing?       | N/A   |      |        |                         |      |
| N/A  | Gutter Ponding?       | N/A   | N/A  | Gutte  | r Slope (%)             | N/A  |
| N/A  | Gutter Lip Ht (in)    | 1.0   | N/A  | Gutte  | r X Slope (%)           | N/A  |
| N/A  | Painted X Walk1?      | No    | N/A  | Paint  | ed X Walk2?             | N/A  |
|      | X Walk 1 Direction    | To NE |      | X Wa   | lk 2 Direction          | N/A  |
| N/A  | X Walk 1 Width (in)   | N/A   | N/A  | X Wa   | lk 2 Width (in)         | N/A  |
|      | X Walk 1 Slope (%)    | 1.6   |      | X Wa   | lk 2 Slope (%)          | N/A  |
|      | X Walk 1 X Slope (%)  | 3.0   |      | X Wa   | lk 2 X Slope (%)        | N/A  |
| N/A  | Ramp inside XWalk1?   | N/A   | N/A  | Ramp   | inside XWalk2?          | N/A  |
|      | Road Slope (%)        | N/A   | N/A  | Clear  | Space?                  | N/A  |
|      | Road X Slope (%)      | N/A   | N/A  | Clear  | Space to XWalk (in)     | N/A  |
| N/A  | Any Obstructions?     | N/A   | N/A  | Storm  | n Grate/Utility Hazard? | N/A  |
|      | Obstruction Type      |       | l    | Storm  | n Grate/Utility Type    |      |
|      |                       | N/A   |      |        |                         | N/A  |
|      |                       |       | Yes  | Surfa  | ce Condition? (G/P)     | Good |