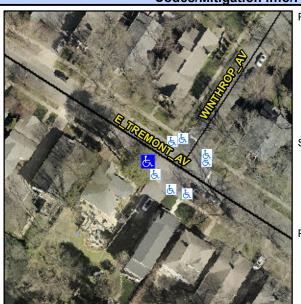

## **Access Compliance Report Public Rights-of-Way** (Curb Ramps)

Intersection ID: 14661 Main Street: E TREMONT AV **Cross Street: WINTHROP\_AV** Location: W ADA ID: 0407D68FCE93 Ramp Type: Perp Initial Pass/Fail: Fail **Overall Compliance: No Severity Score:** 1.25