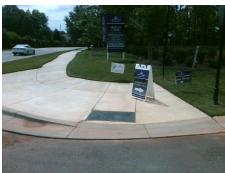

## Access Compliance Report Public Rights-of-Way (Curb Ramps)

Intersection ID: 53351 Main Street: MARVIN\_RD Cross Street: SAPPHIRE\_HILL\_LN Location: SW

ADA ID: 040A1E241E77 Ramp Type: Perp Initial Pass/Fail: Fail Overall Compliance: No Severity Score: 8.75

## Field Measurements/Component Compliance

Street 1 Name
SAPPHIRE HILL LN
Stop Condition-Street 2
StopSign
Street 2 Name
N/A
Stop Condition-Street 1
N/A

Possible Solutions:

Remove & Replace Entire Ramp.

Surveyor Notes: