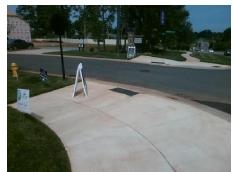

## Access Compliance Report Public Rights-of-Way (Curb Ramps)

Intersection ID: 53351 Main Street: MARVIN\_RD Cross Street: SAPPHIRE\_HILL\_LN Location: SW

ADA ID: 040A1E241E77 Ramp Type: Perp Initial Pass/Fail: Fail Overall Compliance: No Severity Score: 8.75

## Field Measurements/Component Compliance

Street 1 Name
SAPPHIRE HILL LN
Stop Condition-Street 2
StopSign
Street 2 Name
N/A
Stop Condition-Street 1
N/A

Possible Solutions:

Remove & Replace Entire Ramp.

Surveyor Notes: