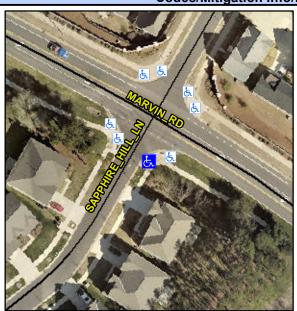

## Access Compliance Report Public Rights-of-Way (Curb Ramps)

Intersection ID: 53351 Main Street: MARVIN\_RD Cross Street: SAPPHIRE\_HILL\_LN Location: SW

ADA ID: 040A1E241E77 Ramp Type: Perp Initial Pass/Fail: Fail Overall Compliance: No Severity Score: 8.75

## Field Measurements/Component Compliance

Street 1 Name
SAPPHIRE HILL LN
Stop Condition-Street 2
StopSign
Street 2 Name
N/A
Stop Condition-Street 1
N/A

Possible Solutions:

Remove & Replace Entire Ramp.

Surveyor Notes: