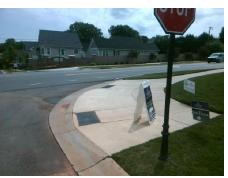

## Access Compliance Report Public Rights-of-Way (Curb Ramps)

Intersection ID: 53351 Main Street: MARVIN\_RD Cross Street: SAPPHIRE\_HILL\_LN Location: SW

ADA ID: 040A1E241E77 Ramp Type: Perp Initial Pass/Fail: Fail Overall Compliance: No Severity Score: 8.75

## Field Measurements/Component Compliance

Street 1 Name
SAPPHIRE HILL LN
Stop Condition-Street 2
StopSign
Street 2 Name
N/A
Stop Condition-Street 1
N/A

Possible Solutions:

Remove & Replace Entire Ramp.

Surveyor Notes: