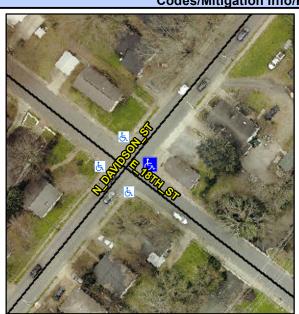

## Access Compliance Report Public Rights-of-Way (Curb Ramps)

Intersection ID: 11511 Main Street: E\_18TH\_ST Cross Street: N\_DAVIDSON\_ST Location: E

ADA ID: 040A616DC4A8 Ramp Type: PerpDiag Initial Pass/Fail: Fail Overall Compliance: No Severity Score: 21.25

## Field Measurements/Component Compliance

Street 1 Name
Stop Condition-Street 2
Street 2 Name
Stop Condition-Street 1

N DAVIDSON ST None E 18TH ST StopSign Possible Solutions:

Remove & Replace Curb Ramp With Two New Directional Ramps or Equivalent.