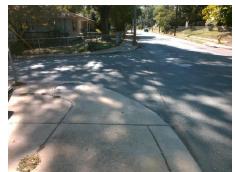

Surveyor Notes:

N/A

PROW/ADA:

Not Found, R304.5.1, R304.2.2

Total Cost: \$ 3200.00

| Compliance Description |                       | Data  | Compliance Description |                             | Data  |
|------------------------|-----------------------|-------|------------------------|-----------------------------|-------|
| N/A                    | Ramp Length (in)      | 56.0  | No                     | Ramp Slope (%)              | 9.5   |
| No                     | Ramp Width (in)       | 40.0  | Yes                    | Ramp XSlope (%)             | 1.5   |
| N/A                    | Flare Type LT         | N/A   | N/A                    | Flare Type RT               | N/A   |
| N/A                    | Flare Slope LT (%)    | N/A   | N/A                    | Flare Slope RT (%)          | N/A   |
| N/A                    | Flare Traversable LT? | N/A   | N/A                    | Flare Traversable RT?       | N/A   |
| N/A                    | Landing Length (in)   | N/A   | N/A                    | DWS Provided?               | N/A   |
| N/A                    | Landing Width (in)    | N/A   | N/A                    | DWS Contrast?               | N/A   |
| N/A                    | Landing Slope (%)     | N/A   | N/A                    | DWS Length (in)             | N/A   |
| N/A                    | Landing X Slope (%)   | N/A   | N/A                    | DWS Full Width?             | N/A   |
| N/A                    | Landing Curb? (Y/N)   | N/A   | N/A                    | DWS Offset (in)             | N/A   |
| N/A                    | Shared Landing?       | N/A   |                        |                             |       |
| N/A                    | Gutter Ponding?       | N/A   | N/A                    | Gutter Slope (%)            | N/A   |
| N/A                    | Gutter Lip Ht (in)    | N/A   | N/A                    | Gutter X Slope (%)          | N/A   |
| N/A                    | Painted X Walk1?      | No    | N/A                    | Painted X Walk2?            | No    |
|                        | X Walk 1 Direction    | To NW |                        | X Walk 2 Direction          | To SW |
| N/A                    | X Walk 1 Width (in)   | N/A   | N/A                    | X Walk 2 Width (in)         | N/A   |
|                        | X Walk 1 Slope (%)    | 4.8   |                        | X Walk 2 Slope (%)          | 1.8   |
|                        | X Walk 1 X Slope (%)  | 1.6   |                        | X Walk 2 X Slope (%)        | 2.6   |
| N/A                    | Ramp inside XWalk1?   | N/A   | N/A                    | Ramp inside XWalk2?         | N/A   |
|                        | Road Slope (%)        | 0.3   | N/A                    | Clear Space?                | N/A   |
|                        | Road X Slope (%)      | 5.7   | N/A                    | Clear Space to XWalk (in)   | N/A   |
| N/A                    | Any Obstructions?     | N/A   | N/A                    | Storm Grate/Utility Hazard? | N/A   |
|                        | Obstruction Type      |       | l                      | Storm Grate/Utility Type    |       |
|                        |                       | N/A   |                        |                             | N/A   |
|                        |                       |       | Yes                    | Surface Condition? (G/P)    | Good  |