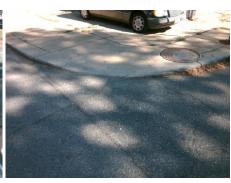

Surveyor Notes:

N/A

PROW/ADA:

Not Found, R304.5.1, R304.2.2

Total Cost: \$ 3200.00

| Compliance Description |                       | Data  | Compliance Description |                             | Data  |
|------------------------|-----------------------|-------|------------------------|-----------------------------|-------|
| N/A                    | Ramp Length (in)      | 56.0  | No                     | Ramp Slope (%)              | 9.5   |
| No                     | Ramp Width (in)       | 40.0  | Yes                    | Ramp XSlope (%)             | 1.5   |
| N/A                    | Flare Type LT         | N/A   | N/A                    | Flare Type RT               | N/A   |
| N/A                    | Flare Slope LT (%)    | N/A   | N/A                    | Flare Slope RT (%)          | N/A   |
| N/A                    | Flare Traversable LT? | N/A   | N/A                    | Flare Traversable RT?       | N/A   |
| N/A                    | Landing Length (in)   | N/A   | N/A                    | DWS Provided?               | N/A   |
| N/A                    | Landing Width (in)    | N/A   | N/A                    | DWS Contrast?               | N/A   |
| N/A                    | Landing Slope (%)     | N/A   | N/A                    | DWS Length (in)             | N/A   |
| N/A                    | Landing X Slope (%)   | N/A   | N/A                    | DWS Full Width?             | N/A   |
| N/A                    | Landing Curb? (Y/N)   | N/A   | N/A                    | DWS Offset (in)             | N/A   |
| N/A                    | Shared Landing?       | N/A   |                        |                             |       |
| N/A                    | Gutter Ponding?       | N/A   | N/A                    | Gutter Slope (%)            | N/A   |
| N/A                    | Gutter Lip Ht (in)    | N/A   | N/A                    | Gutter X Slope (%)          | N/A   |
| N/A                    | Painted X Walk1?      | No    | N/A                    | Painted X Walk2?            | No    |
|                        | X Walk 1 Direction    | To NW |                        | X Walk 2 Direction          | To SW |
| N/A                    | X Walk 1 Width (in)   | N/A   | N/A                    | X Walk 2 Width (in)         | N/A   |
|                        | X Walk 1 Slope (%)    | 4.8   |                        | X Walk 2 Slope (%)          | 1.8   |
|                        | X Walk 1 X Slope (%)  | 1.6   |                        | X Walk 2 X Slope (%)        | 2.6   |
| N/A                    | Ramp inside XWalk1?   | N/A   | N/A                    | Ramp inside XWalk2?         | N/A   |
|                        | Road Slope (%)        | 0.3   | N/A                    | Clear Space?                | N/A   |
|                        | Road X Slope (%)      | 5.7   | N/A                    | Clear Space to XWalk (in)   | N/A   |
| N/A                    | Any Obstructions?     | N/A   | N/A                    | Storm Grate/Utility Hazard? | N/A   |
|                        | Obstruction Type      |       | l                      | Storm Grate/Utility Type    |       |
|                        |                       | N/A   |                        |                             | N/A   |
|                        |                       |       | Yes                    | Surface Condition? (G/P)    | Good  |