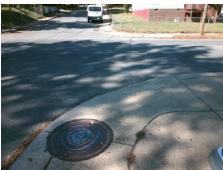

Surveyor Notes:

N/A

PROW/ADA:

Not Found, R304.5.1, R304.2.2

Total Cost: \$ 3200.00

| Compliance Description |                       | Data  | Compliance Description |                             | Data  |
|------------------------|-----------------------|-------|------------------------|-----------------------------|-------|
| N/A                    | Ramp Length (in)      | 56.0  | No                     | Ramp Slope (%)              | 9.5   |
| No                     | Ramp Width (in)       | 40.0  | Yes                    | Ramp XSlope (%)             | 1.5   |
| N/A                    | Flare Type LT         | N/A   | N/A                    | Flare Type RT               | N/A   |
| N/A                    | Flare Slope LT (%)    | N/A   | N/A                    | Flare Slope RT (%)          | N/A   |
| N/A                    | Flare Traversable LT? | N/A   | N/A                    | Flare Traversable RT?       | N/A   |
| N/A                    | Landing Length (in)   | N/A   | N/A                    | DWS Provided?               | N/A   |
| N/A                    | Landing Width (in)    | N/A   | N/A                    | DWS Contrast?               | N/A   |
| N/A                    | Landing Slope (%)     | N/A   | N/A                    | DWS Length (in)             | N/A   |
| N/A                    | Landing X Slope (%)   | N/A   | N/A                    | DWS Full Width?             | N/A   |
| N/A                    | Landing Curb? (Y/N)   | N/A   | N/A                    | DWS Offset (in)             | N/A   |
| N/A                    | Shared Landing?       | N/A   |                        |                             |       |
| N/A                    | Gutter Ponding?       | N/A   | N/A                    | Gutter Slope (%)            | N/A   |
| N/A                    | Gutter Lip Ht (in)    | N/A   | N/A                    | Gutter X Slope (%)          | N/A   |
| N/A                    | Painted X Walk1?      | No    | N/A                    | Painted X Walk2?            | No    |
|                        | X Walk 1 Direction    | To NW |                        | X Walk 2 Direction          | To SW |
| N/A                    | X Walk 1 Width (in)   | N/A   | N/A                    | X Walk 2 Width (in)         | N/A   |
|                        | X Walk 1 Slope (%)    | 4.8   |                        | X Walk 2 Slope (%)          | 1.8   |
|                        | X Walk 1 X Slope (%)  | 1.6   |                        | X Walk 2 X Slope (%)        | 2.6   |
| N/A                    | Ramp inside XWalk1?   | N/A   | N/A                    | Ramp inside XWalk2?         | N/A   |
|                        | Road Slope (%)        | 0.3   | N/A                    | Clear Space?                | N/A   |
|                        | Road X Slope (%)      | 5.7   | N/A                    | Clear Space to XWalk (in)   | N/A   |
| N/A                    | Any Obstructions?     | N/A   | N/A                    | Storm Grate/Utility Hazard? | N/A   |
|                        | Obstruction Type      |       | l                      | Storm Grate/Utility Type    |       |
|                        |                       | N/A   |                        |                             | N/A   |
|                        |                       |       | Yes                    | Surface Condition? (G/P)    | Good  |