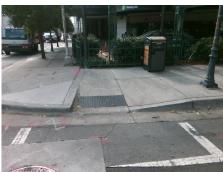

Total Cost: 1850.00

| Field Measurements/Component Compliance |                        |       |      |                             |      |
|-----------------------------------------|------------------------|-------|------|-----------------------------|------|
| Comp                                    | Compliance Description |       | Comp | liance Description          | Data |
| N/A                                     | Ramp Length (in)       | 56.0  | No   | Ramp Slope (%)              | 9.0  |
| Yes                                     | Ramp Width (in)        | 48.0  | Yes  | Ramp XSlope (%)             | 1.7  |
| N/A                                     | Flare Type LT          | N/A   | N/A  | Flare Type RT               | N/A  |
| N/A                                     | Flare Slope LT (%)     | N/A   | N/A  | Flare Slope RT (%)          | N/A  |
| N/A                                     | Flare Traversable LT?  | N/A   | N/A  | Flare Traversable RT?       | N/A  |
| N/A                                     | Landing Length (in)    | N/A   | N/A  | DWS Provided?               | N/A  |
| N/A                                     | Landing Width (in)     | N/A   | N/A  | DWS Contrast?               | N/A  |
| N/A                                     | Landing Slope (%)      | N/A   | N/A  | DWS Length (in)             | N/A  |
| N/A                                     | Landing X Slope (%)    | N/A   | N/A  | DWS Full Width?             | N/A  |
| N/A                                     | Landing Curb? (Y/N)    | N/A   | N/A  | DWS Offset (in)             | N/A  |
| N/A                                     | Shared Landing?        | N/A   |      |                             |      |
| N/A                                     | Gutter Ponding?        | N/A   | N/A  | Gutter Slope (%)            | N/A  |
| N/A                                     | Gutter Lip Ht (in)     | N/A   | N/A  | Gutter X Slope (%)          | N/A  |
| N/A                                     | Painted X Walk1?       | Yes   | N/A  | Painted X Walk2?            | N/A  |
|                                         | X Walk 1 Direction     | To NW |      | X Walk 2 Direction          | N/A  |
| N/A                                     | X Walk 1 Width (in)    | 110.0 | N/A  | X Walk 2 Width (in)         | N/A  |
|                                         | X Walk 1 Slope (%)     | 4.1   |      | X Walk 2 Slope (%)          | N/A  |
|                                         | X Walk 1 X Slope (%)   | 3.0   |      | X Walk 2 X Slope (%)        | N/A  |
| N/A                                     | Ramp inside XWalk1?    | Yes   | N/A  | Ramp inside XWalk2?         | N/A  |
|                                         | Road Slope (%)         | N/A   | N/A  | Clear Space?                | N/A  |
|                                         | Road X Slope (%)       | N/A   | N/A  | Clear Space to XWalk (in)   | N/A  |
| N/A                                     | Any Obstructions?      | N/A   | N/A  | Storm Grate/Utility Hazard? | N/A  |
|                                         | Obstruction Type       |       |      | Storm Grate/Utility Type    |      |
|                                         |                        | N/A   |      |                             | N/A  |
|                                         |                        |       | Yes  | Surface Condition? (G/P)    | Good |
| Madeshin                                | 1                      | •     | -    |                             |      |