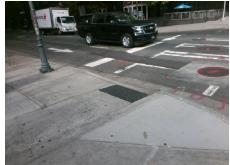

Total Cost: 1850.00

| Field Measurements/Component Compliance |                        |       |      |                             |      |
|-----------------------------------------|------------------------|-------|------|-----------------------------|------|
| Comp                                    | Compliance Description |       | Comp | liance Description          | Data |
| N/A                                     | Ramp Length (in)       | 56.0  | No   | Ramp Slope (%)              | 9.0  |
| Yes                                     | Ramp Width (in)        | 48.0  | Yes  | Ramp XSlope (%)             | 1.7  |
| N/A                                     | Flare Type LT          | N/A   | N/A  | Flare Type RT               | N/A  |
| N/A                                     | Flare Slope LT (%)     | N/A   | N/A  | Flare Slope RT (%)          | N/A  |
| N/A                                     | Flare Traversable LT?  | N/A   | N/A  | Flare Traversable RT?       | N/A  |
| N/A                                     | Landing Length (in)    | N/A   | N/A  | DWS Provided?               | N/A  |
| N/A                                     | Landing Width (in)     | N/A   | N/A  | DWS Contrast?               | N/A  |
| N/A                                     | Landing Slope (%)      | N/A   | N/A  | DWS Length (in)             | N/A  |
| N/A                                     | Landing X Slope (%)    | N/A   | N/A  | DWS Full Width?             | N/A  |
| N/A                                     | Landing Curb? (Y/N)    | N/A   | N/A  | DWS Offset (in)             | N/A  |
| N/A                                     | Shared Landing?        | N/A   |      |                             |      |
| N/A                                     | Gutter Ponding?        | N/A   | N/A  | Gutter Slope (%)            | N/A  |
| N/A                                     | Gutter Lip Ht (in)     | N/A   | N/A  | Gutter X Slope (%)          | N/A  |
| N/A                                     | Painted X Walk1?       | Yes   | N/A  | Painted X Walk2?            | N/A  |
|                                         | X Walk 1 Direction     | To NW |      | X Walk 2 Direction          | N/A  |
| N/A                                     | X Walk 1 Width (in)    | 110.0 | N/A  | X Walk 2 Width (in)         | N/A  |
|                                         | X Walk 1 Slope (%)     | 4.1   |      | X Walk 2 Slope (%)          | N/A  |
|                                         | X Walk 1 X Slope (%)   | 3.0   |      | X Walk 2 X Slope (%)        | N/A  |
| N/A                                     | Ramp inside XWalk1?    | Yes   | N/A  | Ramp inside XWalk2?         | N/A  |
|                                         | Road Slope (%)         | N/A   | N/A  | Clear Space?                | N/A  |
|                                         | Road X Slope (%)       | N/A   | N/A  | Clear Space to XWalk (in)   | N/A  |
| N/A                                     | Any Obstructions?      | N/A   | N/A  | Storm Grate/Utility Hazard? | N/A  |
|                                         | Obstruction Type       |       |      | Storm Grate/Utility Type    |      |
|                                         |                        | N/A   |      |                             | N/A  |
|                                         |                        |       | Yes  | Surface Condition? (G/P)    | Good |
| Madeshin                                | 1                      | •     | -    |                             |      |