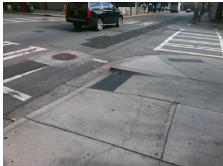

Total Cost: 1850.00

| Field Measurements/Component Compliance |                        |       |      |                             |      |
|-----------------------------------------|------------------------|-------|------|-----------------------------|------|
| Comp                                    | Compliance Description |       | Comp | liance Description          | Data |
| N/A                                     | Ramp Length (in)       | 56.0  | No   | Ramp Slope (%)              | 9.0  |
| Yes                                     | Ramp Width (in)        | 48.0  | Yes  | Ramp XSlope (%)             | 1.7  |
| N/A                                     | Flare Type LT          | N/A   | N/A  | Flare Type RT               | N/A  |
| N/A                                     | Flare Slope LT (%)     | N/A   | N/A  | Flare Slope RT (%)          | N/A  |
| N/A                                     | Flare Traversable LT?  | N/A   | N/A  | Flare Traversable RT?       | N/A  |
| N/A                                     | Landing Length (in)    | N/A   | N/A  | DWS Provided?               | N/A  |
| N/A                                     | Landing Width (in)     | N/A   | N/A  | DWS Contrast?               | N/A  |
| N/A                                     | Landing Slope (%)      | N/A   | N/A  | DWS Length (in)             | N/A  |
| N/A                                     | Landing X Slope (%)    | N/A   | N/A  | DWS Full Width?             | N/A  |
| N/A                                     | Landing Curb? (Y/N)    | N/A   | N/A  | DWS Offset (in)             | N/A  |
| N/A                                     | Shared Landing?        | N/A   |      |                             |      |
| N/A                                     | Gutter Ponding?        | N/A   | N/A  | Gutter Slope (%)            | N/A  |
| N/A                                     | Gutter Lip Ht (in)     | N/A   | N/A  | Gutter X Slope (%)          | N/A  |
| N/A                                     | Painted X Walk1?       | Yes   | N/A  | Painted X Walk2?            | N/A  |
|                                         | X Walk 1 Direction     | To NW |      | X Walk 2 Direction          | N/A  |
| N/A                                     | X Walk 1 Width (in)    | 110.0 | N/A  | X Walk 2 Width (in)         | N/A  |
|                                         | X Walk 1 Slope (%)     | 4.1   |      | X Walk 2 Slope (%)          | N/A  |
|                                         | X Walk 1 X Slope (%)   | 3.0   |      | X Walk 2 X Slope (%)        | N/A  |
| N/A                                     | Ramp inside XWalk1?    | Yes   | N/A  | Ramp inside XWalk2?         | N/A  |
|                                         | Road Slope (%)         | N/A   | N/A  | Clear Space?                | N/A  |
|                                         | Road X Slope (%)       | N/A   | N/A  | Clear Space to XWalk (in)   | N/A  |
| N/A                                     | Any Obstructions?      | N/A   | N/A  | Storm Grate/Utility Hazard? | N/A  |
|                                         | Obstruction Type       |       |      | Storm Grate/Utility Type    |      |
|                                         |                        | N/A   |      |                             | N/A  |
|                                         |                        |       | Yes  | Surface Condition? (G/P)    | Good |
| Madeshin                                | 1                      | •     | -    |                             |      |