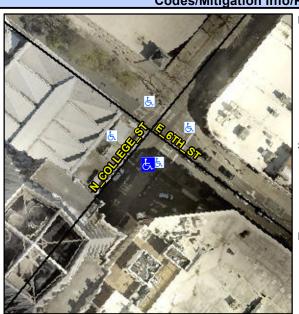

## **Access Compliance Report Public Rights-of-Way** (Curb Ramps)

Intersection ID: 12220 Main Street: E\_6TH\_ST Cross Street: N\_COLLEGE\_ST Location:

ADA ID: 041D4ADFB3A7 Ramp Type: Perp Initial Pass/Fail: Fail **Overall Compliance: No Severity Score:** 12.5

## **Codes/Mitigation Info/Possible Solution**

**N COLLEGE ST** Street 1 Name Stop Condition-Street 2 Signal Street 2 Name N/A Stop Condition-Street 1 N/A Possible Solutions: Remove & Replace Entire Ramp. Surveyor Notes: N/A PROW/ADA: Not Found, R304.2.2