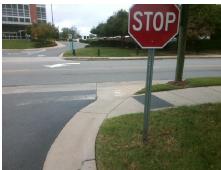

## **Access Compliance Report Public Rights-of-Way** (Curb Ramps)

Intersection ID: 10032513 Main Street: N CASWELL RD **Cross Street: N/A** Location: NW **Overall Compliance: No** ADA ID: 041E51CC9E23 Ramp Type: Directional1 Initial Pass/Fail: Fail **Severity Score:** 12.5

## Field Measurements/Component Compliance

**ENTRANCE** Street 1 Name Stop Condition-Street 1 StopSign Street 2 Name N/A Stop Condition-Street 2 N/A

Possible Solutions: Remove & Replace Entire Ramp. Surveyor Notes: N/A PROW/ADA: R304.5.3