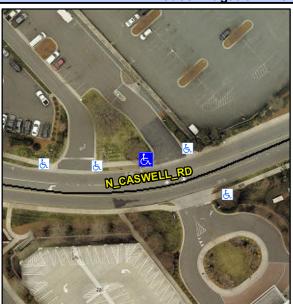

## **Access Compliance Report Public Rights-of-Way** (Curb Ramps)

Intersection ID: 10032513 Main Street: N CASWELL RD **Cross Street: N/A** Location: NW **Overall Compliance: No** ADA ID: 041E51CC9E23 Ramp Type: Directional1 Initial Pass/Fail: Fail **Severity Score:** 12.5

## Field Measurements/Component Compliance

**ENTRANCE** Street 1 Name Stop Condition-Street 1 StopSign Street 2 Name N/A Stop Condition-Street 2 N/A

Possible Solutions: Remove & Replace Entire Ramp. Surveyor Notes: N/A PROW/ADA: R304.5.3