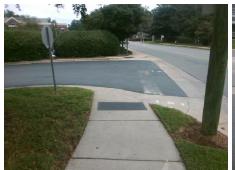

## **Access Compliance Report Public Rights-of-Way** (Curb Ramps)

Intersection ID: 10032513 Main Street: N CASWELL RD **Cross Street: N/A** Location: NW **Overall Compliance: No** ADA ID: 041E51CC9E23 Ramp Type: Directional1 Initial Pass/Fail: Fail **Severity Score:** 12.5

## Field Measurements/Component Compliance

**ENTRANCE** Street 1 Name Stop Condition-Street 1 StopSign Street 2 Name N/A Stop Condition-Street 2 N/A

Possible Solutions: Remove & Replace Entire Ramp. Surveyor Notes: N/A PROW/ADA: R304.5.3