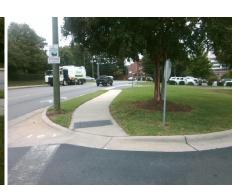

## **Access Compliance Report Public Rights-of-Way** (Curb Ramps)

Intersection ID: 10032513 Main Street: N CASWELL RD **Cross Street: N/A** Location: NW **Overall Compliance: No** ADA ID: 041E51CC9E23 Ramp Type: Directional1 Initial Pass/Fail: Fail **Severity Score:** 12.5

## Field Measurements/Component Compliance

**ENTRANCE** Street 1 Name Stop Condition-Street 1 StopSign Street 2 Name N/A Stop Condition-Street 2 N/A

Possible Solutions: Remove & Replace Entire Ramp. Surveyor Notes: N/A PROW/ADA: R304.5.3