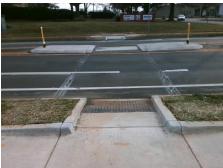

| Total Cost: |  | \$ | 2600.00 |
|-------------|--|----|---------|

| Field Measurements/Component Compliance |                                 |           |      |                             |      |  |  |  |  |
|-----------------------------------------|---------------------------------|-----------|------|-----------------------------|------|--|--|--|--|
| Comp                                    | oliance Description             | Data      | Comp | liance Description          | Data |  |  |  |  |
| N/A                                     | Ramp Length (in)                | 51.0      | Yes  | Ramp Slope (%)              | 6.8  |  |  |  |  |
| Yes                                     | Ramp Width (in)                 | 59.0      | Yes  | Ramp XSlope (%)             | 0.8  |  |  |  |  |
| Yes                                     | Flare Type L <b>Curbed_NoWa</b> | IkSurface | Yes  | Flare Type RT               | N/A  |  |  |  |  |
| Yes                                     | Flare Slope LT (%)              | N/A       | N/A  | Flare Slope RT (%)          | N/A  |  |  |  |  |
| N/A                                     | Flare Traversable LT?           | No        | N/A  | Flare Traversable RT?       | No   |  |  |  |  |
| Yes                                     | Landing Length (in)             | 66.5      | Yes  | DWS Provided?               | Yes  |  |  |  |  |
| Yes                                     | Landing Width (in)              | 59.0      | Yes  | DWS Contrast?               | Yes  |  |  |  |  |
| No                                      | Landing Slope (%)               | 2.1       | Yes  | DWS Length (in)             | 24.0 |  |  |  |  |
| Yes                                     | Landing X Slope (%)             | 1.4       | Yes  | DWS Full Width?             | Yes  |  |  |  |  |
| N/A                                     | Landing Curb? (Y/N)             | Yes       | No   | DWS Offset (in)             | 5.0  |  |  |  |  |
| N/A                                     | Shared Landing?                 | Yes       |      |                             |      |  |  |  |  |
| Yes                                     | Gutter Ponding?                 | No        | No   | Gutter Slope (%)            | 6.7  |  |  |  |  |
| Yes                                     | Gutter Lip Ht (in)              | 0.0       | Yes  | Gutter X Slope (%)          | 1.6  |  |  |  |  |
| N/A                                     | Painted X Walk1?                | No        | N/A  | Painted X Walk2?            | N/A  |  |  |  |  |
|                                         | X Walk 1 Direction              | To S      |      | X Walk 2 Direction          | N/A  |  |  |  |  |
| N/A                                     | X Walk 1 Width (in)             | N/A       | N/A  | X Walk 2 Width (in)         | N/A  |  |  |  |  |
|                                         | X Walk 1 Slope (%)              | 5.8       |      | X Walk 2 Slope (%)          | N/A  |  |  |  |  |
|                                         | X Walk 1 X Slope (%)            | 1.3       |      | X Walk 2 X Slope (%)        | N/A  |  |  |  |  |
| N/A                                     | Ramp inside XWalk1?             | N/A       | N/A  | Ramp inside XWalk2?         | N/A  |  |  |  |  |
|                                         | Road Slope (%)                  | N/A       | N/A  | Clear Space?                | Yes  |  |  |  |  |
|                                         | Road X Slope (%)                | N/A       | N/A  | Clear Space to XWalk (in)   | N/A  |  |  |  |  |
| Yes                                     | Any Obstructions?               | No        | Yes  | Storm Grate/Utility Hazard? | No   |  |  |  |  |
|                                         | Obstruction Type                |           |      | Storm Grate/Utility Type    |      |  |  |  |  |
|                                         |                                 | N/A       |      |                             | N/A  |  |  |  |  |
|                                         |                                 |           | Yes  | Surface Condition? (G/P)    | Good |  |  |  |  |