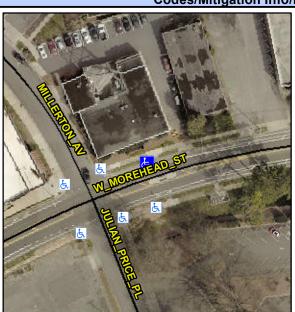

## **Access Compliance Report Public Rights-of-Way** (Curb Ramps)

Intersection ID: 12151 Main Street: W\_MOREHEAD\_ST **Cross Street: MILLERTON\_AV** Location: N 5

**Overall Compliance: No Severity Score:** ADA ID: 041EE192CD95 Ramp Type: Perp Initial Pass/Fail: Pass

## **Codes/Mitigation Info/Possible Solution**

| Street 1 Name           | W MOREHEAD ST |
|-------------------------|---------------|
| Stop Condition-Street 2 | None          |
| Street 2 Name           | N/A           |
| Stop Condition-Street 1 | N/A           |