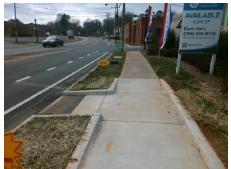

| Total Cost: |  | \$ | 2600.00 |
|-------------|--|----|---------|

| Field Measurements/Component Compliance |                                 |           |      |                             |      |  |  |  |  |
|-----------------------------------------|---------------------------------|-----------|------|-----------------------------|------|--|--|--|--|
| Comp                                    | oliance Description             | Data      | Comp | liance Description          | Data |  |  |  |  |
| N/A                                     | Ramp Length (in)                | 51.0      | Yes  | Ramp Slope (%)              | 6.8  |  |  |  |  |
| Yes                                     | Ramp Width (in)                 | 59.0      | Yes  | Ramp XSlope (%)             | 0.8  |  |  |  |  |
| Yes                                     | Flare Type L <b>Curbed_NoWa</b> | IkSurface | Yes  | Flare Type RT               | N/A  |  |  |  |  |
| Yes                                     | Flare Slope LT (%)              | N/A       | N/A  | Flare Slope RT (%)          | N/A  |  |  |  |  |
| N/A                                     | Flare Traversable LT?           | No        | N/A  | Flare Traversable RT?       | No   |  |  |  |  |
| Yes                                     | Landing Length (in)             | 66.5      | Yes  | DWS Provided?               | Yes  |  |  |  |  |
| Yes                                     | Landing Width (in)              | 59.0      | Yes  | DWS Contrast?               | Yes  |  |  |  |  |
| No                                      | Landing Slope (%)               | 2.1       | Yes  | DWS Length (in)             | 24.0 |  |  |  |  |
| Yes                                     | Landing X Slope (%)             | 1.4       | Yes  | DWS Full Width?             | Yes  |  |  |  |  |
| N/A                                     | Landing Curb? (Y/N)             | Yes       | No   | DWS Offset (in)             | 5.0  |  |  |  |  |
| N/A                                     | Shared Landing?                 | Yes       |      |                             |      |  |  |  |  |
| Yes                                     | Gutter Ponding?                 | No        | No   | Gutter Slope (%)            | 6.7  |  |  |  |  |
| Yes                                     | Gutter Lip Ht (in)              | 0.0       | Yes  | Gutter X Slope (%)          | 1.6  |  |  |  |  |
| N/A                                     | Painted X Walk1?                | No        | N/A  | Painted X Walk2?            | N/A  |  |  |  |  |
|                                         | X Walk 1 Direction              | To S      |      | X Walk 2 Direction          | N/A  |  |  |  |  |
| N/A                                     | X Walk 1 Width (in)             | N/A       | N/A  | X Walk 2 Width (in)         | N/A  |  |  |  |  |
|                                         | X Walk 1 Slope (%)              | 5.8       |      | X Walk 2 Slope (%)          | N/A  |  |  |  |  |
|                                         | X Walk 1 X Slope (%)            | 1.3       |      | X Walk 2 X Slope (%)        | N/A  |  |  |  |  |
| N/A                                     | Ramp inside XWalk1?             | N/A       | N/A  | Ramp inside XWalk2?         | N/A  |  |  |  |  |
|                                         | Road Slope (%)                  | N/A       | N/A  | Clear Space?                | Yes  |  |  |  |  |
|                                         | Road X Slope (%)                | N/A       | N/A  | Clear Space to XWalk (in)   | N/A  |  |  |  |  |
| Yes                                     | Any Obstructions?               | No        | Yes  | Storm Grate/Utility Hazard? | No   |  |  |  |  |
|                                         | Obstruction Type                |           |      | Storm Grate/Utility Type    |      |  |  |  |  |
|                                         |                                 | N/A       |      |                             | N/A  |  |  |  |  |
|                                         |                                 |           | Yes  | Surface Condition? (G/P)    | Good |  |  |  |  |