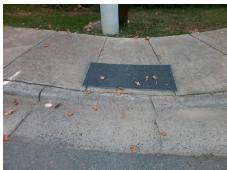

N/A Shared Landing? **Gutter Ponding?** N/A N/A Gutter Slope (%) N/A Gutter Lip Ht (in) N/A N/A Gutter X Slope (%) N/A Painted X Walk1? No N/A Painted X Walk2? N/A X Walk 1 Direction To NW X Walk 2 Direction N/A N/A X Walk 1 Width (in) X Walk 2 Width (in) N/A X Walk 1 Slope (%) 3.6 X Walk 2 Slope (%) N/A X Walk 1 X Slope (%) 4.7 X Walk 2 X Slope (%) N/A N/A N/A Ramp inside XWalk2? Ramp inside XWalk1? N/A Road Slope (%) 4.7 Clear Space? N/A Road X Slope (%) N/A Clear Space to XWalk (in) N/A 3.6 N/A N/A N/A Any Obstructions? Storm Grate/Utility Hazard? N/A **Obstruction Type** Storm Grate/Utility Type N/A N/A Yes Surface Condition? (G/P) Good No 18.1 Curb Slope (%)