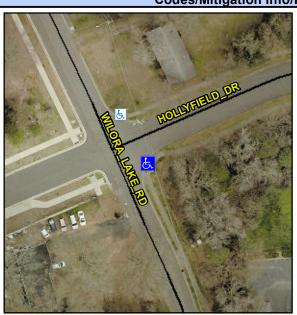

N/A

N/A

N/A

N/A

Intersection ID: 14557 Main Street: HOLLYFIELD DR Cross Street: WILORA LAKE RD Location: SE **Overall Compliance: No Severity Score:** ADA ID: 042594367C0A Ramp Type: BlendTrans1 Initial Pass/Fail: Fail 8.75

N/A

**HOLLYFIELD DR** Street 1 Name Stop Condition-Street 1 StopSign N/A Street 2 Name Stop Condition-Street 2 N/A Possible Solutions: Remove & Replace Curb Ramp With Two New Directional Ramps or Equivalent. Surveyor Notes: N/A PROW/ADA: Not Found, R304.5.1