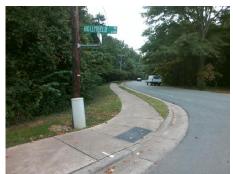

N/A

N/A

N/A

N/A

Intersection ID: 14557 Main Street: HOLLYFIELD DR Cross Street: WILORA LAKE RD Location: SE **Overall Compliance: No Severity Score:** ADA ID: 042594367C0A Ramp Type: BlendTrans1 Initial Pass/Fail: Fail 8.75

N/A

**HOLLYFIELD DR** Street 1 Name Stop Condition-Street 1 StopSign N/A Street 2 Name Stop Condition-Street 2 N/A Possible Solutions: Remove & Replace Curb Ramp With Two New Directional Ramps or Equivalent. Surveyor Notes: N/A PROW/ADA: Not Found, R304.5.1