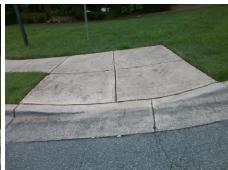

## Access Compliance Report Public Rights-of-Way (Curb Ramps)

Intersection ID: 6217 Main Street: BACK\_CREEK\_CHURCH\_RD Cross Street: WYNDHAM\_POINTE\_DR Location: NW

ADA ID: 04334D81CA0E Ramp Type: Perp Initial Pass/Fail: Fail Overall Compliance: No Severity Score: 25