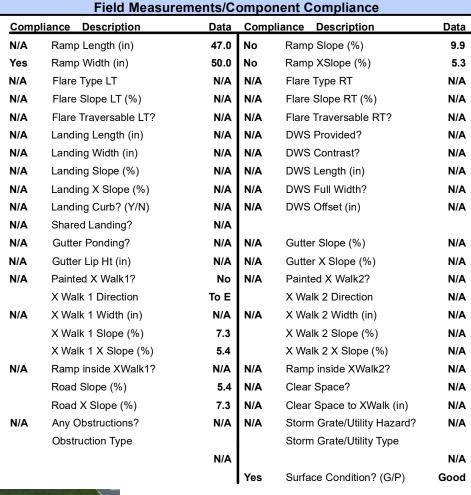

## Access Compliance Report Public Rights-of-Way (Curb Ramps)

Intersection ID: 6217 Main Street: BACK\_CREEK\_CHURCH\_RD Cross Street: WYNDHAM\_POINTE\_DR Location: NW

ADA ID: 04334D81CA0E Ramp Type: Perp Initial Pass/Fail: Fail Overall Compliance: No Severity Score: 25

None

N/A

| PUSSIBLE SUIULIUII            |          |
|-------------------------------|----------|
| Possible Solutions:           | <u>c</u> |
| Remove & Replace Entire Ramp. | N        |
|                               | Ye       |
|                               | N/       |
|                               | N        |
|                               | N        |
|                               | N        |
| Surveyor Notes:               | N        |
| N/A                           | N        |
|                               | N        |
|                               | N        |
|                               | N        |
| PROW/ADA:                     | N        |
| Not Found, R304.2.2, R304.5.3 | N/       |
|                               | N        |
|                               | N/       |
|                               |          |