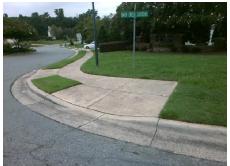

## Access Compliance Report Public Rights-of-Way (Curb Ramps)

Intersection ID: 6217 Main Street: BACK\_CREEK\_CHURCH\_RD Cross Street: WYNDHAM\_POINTE\_DR Location: NW

ADA ID: 04334D81CA0E Ramp Type: Perp Initial Pass/Fail: Fail Overall Compliance: No Severity Score: 25