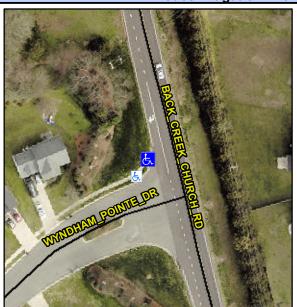

## Access Compliance Report Public Rights-of-Way (Curb Ramps)

Intersection ID: 6217 Main Street: BACK\_CREEK\_CHURCH\_RD Cross Street: WYNDHAM\_POINTE\_DR Location: NW

ADA ID: 04334D81CA0E Ramp Type: Perp Initial Pass/Fail: Fail Overall Compliance: No Severity Score: 25

Codes/Mitigation Info/Possible Solution

Street 1 Name

Stop Condition-Street 2

Street 2 Name

N/A

Stop Condition-Street 1

BACK CREEK CHURCH RD

None