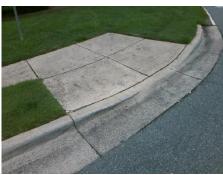

## Access Compliance Report Public Rights-of-Way (Curb Ramps)

Intersection ID: 6217 Main Street: BACK\_CREEK\_CHURCH\_RD Cross Street: WYNDHAM\_POINTE\_DR Location: NW

ADA ID: 04334D81CA0E Ramp Type: Perp Initial Pass/Fail: Fail Overall Compliance: No Severity Score: 25