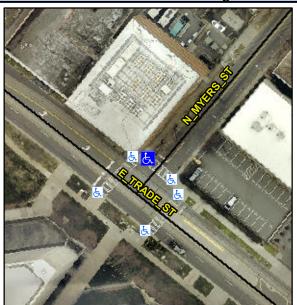

## **Access Compliance Report Public Rights-of-Way** (Curb Ramps)

Intersection ID: 12983 Main Street: E TRADE ST Cross Street: N\_MYERS\_ST Location: N ADA ID: 0433CE149EB7 Ramp Type: Perp Initial Pass/Fail: Fail **Overall Compliance: No Severity Score:** 22.5

## **Codes/Mitigation Info/Possible Solution**

N MYERS ST Street 1 Name Stop Condition-Street 2 Signal Street 2 Name N/A Stop Condition-Street 1 N/A Possible Solutions: Remove & Replace Entire Ramp. Surveyor Notes: N/A PROW/ADA: Not Found, R304.5.1, R304.2.2, R304.5.3