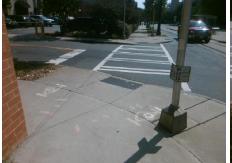

## **Access Compliance Report Public Rights-of-Way** (Curb Ramps)

Intersection ID: 12983 Main Street: E TRADE ST Cross Street: N\_MYERS\_ST Location: N ADA ID: 0433CE149EB7 Ramp Type: Perp Initial Pass/Fail: Fail **Overall Compliance: No Severity Score:** 22.5

Total Cost: 1850.00

| Field Measurements/Component Compliance |                       |       |        |                    |                       |      |
|-----------------------------------------|-----------------------|-------|--------|--------------------|-----------------------|------|
| Comp                                    | liance Description    | Data  | Compli | ance               | Description           | Data |
| N/A                                     | Ramp Length (in)      | 70.0  | No     | Ramp               | Slope (%)             | 9.1  |
| No                                      | Ramp Width (in)       | 47.0  | No     | Ramp XSlope (%)    |                       | 4.5  |
| N/A                                     | Flare Type LT         | N/A   | N/A    | Flare Type RT      |                       | N/A  |
| N/A                                     | Flare Slope LT (%)    | N/A   | N/A    | Flare Slope RT (%) |                       | N/A  |
| N/A                                     | Flare Traversable LT? | N/A   | N/A    | Flare              | Traversable RT?       | N/A  |
| N/A                                     | Landing Length (in)   | N/A   | N/A    | DWS                | Provided?             | N/A  |
| N/A                                     | Landing Width (in)    | N/A   | N/A    | DWS                | Contrast?             | N/A  |
| N/A                                     | Landing Slope (%)     | N/A   | N/A    | DWS                | Length (in)           | N/A  |
| N/A                                     | Landing X Slope (%)   | N/A   | N/A    | DWS                | Full Width?           | N/A  |
| N/A                                     | Landing Curb? (Y/N)   | N/A   | N/A    | DWS                | Offset (in)           | N/A  |
| N/A                                     | Shared Landing?       | N/A   |        |                    |                       |      |
| N/A                                     | Gutter Ponding?       | N/A   | N/A    | Gutte              | r Slope (%)           | N/A  |
| N/A                                     | Gutter Lip Ht (in)    | N/A   | N/A    | Gutte              | r X Slope (%)         | N/A  |
| N/A                                     | Painted X Walk1?      | Yes   | N/A    | Paint              | ed X Walk2?           | N/A  |
|                                         | X Walk 1 Direction    | To SE |        | X Wa               | lk 2 Direction        | N/A  |
| N/A                                     | X Walk 1 Width (in)   | 113.0 | N/A    | X Wa               | lk 2 Width (in)       | N/A  |
|                                         | X Walk 1 Slope (%)    | 2.0   |        | X Wa               | lk 2 Slope (%)        | N/A  |
|                                         | X Walk 1 X Slope (%)  | 3.0   |        | X Wa               | lk 2 X Slope (%)      | N/A  |
| N/A                                     | Ramp inside XWalk1?   | Yes   | N/A    | Ramp               | inside XWalk2?        | N/A  |
|                                         | Road Slope (%)        | N/A   | N/A    | Clear              | Space?                | N/A  |
|                                         | Road X Slope (%)      | N/A   | N/A    | Clear              | Space to XWalk (in)   | N/A  |
| N/A                                     | Any Obstructions?     | N/A   | N/A    | Storm              | Grate/Utility Hazard? | N/A  |
|                                         | Obstruction Type      |       |        | Storm              | Grate/Utility Type    |      |
|                                         |                       | N/A   |        |                    |                       | N/A  |
|                                         |                       |       | Yes    | Surfa              | ce Condition? (G/P)   | Good |
| -                                       |                       |       |        |                    |                       |      |