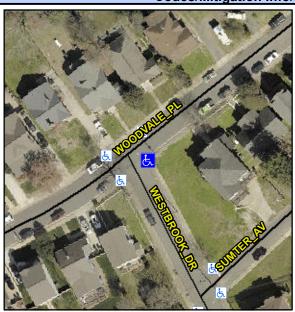

## Access Compliance Report Public Rights-of-Way (Curb Ramps)

Intersection ID: 11006 Main Street: WESTBROOK\_DR Cross Street: WOODVALE\_PL Location: S

ADA ID: 0436EDC75FC8 Ramp Type: PerpDiag Initial Pass/Fail: Fail Overall Compliance: No Severity Score: 60

## Field Measurements/Component Compliance

Street 1 Name
Stop Condition-Street 2
Street 2 Name
Stop Condition-Street 1

WOODVALE PL None WESTBROOK DR StopSign Possible Solutions:

Remove & Replace Curb Ramp With Two New Directional Ramps or Equivalent.