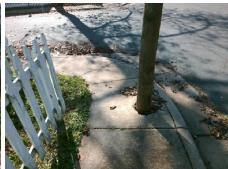

## Access Compliance Report Public Rights-of-Way (Curb Ramps)

Intersection ID: 11006 Main Street: WESTBROOK\_DR Cross Street: WOODVALE\_PL Location: S

ADA ID: 0436EDC75FC8 Ramp Type: PerpDiag Initial Pass/Fail: Fail Overall Compliance: No Severity Score: 60

## Field Measurements/Component Compliance

Street 1 Name
Stop Condition-Street 2
Street 2 Name
Stop Condition-Street 1

WOODVALE PL None WESTBROOK DR StopSign Possible Solutions:

Remove & Replace Curb Ramp With Two New Directional Ramps or Equivalent.

Surveyor Notes:

N/A

PROW/ADA:

Not Found, R304.5.1, R304.5.3

Total Cost: \$ 3200.00

| Field Measurements/Component Compliance |                       |       |      |                             |       |
|-----------------------------------------|-----------------------|-------|------|-----------------------------|-------|
| Compliance Description                  |                       | Data  | Comp | liance Description          | Data  |
| N/A                                     | Ramp Length (in)      | 51.0  | Yes  | Ramp Slope (%)              | 5.8   |
| No                                      | Ramp Width (in)       | 26.0  | No   | Ramp XSlope (%)             | 12.8  |
| N/A                                     | Flare Type LT         | N/A   | N/A  | Flare Type RT               | N/A   |
| N/A                                     | Flare Slope LT (%)    | N/A   | N/A  | Flare Slope RT (%)          | N/A   |
| N/A                                     | Flare Traversable LT? | N/A   | N/A  | Flare Traversable RT?       | N/A   |
| N/A                                     | Landing Length (in)   | N/A   | N/A  | DWS Provided?               | N/A   |
| N/A                                     | Landing Width (in)    | N/A   | N/A  | DWS Contrast?               | N/A   |
| N/A                                     | Landing Slope (%)     | N/A   | N/A  | DWS Length (in)             | N/A   |
| N/A                                     | Landing X Slope (%)   | N/A   | N/A  | DWS Full Width?             | N/A   |
| N/A                                     | Landing Curb? (Y/N)   | N/A   | N/A  | DWS Offset (in)             | N/A   |
| N/A                                     | Shared Landing?       | N/A   |      |                             |       |
| N/A                                     | Gutter Ponding?       | N/A   | N/A  | Gutter Slope (%)            | N/A   |
| N/A                                     | Gutter Lip Ht (in)    | N/A   | N/A  | Gutter X Slope (%)          | N/A   |
| N/A                                     | Painted X Walk1?      | No    | N/A  | Painted X Walk2?            | No    |
|                                         | X Walk 1 Direction    | To NW |      | X Walk 2 Direction          | To SW |
| N/A                                     | X Walk 1 Width (in)   | N/A   | N/A  | X Walk 2 Width (in)         | N/A   |
|                                         | X Walk 1 Slope (%)    | 6.4   |      | X Walk 2 Slope (%)          | 1.6   |
|                                         | X Walk 1 X Slope (%)  | 5.5   |      | X Walk 2 X Slope (%)        | 9.6   |
| N/A                                     | Ramp inside XWalk1?   | N/A   | N/A  | Ramp inside XWalk2?         | N/A   |
|                                         | Road Slope (%)        | 6.7   | N/A  | Clear Space?                | N/A   |
|                                         | Road X Slope (%)      | 8.4   | N/A  | Clear Space to XWalk (in)   | N/A   |
| N/A                                     | Any Obstructions?     | N/A   | N/A  | Storm Grate/Utility Hazard? | N/A   |
|                                         | Obstruction Type      |       |      | Storm Grate/Utility Type    |       |
|                                         |                       | N/A   |      |                             | N/A   |
|                                         |                       |       | Yes  | Surface Condition? (G/P)    | Good  |
|                                         |                       |       |      |                             |       |