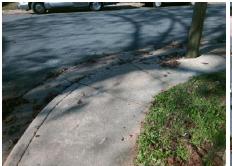

## Access Compliance Report Public Rights-of-Way (Curb Ramps)

Intersection ID: 11006 Main Street: WESTBROOK\_DR Cross Street: WOODVALE\_PL Location: S

ADA ID: 0436EDC75FC8 Ramp Type: PerpDiag Initial Pass/Fail: Fail Overall Compliance: No Severity Score: 60

## Field Measurements/Component Compliance

Street 1 Name
Stop Condition-Street 2
Street 2 Name
Stop Condition-Street 1

WOODVALE PL None WESTBROOK DR StopSign Possible Solutions:

Remove & Replace Curb Ramp With Two New Directional Ramps or Equivalent.

Surveyor Notes:

N/A

PROW/ADA:

Not Found, R304.5.1, R304.5.3

Total Cost: \$ 3200.00

| Field Measurements/Component Compliance |                       |       |      |                             |       |
|-----------------------------------------|-----------------------|-------|------|-----------------------------|-------|
| Compliance Description                  |                       | Data  | Comp | liance Description          | Data  |
| N/A                                     | Ramp Length (in)      | 51.0  | Yes  | Ramp Slope (%)              | 5.8   |
| No                                      | Ramp Width (in)       | 26.0  | No   | Ramp XSlope (%)             | 12.8  |
| N/A                                     | Flare Type LT         | N/A   | N/A  | Flare Type RT               | N/A   |
| N/A                                     | Flare Slope LT (%)    | N/A   | N/A  | Flare Slope RT (%)          | N/A   |
| N/A                                     | Flare Traversable LT? | N/A   | N/A  | Flare Traversable RT?       | N/A   |
| N/A                                     | Landing Length (in)   | N/A   | N/A  | DWS Provided?               | N/A   |
| N/A                                     | Landing Width (in)    | N/A   | N/A  | DWS Contrast?               | N/A   |
| N/A                                     | Landing Slope (%)     | N/A   | N/A  | DWS Length (in)             | N/A   |
| N/A                                     | Landing X Slope (%)   | N/A   | N/A  | DWS Full Width?             | N/A   |
| N/A                                     | Landing Curb? (Y/N)   | N/A   | N/A  | DWS Offset (in)             | N/A   |
| N/A                                     | Shared Landing?       | N/A   |      |                             |       |
| N/A                                     | Gutter Ponding?       | N/A   | N/A  | Gutter Slope (%)            | N/A   |
| N/A                                     | Gutter Lip Ht (in)    | N/A   | N/A  | Gutter X Slope (%)          | N/A   |
| N/A                                     | Painted X Walk1?      | No    | N/A  | Painted X Walk2?            | No    |
|                                         | X Walk 1 Direction    | To NW |      | X Walk 2 Direction          | To SW |
| N/A                                     | X Walk 1 Width (in)   | N/A   | N/A  | X Walk 2 Width (in)         | N/A   |
|                                         | X Walk 1 Slope (%)    | 6.4   |      | X Walk 2 Slope (%)          | 1.6   |
|                                         | X Walk 1 X Slope (%)  | 5.5   |      | X Walk 2 X Slope (%)        | 9.6   |
| N/A                                     | Ramp inside XWalk1?   | N/A   | N/A  | Ramp inside XWalk2?         | N/A   |
|                                         | Road Slope (%)        | 6.7   | N/A  | Clear Space?                | N/A   |
|                                         | Road X Slope (%)      | 8.4   | N/A  | Clear Space to XWalk (in)   | N/A   |
| N/A                                     | Any Obstructions?     | N/A   | N/A  | Storm Grate/Utility Hazard? | N/A   |
|                                         | Obstruction Type      |       |      | Storm Grate/Utility Type    |       |
|                                         |                       | N/A   |      |                             | N/A   |
|                                         |                       |       | Yes  | Surface Condition? (G/P)    | Good  |
|                                         |                       |       |      |                             |       |