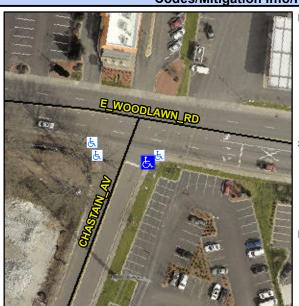

## **Access Compliance Report Public Rights-of-Way** (Curb Ramps)

Intersection ID: 17521 Main Street: E WOODLAWN RD **Cross Street: CHASTAIN AV** Location: SE ADA ID: 043739D29838 Ramp Type: Perp Initial Pass/Fail: Fail **Overall Compliance: No Severity Score:** 12.5

## **Field Measurements/Component Compliance**

**CHASTAIN AV** Street 1 Name Stop Condition-Street 2 StopSign Street 2 Name N/A Stop Condition-Street 1 N/A Possible Solutions: Remove & Replace Entire Ramp. N/A Yes N/A N/A N/A Surveyor Notes: N/A PROW/ADA: Not Found, R304.2.2