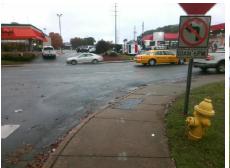

## **Field Measurements/Component Compliance**

**CHASTAIN AV** Street 1 Name Stop Condition-Street 2 StopSign Street 2 Name N/A Stop Condition-Street 1 N/A Possible Solutions: Remove & Replace Entire Ramp. N/A Yes N/A N/A N/A Surveyor Notes: N/A PROW/ADA: Not Found, R304.2.2