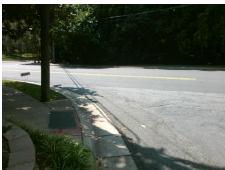

## Field Measurements/Component Compliance

Street 1 Name Stop Condition-Street 2 Street 2 Name Stop Condition-Street 1

**FAIR VALLEY DR** StopSign **SHARON VIEW RD** None

Possible Solutions: Remove & Replace Curb Ramp With Two New Directional Ramps or Equivalent. Surveyor Notes: N/A PROW/ADA: Not Found, R304.2.2, R304.5.3

Total Cost: 3200.00

|     |                       | Data  | Compliance Description |                             | Data  |
|-----|-----------------------|-------|------------------------|-----------------------------|-------|
| N/A | Ramp Length (in)      | 68.0  | No                     | Ramp Slope (%)              | 9.6   |
| Yes | Ramp Width (in)       | 48.0  | No                     | Ramp XSlope (%)             | 5.8   |
| N/A | Flare Type LT         | N/A   | N/A                    | Flare Type RT               | N/A   |
| N/A | Flare Slope LT (%)    | N/A   | N/A                    | Flare Slope RT (%)          | N/A   |
| N/A | Flare Traversable LT? | N/A   | N/A                    | Flare Traversable RT?       | N/A   |
| N/A | Landing Length (in)   | N/A   | N/A                    | DWS Provided?               | N/A   |
| N/A | Landing Width (in)    | N/A   | N/A                    | DWS Contrast?               | N/A   |
| N/A | Landing Slope (%)     | N/A   | N/A                    | DWS Length (in)             | N/A   |
| N/A | Landing X Slope (%)   | N/A   | N/A                    | DWS Full Width?             | N/A   |
| N/A | Landing Curb? (Y/N)   | N/A   | N/A                    | DWS Offset (in)             | N/A   |
| N/A | Shared Landing?       | N/A   |                        |                             |       |
| N/A | Gutter Ponding?       | N/A   | N/A                    | Gutter Slope (%)            | N/A   |
| N/A | Gutter Lip Ht (in)    | N/A   | N/A                    | Gutter X Slope (%)          | N/A   |
| N/A | Painted X Walk1?      | No    | N/A                    | Painted X Walk2?            | No    |
|     | X Walk 1 Direction    | To NW |                        | X Walk 2 Direction          | To SW |
| N/A | X Walk 1 Width (in)   | N/A   | N/A                    | X Walk 2 Width (in)         | N/A   |
|     | X Walk 1 Slope (%)    | 6.9   |                        | X Walk 2 Slope (%)          | 1.6   |
|     | X Walk 1 X Slope (%)  | 0.8   |                        | X Walk 2 X Slope (%)        | 7.8   |
| N/A | Ramp inside XWalk1?   | N/A   | N/A                    | Ramp inside XWalk2?         | N/A   |
|     | Road Slope (%)        | 3.4   | N/A                    | Clear Space?                | N/A   |
|     | Road X Slope (%)      | 10.8  | N/A                    | Clear Space to XWalk (in)   | N/A   |
| N/A | Any Obstructions?     | N/A   | N/A                    | Storm Grate/Utility Hazard? | N/A   |
|     | Obstruction Type      |       |                        | Storm Grate/Utility Type    |       |
|     |                       | N/A   |                        |                             | N/A   |