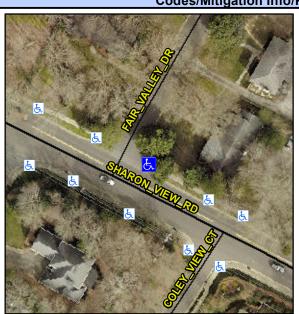

## **Access Compliance Report Public Rights-of-Way** (Curb Ramps)

Intersection ID: 22381 Main Street: FAIR\_VALLEY\_DR **Cross Street: SHARON VIEW RD** Location: Ε ADA ID: 04391D333CEC Initial Pass/Fail: Fail **Overall Compliance: No Severity Score:** 25

## Field Measurements/Component Compliance

Street 1 Name Stop Condition-Street 2 Street 2 Name Stop Condition-Street 1

**FAIR VALLEY DR** StopSign **SHARON VIEW RD** None

Possible Solutions: Remove & Replace Curb Ramp With Two New Directional Ramps or Equivalent. Surveyor Notes: N/A PROW/ADA: Not Found, R304.2.2, R304.5.3