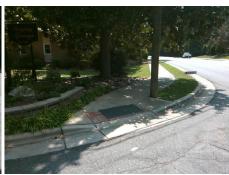

## Field Measurements/Component Compliance

Street 1 Name Stop Condition-Street 2 Street 2 Name Stop Condition-Street 1

**FAIR VALLEY DR** StopSign **SHARON VIEW RD** None

Possible Solutions: Remove & Replace Curb Ramp With Two New Directional Ramps or Equivalent. Surveyor Notes: N/A PROW/ADA: Not Found, R304.2.2, R304.5.3

Total Cost: 3200.00

|     |                       | Data  | Compliance Description |                             | Data  |
|-----|-----------------------|-------|------------------------|-----------------------------|-------|
| N/A | Ramp Length (in)      | 68.0  | No                     | Ramp Slope (%)              | 9.6   |
| Yes | Ramp Width (in)       | 48.0  | No                     | Ramp XSlope (%)             | 5.8   |
| N/A | Flare Type LT         | N/A   | N/A                    | Flare Type RT               | N/A   |
| N/A | Flare Slope LT (%)    | N/A   | N/A                    | Flare Slope RT (%)          | N/A   |
| N/A | Flare Traversable LT? | N/A   | N/A                    | Flare Traversable RT?       | N/A   |
| N/A | Landing Length (in)   | N/A   | N/A                    | DWS Provided?               | N/A   |
| N/A | Landing Width (in)    | N/A   | N/A                    | DWS Contrast?               | N/A   |
| N/A | Landing Slope (%)     | N/A   | N/A                    | DWS Length (in)             | N/A   |
| N/A | Landing X Slope (%)   | N/A   | N/A                    | DWS Full Width?             | N/A   |
| N/A | Landing Curb? (Y/N)   | N/A   | N/A                    | DWS Offset (in)             | N/A   |
| N/A | Shared Landing?       | N/A   |                        |                             |       |
| N/A | Gutter Ponding?       | N/A   | N/A                    | Gutter Slope (%)            | N/A   |
| N/A | Gutter Lip Ht (in)    | N/A   | N/A                    | Gutter X Slope (%)          | N/A   |
| N/A | Painted X Walk1?      | No    | N/A                    | Painted X Walk2?            | No    |
|     | X Walk 1 Direction    | To NW |                        | X Walk 2 Direction          | To SW |
| N/A | X Walk 1 Width (in)   | N/A   | N/A                    | X Walk 2 Width (in)         | N/A   |
|     | X Walk 1 Slope (%)    | 6.9   |                        | X Walk 2 Slope (%)          | 1.6   |
|     | X Walk 1 X Slope (%)  | 0.8   |                        | X Walk 2 X Slope (%)        | 7.8   |
| N/A | Ramp inside XWalk1?   | N/A   | N/A                    | Ramp inside XWalk2?         | N/A   |
|     | Road Slope (%)        | 3.4   | N/A                    | Clear Space?                | N/A   |
|     | Road X Slope (%)      | 10.8  | N/A                    | Clear Space to XWalk (in)   | N/A   |
| N/A | Any Obstructions?     | N/A   | N/A                    | Storm Grate/Utility Hazard? | N/A   |
|     | Obstruction Type      |       |                        | Storm Grate/Utility Type    |       |
|     |                       | N/A   |                        |                             | N/A   |