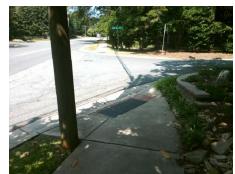

## Field Measurements/Component Compliance

Street 1 Name Stop Condition-Street 2 Street 2 Name Stop Condition-Street 1

**FAIR VALLEY DR** StopSign **SHARON VIEW RD** None

Possible Solutions: Remove & Replace Curb Ramp With Two New Directional Ramps or Equivalent. Surveyor Notes: N/A PROW/ADA: Not Found, R304.2.2, R304.5.3

Total Cost: 3200.00

|     |                       | Data  | Compliance Description |                             | Data  |
|-----|-----------------------|-------|------------------------|-----------------------------|-------|
| N/A | Ramp Length (in)      | 68.0  | No                     | Ramp Slope (%)              | 9.6   |
| Yes | Ramp Width (in)       | 48.0  | No                     | Ramp XSlope (%)             | 5.8   |
| N/A | Flare Type LT         | N/A   | N/A                    | Flare Type RT               | N/A   |
| N/A | Flare Slope LT (%)    | N/A   | N/A                    | Flare Slope RT (%)          | N/A   |
| N/A | Flare Traversable LT? | N/A   | N/A                    | Flare Traversable RT?       | N/A   |
| N/A | Landing Length (in)   | N/A   | N/A                    | DWS Provided?               | N/A   |
| N/A | Landing Width (in)    | N/A   | N/A                    | DWS Contrast?               | N/A   |
| N/A | Landing Slope (%)     | N/A   | N/A                    | DWS Length (in)             | N/A   |
| N/A | Landing X Slope (%)   | N/A   | N/A                    | DWS Full Width?             | N/A   |
| N/A | Landing Curb? (Y/N)   | N/A   | N/A                    | DWS Offset (in)             | N/A   |
| N/A | Shared Landing?       | N/A   |                        |                             |       |
| N/A | Gutter Ponding?       | N/A   | N/A                    | Gutter Slope (%)            | N/A   |
| N/A | Gutter Lip Ht (in)    | N/A   | N/A                    | Gutter X Slope (%)          | N/A   |
| N/A | Painted X Walk1?      | No    | N/A                    | Painted X Walk2?            | No    |
|     | X Walk 1 Direction    | To NW |                        | X Walk 2 Direction          | To SW |
| N/A | X Walk 1 Width (in)   | N/A   | N/A                    | X Walk 2 Width (in)         | N/A   |
|     | X Walk 1 Slope (%)    | 6.9   |                        | X Walk 2 Slope (%)          | 1.6   |
|     | X Walk 1 X Slope (%)  | 0.8   |                        | X Walk 2 X Slope (%)        | 7.8   |
| N/A | Ramp inside XWalk1?   | N/A   | N/A                    | Ramp inside XWalk2?         | N/A   |
|     | Road Slope (%)        | 3.4   | N/A                    | Clear Space?                | N/A   |
|     | Road X Slope (%)      | 10.8  | N/A                    | Clear Space to XWalk (in)   | N/A   |
| N/A | Any Obstructions?     | N/A   | N/A                    | Storm Grate/Utility Hazard? | N/A   |
|     | Obstruction Type      |       |                        | Storm Grate/Utility Type    |       |
|     |                       | N/A   |                        |                             | N/A   |