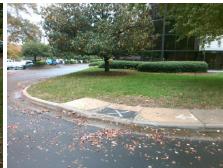

Intersection ID: 10037649 Main Street: SEVENTY\_SEVEN\_CENTER\_DfCross Street: N/A Location: NW

ADA ID: 043A74686BCA Ramp Type: PerpDiag Initial Pass/Fail: Fail Overall Compliance: No Severity Score: 12.5