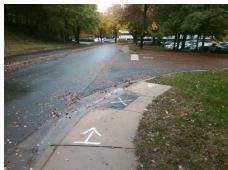

Intersection ID: 10037649 Main Street: SEVENTY\_SEVEN\_CENTER\_DfCross Street: N/A Location: NW

ADA ID: 043A74686BCA Ramp Type: PerpDiag Initial Pass/Fail: Fail Overall Compliance: No Severity Score: 12.5