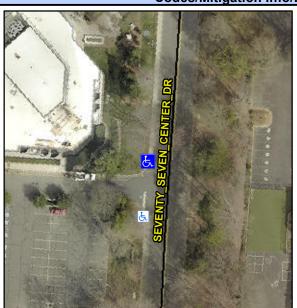

Intersection ID: 10037649 Main Street: SEVENTY\_SEVEN\_CENTER\_DfCross Street: N/A Location: NW

ADA ID: 043A74686BCA Ramp Type: PerpDiag Initial Pass/Fail: Fail Overall Compliance: No Severity Score: 12.5