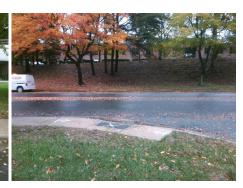

Intersection ID: 10037649 Main Street: SEVENTY\_SEVEN\_CENTER\_DfCross Street: N/A Location: NW

ADA ID: 043A74686BCA Ramp Type: PerpDiag Initial Pass/Fail: Fail Overall Compliance: No Severity Score: 12.5