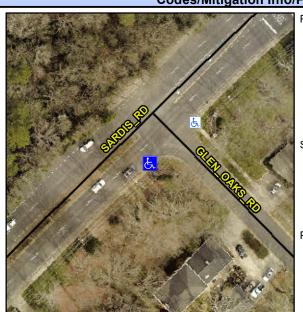

## Access Compliance Report Public Rights-of-Way (Curb Ramps)

Intersection ID: 19244 Main Street: GLEN\_OAKS\_RD Cross Street: SARDIS\_RD Location: S

ADA ID: 043F1B436BB7 Ramp Type: PerpDiag Initial Pass/Fail: Fail Overall Compliance: No Severity Score: 13.75