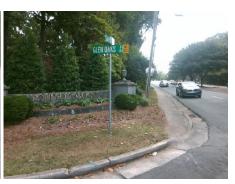

## Access Compliance Report Public Rights-of-Way (Curb Ramps)

Intersection ID: 19244 Main Street: GLEN\_OAKS\_RD Cross Street: SARDIS\_RD Location: S

ADA ID: 043F1B436BB7 Ramp Type: PerpDiag Initial Pass/Fail: Fail Overall Compliance: No Severity Score: 13.75

## Field Measurements/Component Compliance

Street 1 Name
Stop Condition-Street 2
Street 2 Name
Stop Condition-Street 1

GLEN OAKS RD StopSign SARDIS RD None Possible Solutions:

Remove & Replace Curb Ramp With Two New Directional Ramps or Equivalent.