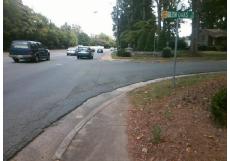

## Access Compliance Report Public Rights-of-Way (Curb Ramps)

Intersection ID: 19244 Main Street: GLEN\_OAKS\_RD Cross Street: SARDIS\_RD Location: S

ADA ID: 043F1B436BB7 Ramp Type: PerpDiag Initial Pass/Fail: Fail Overall Compliance: No Severity Score: 13.75

## Field Measurements/Component Compliance

Street 1 Name
Stop Condition-Street 2
Street 2 Name
Stop Condition-Street 1

GLEN OAKS RD StopSign SARDIS RD None Possible Solutions:

Remove & Replace Curb Ramp With Two New Directional Ramps or Equivalent.