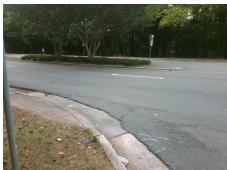

## Access Compliance Report Public Rights-of-Way (Curb Ramps)

Intersection ID: 19244 Main Street: GLEN\_OAKS\_RD Cross Street: SARDIS\_RD Location: S

ADA ID: 043F1B436BB7 Ramp Type: PerpDiag Initial Pass/Fail: Fail Overall Compliance: No Severity Score: 13.75

## Field Measurements/Component Compliance

Street 1 Name
Stop Condition-Street 2
Street 2 Name
Stop Condition-Street 1

GLEN OAKS RD StopSign SARDIS RD None Possible Solutions:

Remove & Replace Curb Ramp With Two New Directional Ramps or Equivalent.