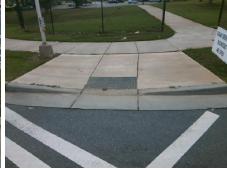

## Access Compliance Report Public Rights-of-Way (Curb Ramps)

Intersection ID: 10630Main Street: E\_SUGAR\_CREEK\_RDCross Street: EASTWAY\_DRLocation:SWADA ID: 04455B29E2FDRamp Type: PerpInitial Pass/Fail: FailOverall Compliance: NoSeverity Score:10

Total Cost:

1850.00

| Field Measurements/Component Compliance |                       |       |      |        |                         |      |  |  |
|-----------------------------------------|-----------------------|-------|------|--------|-------------------------|------|--|--|
| Compl                                   | iance Description     | Data  | Comp | liance | Description             | Data |  |  |
| N/A                                     | Ramp Length (in)      | 95.5  | Yes  | Ramp   | Slope (%)               | 7.1  |  |  |
| No                                      | Ramp Width (in)       | 46.5  | No   | Ramp   | XSlope (%)              | 4.7  |  |  |
| N/A                                     | Flare Type LT         | N/A   | N/A  | Flare  | Type RT                 | N/A  |  |  |
| N/A                                     | Flare Slope LT (%)    | N/A   | N/A  | Flare  | Slope RT (%)            | N/A  |  |  |
| N/A                                     | Flare Traversable LT? | N/A   | N/A  | Flare  | Traversable RT?         | N/A  |  |  |
| N/A                                     | Landing Length (in)   | N/A   | N/A  | DWS    | Provided?               | N/A  |  |  |
| N/A                                     | Landing Width (in)    | N/A   | N/A  | DWS    | Contrast?               | N/A  |  |  |
| N/A                                     | Landing Slope (%)     | N/A   | N/A  | DWS    | Length (in)             | N/A  |  |  |
| N/A                                     | Landing X Slope (%)   | N/A   | N/A  | DWS    | Full Width?             | N/A  |  |  |
| N/A                                     | Landing Curb? (Y/N)   | N/A   | N/A  | DWS    | Offset (in)             | N/A  |  |  |
| N/A                                     | Shared Landing?       | N/A   |      |        |                         |      |  |  |
| N/A                                     | Gutter Ponding?       | N/A   | N/A  | Gutte  | r Slope (%)             | N/A  |  |  |
| N/A                                     | Gutter Lip Ht (in)    | N/A   | N/A  | Gutte  | r X Slope (%)           | N/A  |  |  |
| N/A                                     | Painted X Walk1?      | Yes   | N/A  | Paint  | ed X Walk2?             | N/A  |  |  |
|                                         | X Walk 1 Direction    | To E  |      | X Wa   | lk 2 Direction          | N/A  |  |  |
| N/A                                     | X Walk 1 Width (in)   | 113.0 | N/A  | X Wa   | lk 2 Width (in)         | N/A  |  |  |
|                                         | X Walk 1 Slope (%)    | 1.1   |      | X Wa   | lk 2 Slope (%)          | N/A  |  |  |
|                                         | X Walk 1 X Slope (%)  | 2.3   |      | X Wa   | lk 2 X Slope (%)        | N/A  |  |  |
| N/A                                     | Ramp inside XWalk1?   | Yes   | N/A  | Ram    | inside XWalk2?          | N/A  |  |  |
|                                         | Road Slope (%)        | N/A   | N/A  | Clear  | Space?                  | N/A  |  |  |
|                                         | Road X Slope (%)      | N/A   | N/A  | Clear  | Space to XWalk (in)     | N/A  |  |  |
| N/A                                     | Any Obstructions?     | N/A   | N/A  | Storn  | n Grate/Utility Hazard? | N/A  |  |  |
|                                         | Obstruction Type      |       |      | Storn  | n Grate/Utility Type    |      |  |  |
|                                         |                       | N/A   |      |        |                         | N/A  |  |  |
|                                         |                       |       | Yes  | Surfa  | ce Condition? (G/P)     | Good |  |  |