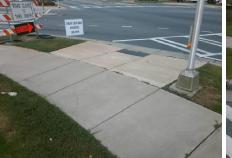

## Access Compliance Report Public Rights-of-Way (Curb Ramps)

Intersection ID: 10630Main Street: E\_SUGAR\_CREEK\_RDCross Street: EASTWAY\_DRLocation:SWADA ID: 04455B29E2FDRamp Type: PerpInitial Pass/Fail: FailOverall Compliance: NoSeverity Score:10

Total Cost:

1850.00

| Field Measurements/Component Compliance |                       |       |      |        |                         |      |  |  |
|-----------------------------------------|-----------------------|-------|------|--------|-------------------------|------|--|--|
| Compl                                   | iance Description     | Data  | Comp | liance | Description             | Data |  |  |
| N/A                                     | Ramp Length (in)      | 95.5  | Yes  | Ramp   | Slope (%)               | 7.1  |  |  |
| No                                      | Ramp Width (in)       | 46.5  | No   | Ramp   | XSlope (%)              | 4.7  |  |  |
| N/A                                     | Flare Type LT         | N/A   | N/A  | Flare  | Type RT                 | N/A  |  |  |
| N/A                                     | Flare Slope LT (%)    | N/A   | N/A  | Flare  | Slope RT (%)            | N/A  |  |  |
| N/A                                     | Flare Traversable LT? | N/A   | N/A  | Flare  | Traversable RT?         | N/A  |  |  |
| N/A                                     | Landing Length (in)   | N/A   | N/A  | DWS    | Provided?               | N/A  |  |  |
| N/A                                     | Landing Width (in)    | N/A   | N/A  | DWS    | Contrast?               | N/A  |  |  |
| N/A                                     | Landing Slope (%)     | N/A   | N/A  | DWS    | Length (in)             | N/A  |  |  |
| N/A                                     | Landing X Slope (%)   | N/A   | N/A  | DWS    | Full Width?             | N/A  |  |  |
| N/A                                     | Landing Curb? (Y/N)   | N/A   | N/A  | DWS    | Offset (in)             | N/A  |  |  |
| N/A                                     | Shared Landing?       | N/A   |      |        |                         |      |  |  |
| N/A                                     | Gutter Ponding?       | N/A   | N/A  | Gutte  | r Slope (%)             | N/A  |  |  |
| N/A                                     | Gutter Lip Ht (in)    | N/A   | N/A  | Gutte  | r X Slope (%)           | N/A  |  |  |
| N/A                                     | Painted X Walk1?      | Yes   | N/A  | Paint  | ed X Walk2?             | N/A  |  |  |
|                                         | X Walk 1 Direction    | To E  |      | X Wa   | lk 2 Direction          | N/A  |  |  |
| N/A                                     | X Walk 1 Width (in)   | 113.0 | N/A  | X Wa   | lk 2 Width (in)         | N/A  |  |  |
|                                         | X Walk 1 Slope (%)    | 1.1   |      | X Wa   | lk 2 Slope (%)          | N/A  |  |  |
|                                         | X Walk 1 X Slope (%)  | 2.3   |      | X Wa   | lk 2 X Slope (%)        | N/A  |  |  |
| N/A                                     | Ramp inside XWalk1?   | Yes   | N/A  | Ram    | inside XWalk2?          | N/A  |  |  |
|                                         | Road Slope (%)        | N/A   | N/A  | Clear  | Space?                  | N/A  |  |  |
|                                         | Road X Slope (%)      | N/A   | N/A  | Clear  | Space to XWalk (in)     | N/A  |  |  |
| N/A                                     | Any Obstructions?     | N/A   | N/A  | Storn  | n Grate/Utility Hazard? | N/A  |  |  |
|                                         | Obstruction Type      |       |      | Storn  | n Grate/Utility Type    |      |  |  |
|                                         |                       | N/A   |      |        |                         | N/A  |  |  |
|                                         |                       |       | Yes  | Surfa  | ce Condition? (G/P)     | Good |  |  |