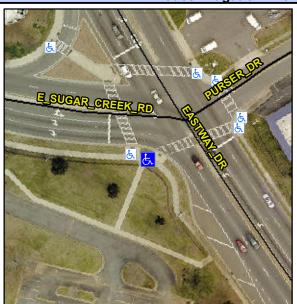

## Access Compliance Report Public Rights-of-Way (Curb Ramps)

Intersection ID: 10630Main Street: E\_SUGAR\_CREEK\_RDCross Street: EASTWAY\_DRLocation:SWADA ID: 04455B29E2FDRamp Type: PerpInitial Pass/Fail: FailOverall Compliance: NoSeverity Score:10