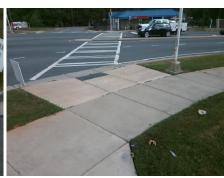

## Access Compliance Report Public Rights-of-Way (Curb Ramps)

Intersection ID: 10630Main Street: E\_SUGAR\_CREEK\_RDCross Street: EASTWAY\_DRLocation:SWADA ID: 04455B29E2FDRamp Type: PerpInitial Pass/Fail: FailOverall Compliance: NoSeverity Score:10

Total Cost:

1850.00

| Field Measurements/Component Compliance |                       |       |      |        |                         |      |  |  |
|-----------------------------------------|-----------------------|-------|------|--------|-------------------------|------|--|--|
| Compl                                   | iance Description     | Data  | Comp | liance | Description             | Data |  |  |
| N/A                                     | Ramp Length (in)      | 95.5  | Yes  | Ramp   | Slope (%)               | 7.1  |  |  |
| No                                      | Ramp Width (in)       | 46.5  | No   | Ramp   | XSlope (%)              | 4.7  |  |  |
| N/A                                     | Flare Type LT         | N/A   | N/A  | Flare  | Type RT                 | N/A  |  |  |
| N/A                                     | Flare Slope LT (%)    | N/A   | N/A  | Flare  | Slope RT (%)            | N/A  |  |  |
| N/A                                     | Flare Traversable LT? | N/A   | N/A  | Flare  | Traversable RT?         | N/A  |  |  |
| N/A                                     | Landing Length (in)   | N/A   | N/A  | DWS    | Provided?               | N/A  |  |  |
| N/A                                     | Landing Width (in)    | N/A   | N/A  | DWS    | Contrast?               | N/A  |  |  |
| N/A                                     | Landing Slope (%)     | N/A   | N/A  | DWS    | Length (in)             | N/A  |  |  |
| N/A                                     | Landing X Slope (%)   | N/A   | N/A  | DWS    | Full Width?             | N/A  |  |  |
| N/A                                     | Landing Curb? (Y/N)   | N/A   | N/A  | DWS    | Offset (in)             | N/A  |  |  |
| N/A                                     | Shared Landing?       | N/A   |      |        |                         |      |  |  |
| N/A                                     | Gutter Ponding?       | N/A   | N/A  | Gutte  | r Slope (%)             | N/A  |  |  |
| N/A                                     | Gutter Lip Ht (in)    | N/A   | N/A  | Gutte  | r X Slope (%)           | N/A  |  |  |
| N/A                                     | Painted X Walk1?      | Yes   | N/A  | Paint  | ed X Walk2?             | N/A  |  |  |
|                                         | X Walk 1 Direction    | To E  |      | X Wa   | lk 2 Direction          | N/A  |  |  |
| N/A                                     | X Walk 1 Width (in)   | 113.0 | N/A  | X Wa   | lk 2 Width (in)         | N/A  |  |  |
|                                         | X Walk 1 Slope (%)    | 1.1   |      | X Wa   | lk 2 Slope (%)          | N/A  |  |  |
|                                         | X Walk 1 X Slope (%)  | 2.3   |      | X Wa   | lk 2 X Slope (%)        | N/A  |  |  |
| N/A                                     | Ramp inside XWalk1?   | Yes   | N/A  | Ram    | inside XWalk2?          | N/A  |  |  |
|                                         | Road Slope (%)        | N/A   | N/A  | Clear  | Space?                  | N/A  |  |  |
|                                         | Road X Slope (%)      | N/A   | N/A  | Clear  | Space to XWalk (in)     | N/A  |  |  |
| N/A                                     | Any Obstructions?     | N/A   | N/A  | Storn  | n Grate/Utility Hazard? | N/A  |  |  |
|                                         | Obstruction Type      |       |      | Storn  | n Grate/Utility Type    |      |  |  |
|                                         |                       | N/A   |      |        |                         | N/A  |  |  |
|                                         |                       |       | Yes  | Surfa  | ce Condition? (G/P)     | Good |  |  |