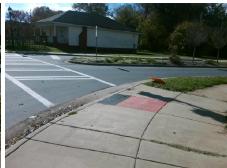

## **Access Compliance Report Public Rights-of-Way** (Curb Ramps)

Intersection ID: 9278 Main Street: OAKLAWN\_AV Cross Street: BOOKER\_AV Location: NW

**Overall Compliance: No** ADA ID: 044B6C130496 Ramp Type: Perp Initial Pass/Fail: Fail Severity Score: 21.25

| Total Cost: | \$<br>1850.00 |
|-------------|---------------|

| Field Measurements/Component Compliance |                       |       |      |                             |      |  |  |
|-----------------------------------------|-----------------------|-------|------|-----------------------------|------|--|--|
| Comp                                    | liance Description    | Data  | Comp | oliance Description         | Data |  |  |
| N/A                                     | Ramp Length (in)      | 72.5  | No   | Ramp Slope (%)              | 9.0  |  |  |
| No                                      | Ramp Width (in)       | 41.0  | Yes  | Ramp XSlope (%)             | 1.1  |  |  |
| N/A                                     | Flare Type LT         | N/A   | N/A  | Flare Type RT               | N/A  |  |  |
| N/A                                     | Flare Slope LT (%)    | N/A   | N/A  | Flare Slope RT (%)          | N/A  |  |  |
| N/A                                     | Flare Traversable LT? | N/A   | N/A  | Flare Traversable RT?       | N/A  |  |  |
| N/A                                     | Landing Length (in)   | N/A   | N/A  | DWS Provided?               | N/A  |  |  |
| N/A                                     | Landing Width (in)    | N/A   | N/A  | DWS Contrast?               | N/A  |  |  |
| N/A                                     | Landing Slope (%)     | N/A   | N/A  | DWS Length (in)             | N/A  |  |  |
| N/A                                     | Landing X Slope (%)   | N/A   | N/A  | DWS Full Width?             | N/A  |  |  |
| N/A                                     | Landing Curb? (Y/N)   | N/A   | N/A  | DWS Offset (in)             | N/A  |  |  |
| N/A                                     | Shared Landing?       | N/A   |      |                             |      |  |  |
| N/A                                     | Gutter Ponding?       | N/A   | N/A  | Gutter Slope (%)            | N/A  |  |  |
| N/A                                     | Gutter Lip Ht (in)    | N/A   | N/A  | Gutter X Slope (%)          | N/A  |  |  |
| N/A                                     | Painted X Walk1?      | Yes   | N/A  | Painted X Walk2?            | N/A  |  |  |
|                                         | X Walk 1 Direction    | To S  |      | X Walk 2 Direction          | N/A  |  |  |
| N/A                                     | X Walk 1 Width (in)   | 113.0 | N/A  | X Walk 2 Width (in)         | N/A  |  |  |
|                                         | X Walk 1 Slope (%)    | 4.9   |      | X Walk 2 Slope (%)          | N/A  |  |  |
|                                         | X Walk 1 X Slope (%)  | 1.3   |      | X Walk 2 X Slope (%)        | N/A  |  |  |
| N/A                                     | Ramp inside XWalk1?   | Yes   | N/A  | Ramp inside XWalk2?         | N/A  |  |  |
|                                         | Road Slope (%)        | N/A   | N/A  | Clear Space?                | N/A  |  |  |
|                                         | Road X Slope (%)      | N/A   | N/A  | Clear Space to XWalk (in)   | N/A  |  |  |
| N/A                                     | Any Obstructions?     | N/A   | N/A  | Storm Grate/Utility Hazard? | N/A  |  |  |
|                                         | Obstruction Type      |       |      | Storm Grate/Utility Type    |      |  |  |
|                                         |                       | N/A   |      |                             | N/A  |  |  |
|                                         |                       |       | Yes  | Surface Condition? (G/P)    | Good |  |  |
|                                         |                       |       |      |                             |      |  |  |