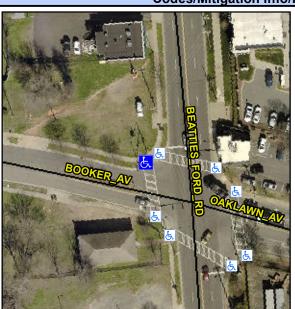

## **Access Compliance Report Public Rights-of-Way** (Curb Ramps)

Intersection ID: 9278 Main Street: OAKLAWN\_AV Cross Street: BOOKER\_AV Location: NW

**Overall Compliance: No** ADA ID: 044B6C130496 Ramp Type: Perp Initial Pass/Fail: Fail Severity Score: 21.25

## **Codes/Mitigation Info/Possible Solution**

Street 1 Name **BOOKER AV** Stop Condition-Street 2 Signal Street 2 Name N/A Stop Condition-Street 1 N/A

| Possible Solutions:           |
|-------------------------------|
| Remove & Replace Entire Ramp. |
| ·                             |
|                               |
|                               |
|                               |
|                               |
| 0                             |
| Surveyor Notes:               |
| N/A                           |
|                               |
|                               |
|                               |
| PROW/ADA:                     |
| Not Found, R304.5.1, R304.2.2 |
| · · · · · ·                   |
|                               |
|                               |
|                               |
|                               |
|                               |
|                               |