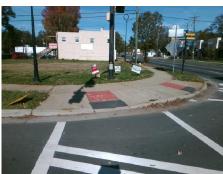

## **Access Compliance Report Public Rights-of-Way** (Curb Ramps)

Intersection ID: 9278 Main Street: OAKLAWN\_AV Cross Street: BOOKER\_AV Location: NW

**Overall Compliance: No** ADA ID: 044B6C130496 Ramp Type: Perp Initial Pass/Fail: Fail Severity Score: 21.25

| Total Cost: | \$<br>1850.00 |
|-------------|---------------|

| Field Measurements/Component Compliance |                       |       |      |                             |      |  |  |
|-----------------------------------------|-----------------------|-------|------|-----------------------------|------|--|--|
| Comp                                    | liance Description    | Data  | Comp | oliance Description         | Data |  |  |
| N/A                                     | Ramp Length (in)      | 72.5  | No   | Ramp Slope (%)              | 9.0  |  |  |
| No                                      | Ramp Width (in)       | 41.0  | Yes  | Ramp XSlope (%)             | 1.1  |  |  |
| N/A                                     | Flare Type LT         | N/A   | N/A  | Flare Type RT               | N/A  |  |  |
| N/A                                     | Flare Slope LT (%)    | N/A   | N/A  | Flare Slope RT (%)          | N/A  |  |  |
| N/A                                     | Flare Traversable LT? | N/A   | N/A  | Flare Traversable RT?       | N/A  |  |  |
| N/A                                     | Landing Length (in)   | N/A   | N/A  | DWS Provided?               | N/A  |  |  |
| N/A                                     | Landing Width (in)    | N/A   | N/A  | DWS Contrast?               | N/A  |  |  |
| N/A                                     | Landing Slope (%)     | N/A   | N/A  | DWS Length (in)             | N/A  |  |  |
| N/A                                     | Landing X Slope (%)   | N/A   | N/A  | DWS Full Width?             | N/A  |  |  |
| N/A                                     | Landing Curb? (Y/N)   | N/A   | N/A  | DWS Offset (in)             | N/A  |  |  |
| N/A                                     | Shared Landing?       | N/A   |      |                             |      |  |  |
| N/A                                     | Gutter Ponding?       | N/A   | N/A  | Gutter Slope (%)            | N/A  |  |  |
| N/A                                     | Gutter Lip Ht (in)    | N/A   | N/A  | Gutter X Slope (%)          | N/A  |  |  |
| N/A                                     | Painted X Walk1?      | Yes   | N/A  | Painted X Walk2?            | N/A  |  |  |
|                                         | X Walk 1 Direction    | To S  |      | X Walk 2 Direction          | N/A  |  |  |
| N/A                                     | X Walk 1 Width (in)   | 113.0 | N/A  | X Walk 2 Width (in)         | N/A  |  |  |
|                                         | X Walk 1 Slope (%)    | 4.9   |      | X Walk 2 Slope (%)          | N/A  |  |  |
|                                         | X Walk 1 X Slope (%)  | 1.3   |      | X Walk 2 X Slope (%)        | N/A  |  |  |
| N/A                                     | Ramp inside XWalk1?   | Yes   | N/A  | Ramp inside XWalk2?         | N/A  |  |  |
|                                         | Road Slope (%)        | N/A   | N/A  | Clear Space?                | N/A  |  |  |
|                                         | Road X Slope (%)      | N/A   | N/A  | Clear Space to XWalk (in)   | N/A  |  |  |
| N/A                                     | Any Obstructions?     | N/A   | N/A  | Storm Grate/Utility Hazard? | N/A  |  |  |
|                                         | Obstruction Type      |       |      | Storm Grate/Utility Type    |      |  |  |
|                                         |                       | N/A   |      |                             | N/A  |  |  |
|                                         |                       |       | Yes  | Surface Condition? (G/P)    | Good |  |  |
|                                         |                       |       |      |                             |      |  |  |