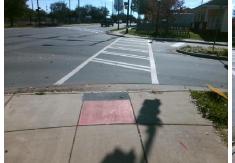

## **Access Compliance Report Public Rights-of-Way** (Curb Ramps)

Intersection ID: 9278 Main Street: OAKLAWN\_AV Cross Street: BOOKER\_AV Location: NW

**Overall Compliance: No** ADA ID: 044B6C130496 Ramp Type: Perp Initial Pass/Fail: Fail Severity Score: 21.25

| Total Cost: | \$<br>1850.00 |
|-------------|---------------|

| Field Measurements/Component Compliance |                       |       |      |                             |      |  |  |
|-----------------------------------------|-----------------------|-------|------|-----------------------------|------|--|--|
| Comp                                    | liance Description    | Data  | Comp | oliance Description         | Data |  |  |
| N/A                                     | Ramp Length (in)      | 72.5  | No   | Ramp Slope (%)              | 9.0  |  |  |
| No                                      | Ramp Width (in)       | 41.0  | Yes  | Ramp XSlope (%)             | 1.1  |  |  |
| N/A                                     | Flare Type LT         | N/A   | N/A  | Flare Type RT               | N/A  |  |  |
| N/A                                     | Flare Slope LT (%)    | N/A   | N/A  | Flare Slope RT (%)          | N/A  |  |  |
| N/A                                     | Flare Traversable LT? | N/A   | N/A  | Flare Traversable RT?       | N/A  |  |  |
| N/A                                     | Landing Length (in)   | N/A   | N/A  | DWS Provided?               | N/A  |  |  |
| N/A                                     | Landing Width (in)    | N/A   | N/A  | DWS Contrast?               | N/A  |  |  |
| N/A                                     | Landing Slope (%)     | N/A   | N/A  | DWS Length (in)             | N/A  |  |  |
| N/A                                     | Landing X Slope (%)   | N/A   | N/A  | DWS Full Width?             | N/A  |  |  |
| N/A                                     | Landing Curb? (Y/N)   | N/A   | N/A  | DWS Offset (in)             | N/A  |  |  |
| N/A                                     | Shared Landing?       | N/A   |      |                             |      |  |  |
| N/A                                     | Gutter Ponding?       | N/A   | N/A  | Gutter Slope (%)            | N/A  |  |  |
| N/A                                     | Gutter Lip Ht (in)    | N/A   | N/A  | Gutter X Slope (%)          | N/A  |  |  |
| N/A                                     | Painted X Walk1?      | Yes   | N/A  | Painted X Walk2?            | N/A  |  |  |
|                                         | X Walk 1 Direction    | To S  |      | X Walk 2 Direction          | N/A  |  |  |
| N/A                                     | X Walk 1 Width (in)   | 113.0 | N/A  | X Walk 2 Width (in)         | N/A  |  |  |
|                                         | X Walk 1 Slope (%)    | 4.9   |      | X Walk 2 Slope (%)          | N/A  |  |  |
|                                         | X Walk 1 X Slope (%)  | 1.3   |      | X Walk 2 X Slope (%)        | N/A  |  |  |
| N/A                                     | Ramp inside XWalk1?   | Yes   | N/A  | Ramp inside XWalk2?         | N/A  |  |  |
|                                         | Road Slope (%)        | N/A   | N/A  | Clear Space?                | N/A  |  |  |
|                                         | Road X Slope (%)      | N/A   | N/A  | Clear Space to XWalk (in)   | N/A  |  |  |
| N/A                                     | Any Obstructions?     | N/A   | N/A  | Storm Grate/Utility Hazard? | N/A  |  |  |
|                                         | Obstruction Type      |       |      | Storm Grate/Utility Type    |      |  |  |
|                                         |                       | N/A   |      |                             | N/A  |  |  |
|                                         |                       |       | Yes  | Surface Condition? (G/P)    | Good |  |  |
|                                         |                       |       |      |                             |      |  |  |