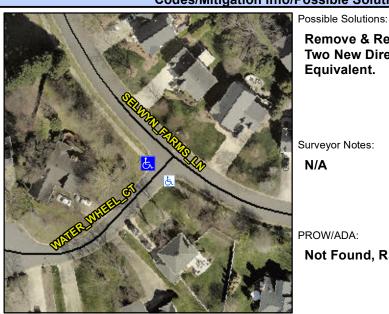

## **Access Compliance Report Public Rights-of-Way** (Curb Ramps)

Intersection ID: 16798 Main Street: SELWYN FARMS LN Cross Street: WATER\_WHEEL\_CT Location: W ADA ID: 044C6D5CF0C0 Ramp Type: PerpDiag Initial Pass/Fail: Fail **Overall Compliance: No Severity Score:** 25

**Codes/Mitigation Info/Possible Solution** 

Field Measurements/Component Compliance

Street 1 Name Stop Condition-Street 2 Street 2 Name Stop Condition-Street 1

WATER WHEEL CT StopSign **SELWYN FARMS LN** None Remove & Replace Curb Ramp With Two New Directional Ramps or Equivalent.