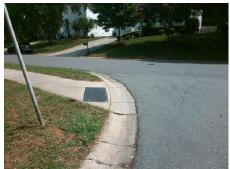

## **Access Compliance Report Public Rights-of-Way** (Curb Ramps)

Intersection ID: 16798 Main Street: SELWYN FARMS LN Cross Street: WATER\_WHEEL\_CT Location: W ADA ID: 044C6D5CF0C0 Ramp Type: PerpDiag Initial Pass/Fail: Fail **Overall Compliance: No Severity Score:** 25

**Codes/Mitigation Info/Possible Solution** 

Field Measurements/Component Compliance

Street 1 Name Stop Condition-Street 2 Street 2 Name Stop Condition-Street 1

WATER WHEEL CT StopSign **SELWYN FARMS LN** None Remove & Replace Curb Ramp With Two New Directional Ramps or Equivalent.