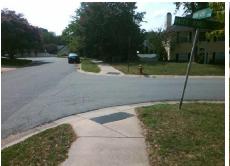

## **Access Compliance Report Public Rights-of-Way** (Curb Ramps)

Intersection ID: 16798 Main Street: SELWYN FARMS LN Cross Street: WATER\_WHEEL\_CT Location: W ADA ID: 044C6D5CF0C0 Ramp Type: PerpDiag Initial Pass/Fail: Fail **Overall Compliance: No Severity Score:** 25

**Codes/Mitigation Info/Possible Solution** 

Field Measurements/Component Compliance

Street 1 Name Stop Condition-Street 2 Street 2 Name Stop Condition-Street 1

WATER WHEEL CT StopSign **SELWYN FARMS LN** None Remove & Replace Curb Ramp With Two New Directional Ramps or Equivalent.