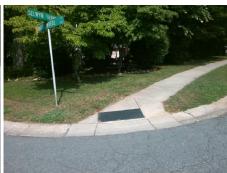

## **Access Compliance Report Public Rights-of-Way** (Curb Ramps)

Intersection ID: 16798 Main Street: SELWYN FARMS LN Cross Street: WATER\_WHEEL\_CT Location: W ADA ID: 044C6D5CF0C0 Ramp Type: PerpDiag Initial Pass/Fail: Fail **Overall Compliance: No Severity Score:** 25

**Codes/Mitigation Info/Possible Solution** 

Field Measurements/Component Compliance

Street 1 Name Stop Condition-Street 2 Street 2 Name Stop Condition-Street 1

WATER WHEEL CT StopSign **SELWYN FARMS LN** None Remove & Replace Curb Ramp With Two New Directional Ramps or Equivalent.