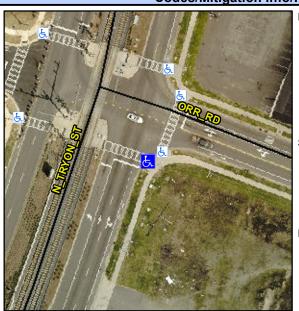

## Access Compliance Report Public Rights-of-Way (Curb Ramps)

Intersection ID: 8157Main Street: N\_TRYON\_STCross Street: ORR\_RDLocation:SEADA ID: 044FB9957631Ramp Type: PerpInitial Pass/Fail: FailOverall Compliance: NoSeverity Score: 8.75

Codes/Mitigation Info/Possible Solution

Street 1 Name

N TRYON ST
Stop Condition-Street 2
Signal
Street 2 Name
N/A
Stop Condition-Street 1
N/A

| Possible Solution             |     |
|-------------------------------|-----|
| Possible Solutions:           | Com |
| Remove & Replace Entire Ramp. | N/A |
|                               | No  |
|                               | N/A |
|                               | N/A |
|                               | N/A |
|                               | N/A |
| Surveyor Notes:               | N/A |
| N/A                           | N/A |
|                               | N/A |
|                               | N/A |
|                               | N/A |
| PROW/ADA:                     | N/A |
| Not Found, R304.5.1           | N/A |
|                               | N/A |
|                               | N/A |
|                               | N/A |
|                               |     |