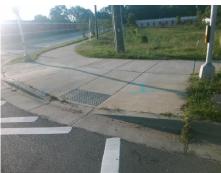

## Access Compliance Report Public Rights-of-Way (Curb Ramps)

Intersection ID: 8157Main Street: N\_TRYON\_STCross Street: ORR\_RDLocation:SEADA ID: 044FB9957631Ramp Type: PerpInitial Pass/Fail: FailOverall Compliance: NoSeverity Score: 8.75

| Total Cost: | \$<br>1850.00 |
|-------------|---------------|
|             |               |

| Field Measurements/Component Compliance |                       |       |      |                             |      |  |
|-----------------------------------------|-----------------------|-------|------|-----------------------------|------|--|
| Comp                                    | liance Description    | Data  | Comp | liance Description          | Data |  |
| N/A                                     | Ramp Length (in)      | 99.0  | Yes  | Ramp Slope (%)              | 6.4  |  |
| No                                      | Ramp Width (in)       | 47.0  | Yes  | Ramp XSlope (%)             | 1.4  |  |
| N/A                                     | Flare Type LT         | N/A   | N/A  | Flare Type RT               | N/A  |  |
| N/A                                     | Flare Slope LT (%)    | N/A   | N/A  | Flare Slope RT (%)          | N/A  |  |
| N/A                                     | Flare Traversable LT? | N/A   | N/A  | Flare Traversable RT?       | N/A  |  |
| N/A                                     | Landing Length (in)   | N/A   | N/A  | DWS Provided?               | N/A  |  |
| N/A                                     | Landing Width (in)    | N/A   | N/A  | DWS Contrast?               | N/A  |  |
| N/A                                     | Landing Slope (%)     | N/A   | N/A  | DWS Length (in)             | N/A  |  |
| N/A                                     | Landing X Slope (%)   | N/A   | N/A  | DWS Full Width?             | N/A  |  |
| N/A                                     | Landing Curb? (Y/N)   | N/A   | N/A  | DWS Offset (in)             | N/A  |  |
| N/A                                     | Shared Landing?       | N/A   |      |                             |      |  |
| N/A                                     | Gutter Ponding?       | N/A   | N/A  | Gutter Slope (%)            | N/A  |  |
| N/A                                     | Gutter Lip Ht (in)    | N/A   | N/A  | Gutter X Slope (%)          | N/A  |  |
| N/A                                     | Painted X Walk1?      | Yes   | N/A  | Painted X Walk2?            | N/A  |  |
|                                         | X Walk 1 Direction    | To W  |      | X Walk 2 Direction          | N/A  |  |
| N/A                                     | X Walk 1 Width (in)   | 104.0 | N/A  | X Walk 2 Width (in)         | N/A  |  |
|                                         | X Walk 1 Slope (%)    | 4.2   |      | X Walk 2 Slope (%)          | N/A  |  |
|                                         | X Walk 1 X Slope (%)  | 0.5   |      | X Walk 2 X Slope (%)        | N/A  |  |
| N/A                                     | Ramp inside XWalk1?   | Yes   | N/A  | Ramp inside XWalk2?         | N/A  |  |
|                                         | Road Slope (%)        | N/A   | N/A  | Clear Space?                | N/A  |  |
|                                         | Road X Slope (%)      | N/A   | N/A  | Clear Space to XWalk (in)   | N/A  |  |
| N/A                                     | Any Obstructions?     | N/A   | N/A  | Storm Grate/Utility Hazard? | N/A  |  |
|                                         | Obstruction Type      |       |      | Storm Grate/Utility Type    |      |  |
|                                         |                       | N/A   |      |                             | N/A  |  |
|                                         |                       |       | Yes  | Surface Condition? (G/P)    | Good |  |
|                                         |                       |       |      |                             |      |  |