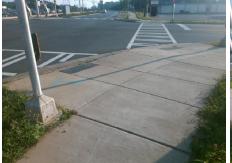

## Access Compliance Report Public Rights-of-Way (Curb Ramps)

Intersection ID: 8157Main Street: N\_TRYON\_STCross Street: ORR\_RDLocation:SEADA ID: 044FB9957631Ramp Type: PerpInitial Pass/Fail: FailOverall Compliance: NoSeverity Score: 8.75

| Total Cost: | \$<br>1850.00 |
|-------------|---------------|
|             |               |

| Field Measurements/Component Compliance |                       |       |      |                             |      |  |
|-----------------------------------------|-----------------------|-------|------|-----------------------------|------|--|
| Comp                                    | liance Description    | Data  | Comp | liance Description          | Data |  |
| N/A                                     | Ramp Length (in)      | 99.0  | Yes  | Ramp Slope (%)              | 6.4  |  |
| No                                      | Ramp Width (in)       | 47.0  | Yes  | Ramp XSlope (%)             | 1.4  |  |
| N/A                                     | Flare Type LT         | N/A   | N/A  | Flare Type RT               | N/A  |  |
| N/A                                     | Flare Slope LT (%)    | N/A   | N/A  | Flare Slope RT (%)          | N/A  |  |
| N/A                                     | Flare Traversable LT? | N/A   | N/A  | Flare Traversable RT?       | N/A  |  |
| N/A                                     | Landing Length (in)   | N/A   | N/A  | DWS Provided?               | N/A  |  |
| N/A                                     | Landing Width (in)    | N/A   | N/A  | DWS Contrast?               | N/A  |  |
| N/A                                     | Landing Slope (%)     | N/A   | N/A  | DWS Length (in)             | N/A  |  |
| N/A                                     | Landing X Slope (%)   | N/A   | N/A  | DWS Full Width?             | N/A  |  |
| N/A                                     | Landing Curb? (Y/N)   | N/A   | N/A  | DWS Offset (in)             | N/A  |  |
| N/A                                     | Shared Landing?       | N/A   |      |                             |      |  |
| N/A                                     | Gutter Ponding?       | N/A   | N/A  | Gutter Slope (%)            | N/A  |  |
| N/A                                     | Gutter Lip Ht (in)    | N/A   | N/A  | Gutter X Slope (%)          | N/A  |  |
| N/A                                     | Painted X Walk1?      | Yes   | N/A  | Painted X Walk2?            | N/A  |  |
|                                         | X Walk 1 Direction    | To W  |      | X Walk 2 Direction          | N/A  |  |
| N/A                                     | X Walk 1 Width (in)   | 104.0 | N/A  | X Walk 2 Width (in)         | N/A  |  |
|                                         | X Walk 1 Slope (%)    | 4.2   |      | X Walk 2 Slope (%)          | N/A  |  |
|                                         | X Walk 1 X Slope (%)  | 0.5   |      | X Walk 2 X Slope (%)        | N/A  |  |
| N/A                                     | Ramp inside XWalk1?   | Yes   | N/A  | Ramp inside XWalk2?         | N/A  |  |
|                                         | Road Slope (%)        | N/A   | N/A  | Clear Space?                | N/A  |  |
|                                         | Road X Slope (%)      | N/A   | N/A  | Clear Space to XWalk (in)   | N/A  |  |
| N/A                                     | Any Obstructions?     | N/A   | N/A  | Storm Grate/Utility Hazard? | N/A  |  |
|                                         | Obstruction Type      |       |      | Storm Grate/Utility Type    |      |  |
|                                         |                       | N/A   |      |                             | N/A  |  |
|                                         |                       |       | Yes  | Surface Condition? (G/P)    | Good |  |
|                                         |                       |       |      |                             |      |  |