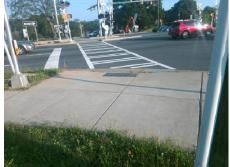

## Access Compliance Report Public Rights-of-Way (Curb Ramps)

Intersection ID: 8157Main Street: N\_TRYON\_STCross Street: ORR\_RDLocation:SEADA ID: 044FB9957631Ramp Type: PerpInitial Pass/Fail: FailOverall Compliance: NoSeverity Score: 8.75

| Total Cost: | \$<br>1850.00 |
|-------------|---------------|
|             |               |

| Field Measurements/Component Compliance |                       |       |      |                             |      |  |
|-----------------------------------------|-----------------------|-------|------|-----------------------------|------|--|
| Comp                                    | liance Description    | Data  | Comp | liance Description          | Data |  |
| N/A                                     | Ramp Length (in)      | 99.0  | Yes  | Ramp Slope (%)              | 6.4  |  |
| No                                      | Ramp Width (in)       | 47.0  | Yes  | Ramp XSlope (%)             | 1.4  |  |
| N/A                                     | Flare Type LT         | N/A   | N/A  | Flare Type RT               | N/A  |  |
| N/A                                     | Flare Slope LT (%)    | N/A   | N/A  | Flare Slope RT (%)          | N/A  |  |
| N/A                                     | Flare Traversable LT? | N/A   | N/A  | Flare Traversable RT?       | N/A  |  |
| N/A                                     | Landing Length (in)   | N/A   | N/A  | DWS Provided?               | N/A  |  |
| N/A                                     | Landing Width (in)    | N/A   | N/A  | DWS Contrast?               | N/A  |  |
| N/A                                     | Landing Slope (%)     | N/A   | N/A  | DWS Length (in)             | N/A  |  |
| N/A                                     | Landing X Slope (%)   | N/A   | N/A  | DWS Full Width?             | N/A  |  |
| N/A                                     | Landing Curb? (Y/N)   | N/A   | N/A  | DWS Offset (in)             | N/A  |  |
| N/A                                     | Shared Landing?       | N/A   |      |                             |      |  |
| N/A                                     | Gutter Ponding?       | N/A   | N/A  | Gutter Slope (%)            | N/A  |  |
| N/A                                     | Gutter Lip Ht (in)    | N/A   | N/A  | Gutter X Slope (%)          | N/A  |  |
| N/A                                     | Painted X Walk1?      | Yes   | N/A  | Painted X Walk2?            | N/A  |  |
|                                         | X Walk 1 Direction    | To W  |      | X Walk 2 Direction          | N/A  |  |
| N/A                                     | X Walk 1 Width (in)   | 104.0 | N/A  | X Walk 2 Width (in)         | N/A  |  |
|                                         | X Walk 1 Slope (%)    | 4.2   |      | X Walk 2 Slope (%)          | N/A  |  |
|                                         | X Walk 1 X Slope (%)  | 0.5   |      | X Walk 2 X Slope (%)        | N/A  |  |
| N/A                                     | Ramp inside XWalk1?   | Yes   | N/A  | Ramp inside XWalk2?         | N/A  |  |
|                                         | Road Slope (%)        | N/A   | N/A  | Clear Space?                | N/A  |  |
|                                         | Road X Slope (%)      | N/A   | N/A  | Clear Space to XWalk (in)   | N/A  |  |
| N/A                                     | Any Obstructions?     | N/A   | N/A  | Storm Grate/Utility Hazard? | N/A  |  |
|                                         | Obstruction Type      |       |      | Storm Grate/Utility Type    |      |  |
|                                         |                       | N/A   |      |                             | N/A  |  |
|                                         |                       |       | Yes  | Surface Condition? (G/P)    | Good |  |
|                                         |                       |       |      |                             |      |  |