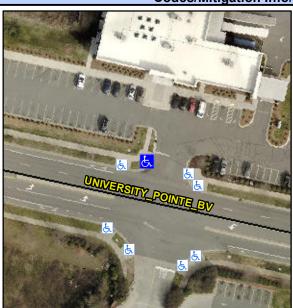

## Access Compliance Report Public Rights-of-Way (Curb Ramps)

Intersection ID: 10014519Main Street: UNIVERSITY\_POINTE\_BVCross Street: N/ALocation:NWADA ID: 0451D83CA60DRamp Type: PerpInitial Pass/Fail: FailOverall Compliance: NoSeverity Score:10

## Field Measurements/Component Compliance

| Street 1 Name           | ENTRANCE |
|-------------------------|----------|
| Stop Condition-Street 2 | StopSign |
| Street 2 Name           | N/A      |
| Stop Condition-Street 1 | N/A      |