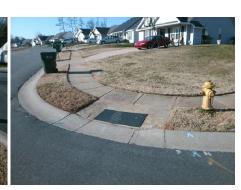

## Field Measurements/Component Compliance

Street 1 Name
Stop Condition-Street 2
Street 2 Name
Stop Condition-Street 1

BIESTERFIELD DR None SLATER RIDGE DR StopSign Possible Solutions:

Remove & Replace Curb Ramp With
Two New Directional Ramps or
Equivalent.