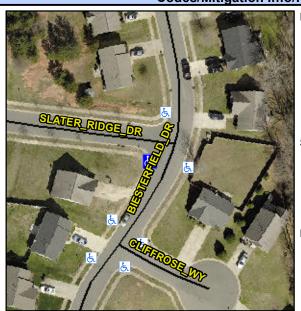

## Access Compliance Report Public Rights-of-Way (Curb Ramps)

Intersection ID: 30170 Main Street: BIESTERFIELD\_DR Cross Street: SLATER\_RIDGE\_DR Location: N

ADA ID: 0452C3B725D1 Ramp Type: PerpDiag Initial Pass/Fail: Fail Overall Compliance: No Severity Score: 13.75