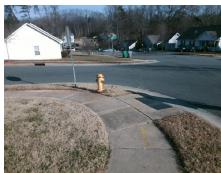

## Field Measurements/Component Compliance

Street 1 Name
Stop Condition-Street 2
Street 2 Name
Stop Condition-Street 1

BIESTERFIELD DR None SLATER RIDGE DR StopSign Possible Solutions:

Remove & Replace Curb Ramp With
Two New Directional Ramps or
Equivalent.