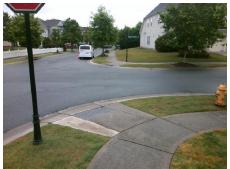

## **Access Compliance Report Public Rights-of-Way** (Curb Ramps)

Intersection ID: 48557 Main Street: RIDGEFOREST DR **Cross Street: ARDREY WOODS DR** Location: SW ADA ID: 0453C651E265 Ramp Type: PerpDiag Initial Pass/Fail: Fail **Overall Compliance: No** Severity Score: 46.25

**Codes/Mitigation Info/Possible Solution** 

Street 1 Name Stop Condition-Street 2 Street 2 Name Stop Condition-Street 1 ARDREY WOODS DR None RIDGEFOREST DR StopSign Possible Solutions: **Remove & Replace Curb Ramp With** Two New Directional Ramps or Equivalent. Surveyor Notes: N/A PROW/ADA: Not Found, R304.5.1, R304.2.2, R304.5.3