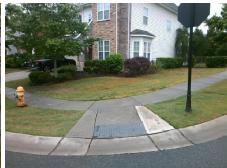

## **Access Compliance Report Public Rights-of-Way** (Curb Ramps)

Intersection ID: 48557 Main Street: RIDGEFOREST DR **Cross Street: ARDREY WOODS DR** Location: SW ADA ID: 0453C651E265 Ramp Type: PerpDiag Initial Pass/Fail: Fail **Overall Compliance: No** Severity Score: 46.25

**Codes/Mitigation Info/Possible Solution** 

Street 1 Name Stop Condition-Street 2 Street 2 Name Stop Condition-Street 1 ARDREY WOODS DR None RIDGEFOREST DR StopSign Possible Solutions: **Remove & Replace Curb Ramp With** Two New Directional Ramps or Equivalent. Surveyor Notes: N/A PROW/ADA: Not Found, R304.5.1, R304.2.2, R304.5.3