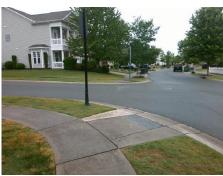

## **Access Compliance Report Public Rights-of-Way** (Curb Ramps)

Intersection ID: 48557 Main Street: RIDGEFOREST DR **Cross Street: ARDREY WOODS DR** Location: SW ADA ID: 0453C651E265 Ramp Type: PerpDiag Initial Pass/Fail: Fail **Overall Compliance: No** Severity Score: 46.25

**Codes/Mitigation Info/Possible Solution** 

Street 1 Name Stop Condition-Street 2 Street 2 Name Stop Condition-Street 1 ARDREY WOODS DR None RIDGEFOREST DR StopSign Possible Solutions: **Remove & Replace Curb Ramp With** Two New Directional Ramps or Equivalent. Surveyor Notes: N/A PROW/ADA: Not Found, R304.5.1, R304.2.2, R304.5.3