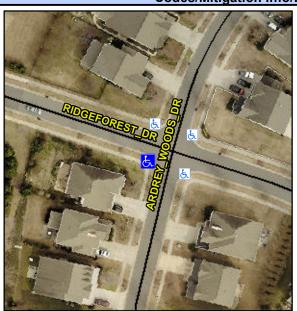

## **Access Compliance Report Public Rights-of-Way** (Curb Ramps)

Intersection ID: 48557 Main Street: RIDGEFOREST DR **Cross Street: ARDREY WOODS DR** Location: SW ADA ID: 0453C651E265 Ramp Type: PerpDiag Initial Pass/Fail: Fail **Overall Compliance: No** Severity Score: 46.25