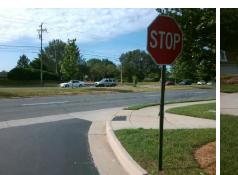

## Access Compliance Report Public Rights-of-Way (Curb Ramps)

| Intersection ID: 10036962              | Main Street: S_TRYON_ST      |                         |           | Cross                 | Cross Street: N/A                        |                       |            |                    | Location:                   | NW    |
|----------------------------------------|------------------------------|-------------------------|-----------|-----------------------|------------------------------------------|-----------------------|------------|--------------------|-----------------------------|-------|
| ADA ID: 045C92243F6D                   | Ramp Ty                      | Ramp Type: Combination1 |           |                       | Initial Pass/Fail: Fail Overall Complian |                       |            |                    | o Severity Score:           | 21.25 |
| Codes/Mi                               | tigation Info                | /Possible Solution      |           |                       |                                          | Field Measure         | ments/C    | ompo               | nent Compliance             |       |
|                                        |                              | Possible Solutions:     |           |                       | Compliance Description                   |                       | Data Compl |                    | liance Description          | Data  |
| 1 1 1 1 1 1 1 1 1 1 1 1 1 1 1 1 1 1 1  | . /                          | Remove & Replace En     | ntire Rar | mp.                   | N/A                                      | Ramp Length LT (in)   | 44.0       | N/A                | Ramp Length RT (in)         | 53.0  |
|                                        |                              |                         |           |                       | Yes                                      | Ramp Width LT (in)    | 60.0       | Yes                | Ramp Width RT (in)          | 60.0  |
| III IIIIIIIIIIIIIIIIIIIIIIIIIIIIIIIIII |                              |                         |           |                       | Yes                                      | Ramp Slope LT (%)     | 3.9        | Yes                | Ramp Slope RT (%)           | 6.5   |
|                                        |                              |                         |           |                       | Yes                                      | Ramp XSlope LT (%)    | 2.0        | Yes                | Ramp XSlope RT (%)          | 0.5   |
|                                        | and the second               |                         |           |                       | N/A                                      | Ramp Length (in)      | 29.5       | Yes                | Ramp Slope (%)              | 8.0   |
|                                        | 10-                          |                         |           |                       | No                                       | Ramp Width (in)       | 46.0       | No                 | Ramp XSlope (%)             | 5.5   |
| 6                                      |                              | Surveyor Notes:         |           |                       | N/A                                      | Flare Type LT         | N/A        | N/A                | Flare Type RT               | N/A   |
| E.                                     | MEDIAN ACROSS S TRYON ST, LT |                         |           | N/A                   | Flare Slope LT (%)                       | N/A                   | N/A        | Flare Slope RT (%) | N/A                         |       |
|                                        |                              | RP < 5%                 |           | ,                     | N/A                                      | Flare Traversable LT? | N/A        | N/A                | Flare Traversable RT?       | N/A   |
|                                        |                              |                         |           |                       | N/A                                      | Landing Length (in)   | N/A        | N/A                | DWS Provided?               | N/A   |
| NON                                    |                              |                         |           |                       | N/A                                      | Landing Width (in)    | N/A        | N/A                | DWS Contrast?               | N/A   |
| Ballun                                 |                              | PROW/ADA:               |           |                       | N/A                                      | Landing Slope (%)     | N/A        | N/A                | DWS Length (in)             | N/A   |
|                                        |                              | R304.5.1, R304.5.3      |           |                       | N/A                                      | Landing X Slope (%)   | N/A        | N/A                | DWS Full Width?             | N/A   |
|                                        | The second                   | ·····, ····             |           |                       | N/A                                      | Landing Curb? (Y/N)   | N/A        | N/A                | DWS Offset (in)             | N/A   |
| 6                                      |                              |                         |           |                       | N/A                                      | Shared Landing?       | N/A        |                    |                             |       |
| Lost to an the state                   |                              |                         |           |                       | N/A                                      | Gutter Ponding?       | N/A        | N/A                | Gutter Slope (%)            | N/A   |
| Street 1 Name                          | StopSign                     |                         |           |                       | N/A                                      | Gutter Lip Ht (in)    | N/A        | N/A                | Gutter X Slope (%)          | N/A   |
| Stop Condition-Street 1                | ENTRANCE                     |                         |           |                       | N/A                                      | Painted X Walk1?      | No         | N/A                | Painted X Walk2?            | N/A   |
| Street 2 Name                          | N/A                          |                         |           |                       |                                          | X Walk 1 Direction    | To NE      |                    | X Walk 2 Direction          | N/A   |
| Stop Condition-Street 2                | N/A                          |                         |           |                       |                                          | X Walk 1 Width (in)   | N/A        |                    | X Walk 2 Width (in)         | N/A   |
| l                                      |                              |                         |           |                       |                                          | X Walk 1 Slope (%)    | 4.1        |                    | X Walk 2 Slope (%)          | N/A   |
| I                                      |                              |                         |           |                       |                                          | X Walk 1 X Slope (%)  | 6.1        |                    | X Walk 2 X Slope (%)        | N/A   |
| l                                      |                              | Total Cost:             | \$        | 1800.00               | N/A                                      | Ramp inside XWalk1?   | N/A        | N/A                | Ramp inside XWalk2?         | N/A   |
|                                        |                              |                         |           |                       |                                          | Road Slope (%)        | N/A        |                    | Clear Space?                | N/A   |
| I                                      |                              |                         |           |                       |                                          | Road X Slope (%)      | N/A        | N/A                | Clear Space to XWalk (in)   | N/A   |
|                                        |                              |                         |           |                       | 1/1                                      |                       |            | N/A                | Any Obstruction?            | N/A   |
| The Stop                               |                              |                         | TT        | Bullanda.             |                                          |                       |            |                    | Obstruction Type            |       |
| OIUP                                   | * 1 1                        | Till altra              |           | And the second public |                                          |                       |            |                    |                             | N/A   |
|                                        |                              |                         |           |                       |                                          |                       |            | N/A                | Storm Grate/Utility Hazard? | N/A   |