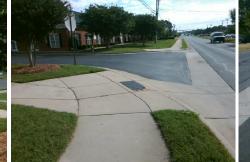

## Access Compliance Report Public Rights-of-Way (Curb Ramps)

| Intersection ID: 10036962              | Main Street: S_TRYON_ST      |                         |           | Cross                 | Cross Street: N/A                        |                       |            |                    | Location:                   | NW    |
|----------------------------------------|------------------------------|-------------------------|-----------|-----------------------|------------------------------------------|-----------------------|------------|--------------------|-----------------------------|-------|
| ADA ID: 045C92243F6D                   | Ramp Ty                      | Ramp Type: Combination1 |           |                       | Initial Pass/Fail: Fail Overall Complian |                       |            |                    | o Severity Score:           | 21.25 |
| Codes/Mi                               | tigation Info                | /Possible Solution      |           |                       |                                          | Field Measure         | ments/C    | ompo               | nent Compliance             |       |
|                                        |                              | Possible Solutions:     |           |                       | Compliance Description                   |                       | Data Compl |                    | liance Description          | Data  |
| 1 1 1 1 1 1 1 1 1 1 1 1 1 1 1 1 1 1 1  | . /                          | Remove & Replace En     | ntire Rar | mp.                   | N/A                                      | Ramp Length LT (in)   | 44.0       | N/A                | Ramp Length RT (in)         | 53.0  |
|                                        |                              |                         |           |                       | Yes                                      | Ramp Width LT (in)    | 60.0       | Yes                | Ramp Width RT (in)          | 60.0  |
| III IIIIIIIIIIIIIIIIIIIIIIIIIIIIIIIIII |                              |                         |           |                       | Yes                                      | Ramp Slope LT (%)     | 3.9        | Yes                | Ramp Slope RT (%)           | 6.5   |
|                                        |                              |                         |           |                       | Yes                                      | Ramp XSlope LT (%)    | 2.0        | Yes                | Ramp XSlope RT (%)          | 0.5   |
|                                        | and the second               |                         |           |                       | N/A                                      | Ramp Length (in)      | 29.5       | Yes                | Ramp Slope (%)              | 8.0   |
|                                        | 10-                          |                         |           |                       | No                                       | Ramp Width (in)       | 46.0       | No                 | Ramp XSlope (%)             | 5.5   |
| 6                                      |                              | Surveyor Notes:         |           |                       | N/A                                      | Flare Type LT         | N/A        | N/A                | Flare Type RT               | N/A   |
| E.                                     | MEDIAN ACROSS S TRYON ST, LT |                         |           | N/A                   | Flare Slope LT (%)                       | N/A                   | N/A        | Flare Slope RT (%) | N/A                         |       |
|                                        |                              | RP < 5%                 |           | ,                     | N/A                                      | Flare Traversable LT? | N/A        | N/A                | Flare Traversable RT?       | N/A   |
|                                        |                              |                         |           |                       | N/A                                      | Landing Length (in)   | N/A        | N/A                | DWS Provided?               | N/A   |
| NON                                    |                              |                         |           |                       | N/A                                      | Landing Width (in)    | N/A        | N/A                | DWS Contrast?               | N/A   |
| Ballun                                 |                              | PROW/ADA:               |           |                       | N/A                                      | Landing Slope (%)     | N/A        | N/A                | DWS Length (in)             | N/A   |
|                                        |                              | R304.5.1, R304.5.3      |           |                       | N/A                                      | Landing X Slope (%)   | N/A        | N/A                | DWS Full Width?             | N/A   |
|                                        | The second                   | ·····, ····             |           |                       | N/A                                      | Landing Curb? (Y/N)   | N/A        | N/A                | DWS Offset (in)             | N/A   |
| 6                                      |                              |                         |           |                       | N/A                                      | Shared Landing?       | N/A        |                    |                             |       |
| Lost to an the state                   |                              |                         |           |                       | N/A                                      | Gutter Ponding?       | N/A        | N/A                | Gutter Slope (%)            | N/A   |
| Street 1 Name                          | StopSign                     |                         |           |                       | N/A                                      | Gutter Lip Ht (in)    | N/A        | N/A                | Gutter X Slope (%)          | N/A   |
| Stop Condition-Street 1                | ENTRANCE                     |                         |           |                       | N/A                                      | Painted X Walk1?      | No         | N/A                | Painted X Walk2?            | N/A   |
| Street 2 Name                          | N/A                          |                         |           |                       |                                          | X Walk 1 Direction    | To NE      |                    | X Walk 2 Direction          | N/A   |
| Stop Condition-Street 2                | N/A                          |                         |           |                       |                                          | X Walk 1 Width (in)   | N/A        |                    | X Walk 2 Width (in)         | N/A   |
| l                                      |                              |                         |           |                       |                                          | X Walk 1 Slope (%)    | 4.1        |                    | X Walk 2 Slope (%)          | N/A   |
| I                                      |                              |                         |           |                       |                                          | X Walk 1 X Slope (%)  | 6.1        |                    | X Walk 2 X Slope (%)        | N/A   |
| l                                      |                              | Total Cost:             | \$        | 1800.00               | N/A                                      | Ramp inside XWalk1?   | N/A        | N/A                | Ramp inside XWalk2?         | N/A   |
|                                        |                              |                         |           |                       |                                          | Road Slope (%)        | N/A        |                    | Clear Space?                | N/A   |
| I                                      |                              |                         |           |                       |                                          | Road X Slope (%)      | N/A        | N/A                | Clear Space to XWalk (in)   | N/A   |
|                                        |                              |                         |           |                       | 1/1                                      |                       |            | N/A                | Any Obstruction?            | N/A   |
| The Stop                               |                              |                         | TT        | Bullanda.             |                                          |                       |            |                    | Obstruction Type            |       |
| OIUP                                   | * 1 1                        | Till altra              |           | And the second public |                                          |                       |            |                    |                             | N/A   |
|                                        |                              |                         |           |                       |                                          |                       |            | N/A                | Storm Grate/Utility Hazard? | N/A   |