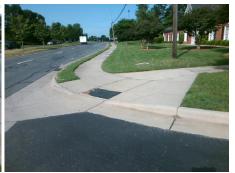

## Access Compliance Report Public Rights-of-Way (Curb Ramps)

| Intersection ID: 10036962              | Main Street: S_TRYON_ST      |                         |           | Cross                 | Cross Street: N/A                        |                       |            |                    | Location:                   | NW    |
|----------------------------------------|------------------------------|-------------------------|-----------|-----------------------|------------------------------------------|-----------------------|------------|--------------------|-----------------------------|-------|
| ADA ID: 045C92243F6D                   | Ramp Ty                      | Ramp Type: Combination1 |           |                       | Initial Pass/Fail: Fail Overall Complian |                       |            |                    | o Severity Score:           | 21.25 |
| Codes/Mi                               | tigation Info                | /Possible Solution      |           |                       |                                          | Field Measure         | ments/C    | ompo               | nent Compliance             |       |
|                                        |                              | Possible Solutions:     |           |                       | Compliance Description                   |                       | Data Compl |                    | liance Description          | Data  |
| 1 1 1 1 1 1 1 1 1 1 1 1 1 1 1 1 1 1 1  | . /                          | Remove & Replace En     | ntire Rar | mp.                   | N/A                                      | Ramp Length LT (in)   | 44.0       | N/A                | Ramp Length RT (in)         | 53.0  |
|                                        |                              |                         |           |                       | Yes                                      | Ramp Width LT (in)    | 60.0       | Yes                | Ramp Width RT (in)          | 60.0  |
| III IIIIIIIIIIIIIIIIIIIIIIIIIIIIIIIIII |                              |                         |           |                       | Yes                                      | Ramp Slope LT (%)     | 3.9        | Yes                | Ramp Slope RT (%)           | 6.5   |
|                                        |                              |                         |           |                       | Yes                                      | Ramp XSlope LT (%)    | 2.0        | Yes                | Ramp XSlope RT (%)          | 0.5   |
|                                        | and the second               |                         |           |                       | N/A                                      | Ramp Length (in)      | 29.5       | Yes                | Ramp Slope (%)              | 8.0   |
|                                        | 10-                          |                         |           |                       | No                                       | Ramp Width (in)       | 46.0       | No                 | Ramp XSlope (%)             | 5.5   |
| 6                                      |                              | Surveyor Notes:         |           |                       | N/A                                      | Flare Type LT         | N/A        | N/A                | Flare Type RT               | N/A   |
| E.                                     | MEDIAN ACROSS S TRYON ST, LT |                         |           | N/A                   | Flare Slope LT (%)                       | N/A                   | N/A        | Flare Slope RT (%) | N/A                         |       |
|                                        |                              | RP < 5%                 |           | ,                     | N/A                                      | Flare Traversable LT? | N/A        | N/A                | Flare Traversable RT?       | N/A   |
|                                        |                              |                         |           |                       | N/A                                      | Landing Length (in)   | N/A        | N/A                | DWS Provided?               | N/A   |
| NON                                    |                              |                         |           |                       | N/A                                      | Landing Width (in)    | N/A        | N/A                | DWS Contrast?               | N/A   |
| Ballun                                 |                              | PROW/ADA:               |           |                       | N/A                                      | Landing Slope (%)     | N/A        | N/A                | DWS Length (in)             | N/A   |
|                                        |                              | R304.5.1, R304.5.3      |           |                       | N/A                                      | Landing X Slope (%)   | N/A        | N/A                | DWS Full Width?             | N/A   |
|                                        | The second                   | ·····, ····             |           |                       | N/A                                      | Landing Curb? (Y/N)   | N/A        | N/A                | DWS Offset (in)             | N/A   |
| 6                                      |                              |                         |           |                       | N/A                                      | Shared Landing?       | N/A        |                    |                             |       |
| Lost to an the state                   |                              |                         |           |                       | N/A                                      | Gutter Ponding?       | N/A        | N/A                | Gutter Slope (%)            | N/A   |
| Street 1 Name                          | StopSign                     |                         |           |                       | N/A                                      | Gutter Lip Ht (in)    | N/A        | N/A                | Gutter X Slope (%)          | N/A   |
| Stop Condition-Street 1                | ENTRANCE                     |                         |           |                       | N/A                                      | Painted X Walk1?      | No         | N/A                | Painted X Walk2?            | N/A   |
| Street 2 Name                          | N/A                          |                         |           |                       |                                          | X Walk 1 Direction    | To NE      |                    | X Walk 2 Direction          | N/A   |
| Stop Condition-Street 2                | N/A                          |                         |           |                       |                                          | X Walk 1 Width (in)   | N/A        |                    | X Walk 2 Width (in)         | N/A   |
| l                                      |                              |                         |           |                       |                                          | X Walk 1 Slope (%)    | 4.1        |                    | X Walk 2 Slope (%)          | N/A   |
| I                                      |                              |                         |           |                       |                                          | X Walk 1 X Slope (%)  | 6.1        |                    | X Walk 2 X Slope (%)        | N/A   |
| l                                      |                              | Total Cost:             | \$        | 1800.00               | N/A                                      | Ramp inside XWalk1?   | N/A        | N/A                | Ramp inside XWalk2?         | N/A   |
|                                        |                              |                         |           |                       |                                          | Road Slope (%)        | N/A        |                    | Clear Space?                | N/A   |
| I                                      |                              |                         |           |                       |                                          | Road X Slope (%)      | N/A        | N/A                | Clear Space to XWalk (in)   | N/A   |
|                                        |                              |                         |           |                       | 1/1                                      |                       |            | N/A                | Any Obstruction?            | N/A   |
| The Stop                               |                              |                         | TT        | Bullanda.             |                                          |                       |            |                    | Obstruction Type            |       |
| OIUP                                   | * 1 1                        | Till altra              |           | And the second public |                                          |                       |            |                    |                             | N/A   |
|                                        |                              |                         |           |                       |                                          |                       |            | N/A                | Storm Grate/Utility Hazard? | N/A   |