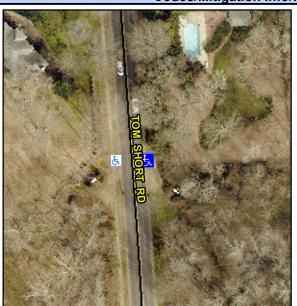

## Access Compliance Report Public Rights-of-Way (Curb Ramps)

Intersection ID: 10039819 Main Street: TOM\_SHORT\_RD Cross Street: N/A Location: E

ADA ID: 045DF2F5FF85 Ramp Type: Perp Initial Pass/Fail: Fail Overall Compliance: No Severity Score: 25

## Field Measurements/Component Compliance

Street 1 Name TOM SHORT RD
Stop Condition-Street 2 None
Street 2 Name N/A
Stop Condition-Street 1 N/A

Possible Solutions:

Remove & Replace Entire Ramp.

Surveyor Notes: