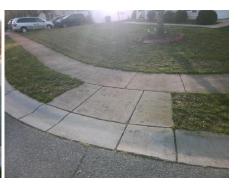

## **Access Compliance Report Public Rights-of-Way** (Curb Ramps)

Intersection ID: 42530 Main Street: CASTLETOWN HOUSE DR Cross Street: RATHANGAN DR Location: SE ADA ID: 0460F7460D0E Ramp Type: PerpDiag Initial Pass/Fail: Fail **Overall Compliance: No Severity Score:** 8.75

## Field Measurements/Component Compliance

Stree Stop Stree Stop Possible Solutions: Remove & Replace Curb Ramp With Two New Directional Ramps or Equivalent.

N/A

PROW/ADA:

Surveyor Notes:

Not Found, R304.5.1