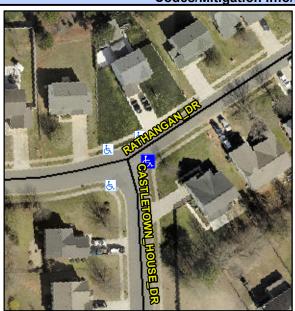

## **Access Compliance Report Public Rights-of-Way** (Curb Ramps)

Intersection ID: 42530 Main Street: CASTLETOWN HOUSE DR Cross Street: RATHANGAN DR Location: SE ADA ID: 0460F7460D0E Ramp Type: PerpDiag Initial Pass/Fail: Fail **Overall Compliance: No Severity Score:** 8.75

| et 1 Name            | RATHANGAN DR        |
|----------------------|---------------------|
| o Condition-Street 2 | None                |
| et 2 Name            | CASTLETOWN HOUSE DR |
| Condition-Street 1   | StopSign            |
|                      |                     |
|                      |                     |
|                      |                     |
|                      |                     |