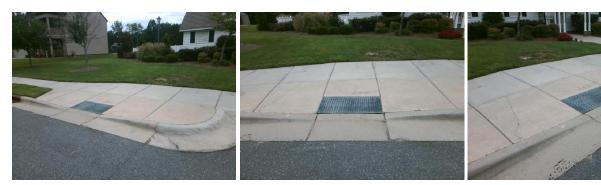

## Access Compliance Report Public Rights-of-Way (Curb Ramps)

| Intersection ID: 6121 Main Str                | Main Street: AMHERST_GLEN_DR  |                                           | Cross Street: ATKINS_RIDGE_DR            |       |                         | Location: N                 |      |
|-----------------------------------------------|-------------------------------|-------------------------------------------|------------------------------------------|-------|-------------------------|-----------------------------|------|
| ADA ID: 046F07129E0D Ramp T                   | Ramp Type: Perp               |                                           | Initial Pass/Fail: Fail Overall Complian |       | nce: No Severity Score: |                             | 12.5 |
| Codes/Mitigation Info/Possible Solution       |                               | Field Measurements/Component Compliance   |                                          |       |                         |                             |      |
|                                               | Possible Solutions:           | Compliance Description Data Compliance De |                                          |       |                         | liance Description          | Data |
| AND INTERESTICATION IN                        | Remove & Replace Entire Ramp. | N/A                                       | Ramp Length (in)                         | 61.0  | No                      | Ramp Slope (%)              | 8.9  |
| A AND ANY |                               | Yes                                       | Ramp Width (in)                          | 48.0  | Yes                     | Ramp XSlope (%)             | 0.4  |
|                                               |                               | N/A                                       | Flare Type LT                            | N/A   | N/A                     | Flare Type RT               | N/A  |
|                                               |                               | N/A                                       | Flare Slope LT (%)                       | N/A   | N/A                     | Flare Slope RT (%)          | N/A  |
|                                               |                               | N/A                                       | Flare Traversable LT?                    | N/A   | N/A                     | Flare Traversable RT?       | N/A  |
|                                               |                               | N/A                                       | Landing Length (in)                      | N/A   | N/A                     | DWS Provided?               | N/A  |
|                                               | Surveyor Notes:               | N/A                                       | Landing Width (in)                       | N/A   | N/A                     | DWS Contrast?               | N/A  |
|                                               | N/A                           | N/A                                       | Landing Slope (%)                        | N/A   | N/A                     | DWS Length (in)             | N/A  |
|                                               |                               | N/A                                       | Landing X Slope (%)                      | N/A   | N/A                     | DWS Full Width?             | N/A  |
|                                               |                               | N/A                                       | Landing Curb? (Y/N)                      | N/A   | N/A                     | DWS Offset (in)             | N/A  |
|                                               | •                             | N/A                                       | Shared Landing?                          | N/A   |                         |                             |      |
|                                               | PROW/ADA:                     | N/A                                       | Gutter Ponding?                          | N/A   | N/A                     | Gutter Slope (%)            | N/A  |
|                                               | Not Found, R304.2.2           | N/A                                       | Gutter Lip Ht (in)                       | N/A   | N/A                     | Gutter X Slope (%)          | N/A  |
|                                               |                               | N/A                                       | Painted X Walk1?                         | No    | N/A                     | Painted X Walk2?            | N/A  |
|                                               |                               |                                           | X Walk 1 Direction                       | To SE |                         | X Walk 2 Direction          | N/A  |
| /// SA //# ?                                  |                               | N/A                                       | X Walk 1 Width (in)                      | N/A   | N/A                     | X Walk 2 Width (in)         | N/A  |
| Street 1 Name ATKINS RIDGE DR                 | -                             |                                           | X Walk 1 Slope (%)                       | 2.7   |                         | X Walk 2 Slope (%)          | N/A  |
| Stop Condition-Street 2 None                  |                               |                                           | X Walk 1 X Slope (%)                     | 0.3   |                         | X Walk 2 X Slope (%)        | N/A  |
| Street 2 Name N/A                             |                               | N/A                                       | Ramp inside XWalk1?                      | N/A   | N/A                     | Ramp inside XWalk2?         | N/A  |
| Stop Condition-Street 1 N/A                   |                               |                                           | Road Slope (%)                           | N/A   | N/A                     | Clear Space?                | N/A  |
|                                               |                               |                                           | Road X Slope (%)                         | N/A   | N/A                     | Clear Space to XWalk (in)   | N/A  |
|                                               |                               | N/A                                       | Any Obstructions?                        | N/A   | N/A                     | Storm Grate/Utility Hazard? | N/A  |
|                                               | Total Cost: \$ 1              | 850.00                                    | Obstruction Type                         |       |                         | Storm Grate/Utility Type    |      |
|                                               |                               |                                           |                                          | N/A   |                         |                             | N/A  |

**Yes** Surface Condition? (G/P)

Good