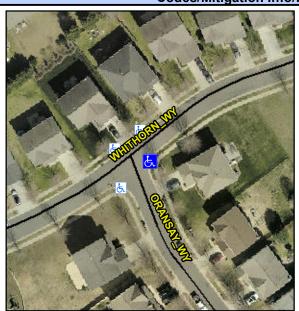

## Access Compliance Report Public Rights-of-Way (Curb Ramps)

Intersection ID: 48434 Main Street: ORANSAY\_WY Cross Street: WHITHORN\_WY Location: SE

ADA ID: 04837F512329 Ramp Type: PerpDiag Initial Pass/Fail: Fail Overall Compliance: No Severity Score: 8.75

## Field Measurements/Component Compliance

Street 1 Name
Stop Condition-Street 2
Street 2 Name
Stop Condition-Street 1

WHITHORN WY
None
ORANSAY WY
StopSign

Possible Solutions:

Remove & Replace Curb Ramp With Two New Directional Ramps or Equivalent.