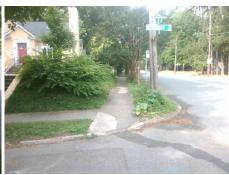

## **Access Compliance Report Public Rights-of-Way** (Curb Ramps)

Intersection ID: 13853 Main Street: EUCLID AV Cross Street: MT\_VERNON\_AV Location: S ADA ID: 04852636F3DA Ramp Type: Directional1 Initial Pass/Fail: Fail **Overall Compliance: No Severity Score:** 35

Total Cost: 1600.00

| Field Measurements/Component Compliance |                       |       |      |                             |      |
|-----------------------------------------|-----------------------|-------|------|-----------------------------|------|
| Compl                                   | iance Description     | Data  | Comp | liance Description          | Data |
| N/A                                     | Ramp Length (in)      | 92.0  | N/A  | Grade Break?                | N/A  |
| No                                      | Ramp Width (in)       | 36.0  | N/A  | Grade Break Slope (%)       | 0.0  |
| No                                      | Ramp Slope (%)        | 12.1  | N/A  | Grade Break XSlope (%)      | 0.0  |
| No                                      | Ramp XSlope (%)       | 3.2   |      |                             |      |
| N/A                                     | Flare Type LT         | N/A   | N/A  | Flare Type RT               | N/A  |
| N/A                                     | Flare Slope LT (%)    | N/A   | N/A  | Flare Slope RT (%)          | 0.0  |
| N/A                                     | Flare Traversable LT? | N/A   | N/A  | Flare Traversable RT?       | N/A  |
| N/A                                     | Landing Length (in)   | 0.0   | N/A  | DWS Provided?               | N/A  |
| N/A                                     | Landing Width (in)    | 0.0   | N/A  | DWS Contrast?               | N/A  |
| N/A                                     | Landing Slope (%)     | 0.0   | N/A  | DWS Length (in)             | N/A  |
| N/A                                     | Landing X Slope (%)   | 0.0   | N/A  | DWS Full Width?             | N/A  |
| N/A                                     | Landing Curb? (Y/N)   | N/A   | N/A  | DWS Offset LT (in)          | N/A  |
| N/A                                     | Shared Landing?       | N/A   | N/A  | DWS Offset RT (in)          | N/A  |
| N/A                                     | Gutter Ponding?       | 0.0   | N/A  | Gutter Slope (%)            | N/A  |
| N/A                                     | Gutter Lip Ht (in)    | 1.0   | N/A  | Gutter X Slope (%)          | N/A  |
| N/A                                     | Painted X Walk1?      | No    |      | Road Slope (%)              | 5.0  |
|                                         | X Walk 1 Direction    | To NE |      | Road X Slope (%)            | 6.4  |
|                                         | X Walk 1 Width (in)   | N/A   |      | Clear Space?                | N/A  |
|                                         | X Walk 1 Slope (%)    | 5.0   | N/A  | Clear Space to XWalk (in)   | N/A  |
|                                         | X Walk 1 X Slope (%)  | 6.4   | N/A  | Storm Grate/Utility Hazard? | N/A  |
| N/A                                     | Ramp inside XWalk1?   | N/A   |      | Storm Grate/Utility Type    |      |
| N/A                                     | Any Obstructions?     | N/A   |      |                             | N/A  |
|                                         | Obstruction Type      |       | Yes  | Surface Condition? (G/P)    | Good |
|                                         |                       | N/A   | N/A  | Curb Slope (%)              | 15.7 |
|                                         |                       |       |      |                             |      |