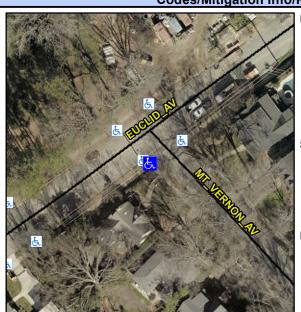

## **Access Compliance Report Public Rights-of-Way** (Curb Ramps)

Intersection ID: 13853 Main Street: EUCLID AV Cross Street: MT\_VERNON\_AV Location: S ADA ID: 04852636F3DA Ramp Type: Directional1 Initial Pass/Fail: Fail **Overall Compliance: No Severity Score:** 35

**Codes/Mitigation Info/Possible Solution** 

MT VERNON AV Street 1 Name Stop Condition-Street 1 StopSign Street 2 Name N/A Stop Condition-Street 2 N/A Possible Solutions: Remove & Replace Entire Ramp. Surveyor Notes: N/A PROW/ADA: R304.5.1, R304.2.2, R304.5.3