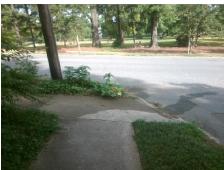

## **Access Compliance Report Public Rights-of-Way** (Curb Ramps)

Intersection ID: 13853 Main Street: EUCLID AV Cross Street: MT\_VERNON\_AV Location: S ADA ID: 04852636F3DA Ramp Type: Directional1 Initial Pass/Fail: Fail **Overall Compliance: No Severity Score:** 35

Total Cost: 1600.00

| Field Measurements/Component Compliance |                       |       |      |                             |      |
|-----------------------------------------|-----------------------|-------|------|-----------------------------|------|
| Compl                                   | iance Description     | Data  | Comp | liance Description          | Data |
| N/A                                     | Ramp Length (in)      | 92.0  | N/A  | Grade Break?                | N/A  |
| No                                      | Ramp Width (in)       | 36.0  | N/A  | Grade Break Slope (%)       | 0.0  |
| No                                      | Ramp Slope (%)        | 12.1  | N/A  | Grade Break XSlope (%)      | 0.0  |
| No                                      | Ramp XSlope (%)       | 3.2   |      |                             |      |
| N/A                                     | Flare Type LT         | N/A   | N/A  | Flare Type RT               | N/A  |
| N/A                                     | Flare Slope LT (%)    | N/A   | N/A  | Flare Slope RT (%)          | 0.0  |
| N/A                                     | Flare Traversable LT? | N/A   | N/A  | Flare Traversable RT?       | N/A  |
| N/A                                     | Landing Length (in)   | 0.0   | N/A  | DWS Provided?               | N/A  |
| N/A                                     | Landing Width (in)    | 0.0   | N/A  | DWS Contrast?               | N/A  |
| N/A                                     | Landing Slope (%)     | 0.0   | N/A  | DWS Length (in)             | N/A  |
| N/A                                     | Landing X Slope (%)   | 0.0   | N/A  | DWS Full Width?             | N/A  |
| N/A                                     | Landing Curb? (Y/N)   | N/A   | N/A  | DWS Offset LT (in)          | N/A  |
| N/A                                     | Shared Landing?       | N/A   | N/A  | DWS Offset RT (in)          | N/A  |
| N/A                                     | Gutter Ponding?       | 0.0   | N/A  | Gutter Slope (%)            | N/A  |
| N/A                                     | Gutter Lip Ht (in)    | 1.0   | N/A  | Gutter X Slope (%)          | N/A  |
| N/A                                     | Painted X Walk1?      | No    |      | Road Slope (%)              | 5.0  |
|                                         | X Walk 1 Direction    | To NE |      | Road X Slope (%)            | 6.4  |
|                                         | X Walk 1 Width (in)   | N/A   |      | Clear Space?                | N/A  |
|                                         | X Walk 1 Slope (%)    | 5.0   | N/A  | Clear Space to XWalk (in)   | N/A  |
|                                         | X Walk 1 X Slope (%)  | 6.4   | N/A  | Storm Grate/Utility Hazard? | N/A  |
| N/A                                     | Ramp inside XWalk1?   | N/A   |      | Storm Grate/Utility Type    |      |
| N/A                                     | Any Obstructions?     | N/A   |      |                             | N/A  |
|                                         | Obstruction Type      |       | Yes  | Surface Condition? (G/P)    | Good |
|                                         |                       | N/A   | N/A  | Curb Slope (%)              | 15.7 |
|                                         |                       |       |      |                             |      |