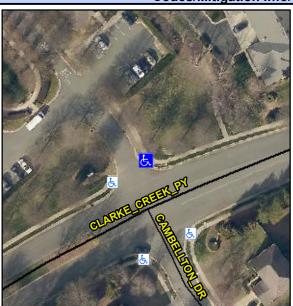

## Access Compliance Report Public Rights-of-Way (Curb Ramps)

Intersection ID: 2457 Main Street: CAMBELLTON\_DR Cross Street: CLARKE\_CREEK\_PY Location: N

ADA ID: 048578999850 Ramp Type: PerpDiag Initial Pass/Fail: Fail Overall Compliance: No Severity Score: 21.25

## Field Measurements/Component Compliance

Street 1 Name
Stop Condition-Street 2
Street 2 Name
Stop Condition-Street 1

CLARKE CREEK PY
None
CAMBELLTON DR
None

Possible Solutions:

Remove & Replace Curb Ramp With Two New Directional Ramps or Equivalent.