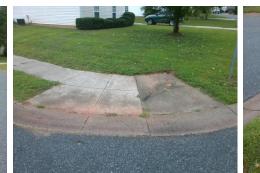

## Access Compliance Report Public Rights-of-Way (Curb Ramps)

| Intersection ID: 11089 Main Street: BREEDERS_CUP_CR |                                  |                             | Cross   | Cross Street: TRAVERS_RUN_DR                  |                       |           |                             | Location:                   | SW         |
|-----------------------------------------------------|----------------------------------|-----------------------------|---------|-----------------------------------------------|-----------------------|-----------|-----------------------------|-----------------------------|------------|
| ADA ID: 0496A7DA0C15                                | 6A7DA0C15 Ramp Type: BlendTrans1 |                             |         | nitial Pass/Fail: Fail Overall Compliance: No |                       |           |                             | o Severity Score:           | 18.75      |
| Codes/Mitigation Info/Possible Solution             |                                  |                             |         | Field Measurements/Component Compliance       |                       |           |                             |                             |            |
|                                                     |                                  | Possible Solutions:         |         | Compliance Description                        |                       |           | Data Compliance Description |                             |            |
| a hard a state of the                               |                                  | Remove & Replace Curb F     | no With | N/A                                           | Ramp Length (in)      | 49.0      | Yes                         | BlendTrans Slope (%)        | 2.4        |
|                                                     |                                  | Two New Directional Ramps   |         | No                                            | Ramp Width (in)       | 35.0      | No                          | BlendTrans XSlope (%)       | 2.8        |
| CLE I                                               |                                  | Equivalent.                 |         | N/A                                           | Flare Type LT         | N/A       | N/A                         | Flare Type RT               | N/A        |
|                                                     |                                  |                             |         | N/A                                           | Flare Slope LT (%)    | N/A       | N/A                         | Flare Slope RT (%)          | N/A        |
|                                                     |                                  |                             |         | N/A                                           | Flare Traversable LT? | N/A       |                             | Flare Traversable RT?       | N/A        |
|                                                     |                                  |                             |         | N/A                                           | Landing Length (in)   | N/A       |                             | DWS Provided?               | N/A        |
| CUP_OR                                              |                                  | Surveyor Notes:             |         | N/A                                           | Landing Width (in)    | N/A       | N/A                         | DWS Contrast?               | N/A        |
| E INTERNET                                          |                                  | N/A                         |         | N/A                                           | Landing Slope (%)     |           | N/A                         | DWS Length (in)             | N/A        |
|                                                     |                                  | N/A                         |         | N/A                                           | Landing X Slope (%)   | N/A       | N/A                         | DWS Full Width?             | N/A        |
|                                                     |                                  |                             |         | N/A                                           | Landing Curb? (Y/N)   | N/A       | N/A                         | DWS Offset (in)             | N/A        |
|                                                     |                                  |                             |         | N/A                                           | Shared Landing?       | N/A       |                             | Dive Onset (iii)            | N/A        |
|                                                     |                                  | PROW/ADA:                   |         | N/A                                           | Gutter Ponding?       | N/A       | N/A                         | Gutter Slope (%)            | N/A        |
|                                                     |                                  |                             | •       |                                               | 8                     |           |                             | • • • •                     | N/A<br>N/A |
|                                                     | 1 Topland                        | Not Found, R304.5.1, R304.5 | .3      | N/A                                           | Gutter Lip Ht (in)    |           | N/A                         | Gutter X Slope (%)          |            |
|                                                     |                                  |                             |         | N/A                                           | Painted X Walk1?      | No<br>— N | N/A                         | Painted X Walk2?            | N/A        |
|                                                     |                                  |                             |         |                                               | X Walk 1 Direction    | To N      |                             | X Walk 2 Direction          | N/A        |
|                                                     |                                  |                             |         |                                               | X Walk 1 Width (in)   | N/A       |                             | X Walk 2 Width (in)         | N/A        |
|                                                     | TRAVERS RUN DR                   |                             |         |                                               | X Walk 1 Slope (%)    | 2.7       |                             | X Walk 2 Slope (%)          | N/A        |
| Stop Condition-Street 1                             | None                             |                             |         |                                               | X Walk 1 X Slope (%)  | 1.8       |                             | X Walk 2 X Slope (%)        | N/A        |
| Street 2 Name                                       | N/A                              |                             |         | N/A                                           | Ramp inside XWalk1?   | N/A       | N/A                         | Ramp inside XWalk2?         | N/A        |
| Stop Condition-Street 2                             | N/A                              |                             |         |                                               | Road Slope (%)        | 1.8       |                             | Clear Space?                | N/A        |
|                                                     |                                  |                             |         |                                               | Road X Slope (%)      | 2.7       | N/A                         | Clear Space to XWalk (in)   | N/A        |
|                                                     |                                  |                             |         | N/A                                           | Any Obstructions?     | N/A       | N/A                         | Storm Grate/Utility Hazard? | N/A        |
|                                                     |                                  | Total Cost: \$              | 3200.00 |                                               | Obstruction Type      |           |                             | Storm Grate/Utility Type    |            |
|                                                     |                                  |                             |         |                                               |                       | N/A       |                             |                             | N/A        |

Yes

No

Surface Condition? (G/P)

Curb Slope (%)

Good

11.1