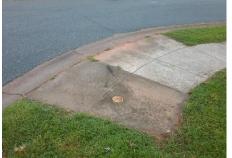

## Access Compliance Report Public Rights-of-Way (Curb Ramps)

| Intersection ID: 11089 Main Street: BREEDERS_CUP_CR |                                  |                             | Cross   | Cross Street: TRAVERS_RUN_DR                  |                       |           |                             | Location:                   | SW         |
|-----------------------------------------------------|----------------------------------|-----------------------------|---------|-----------------------------------------------|-----------------------|-----------|-----------------------------|-----------------------------|------------|
| ADA ID: 0496A7DA0C15                                | 6A7DA0C15 Ramp Type: BlendTrans1 |                             |         | nitial Pass/Fail: Fail Overall Compliance: No |                       |           |                             | o Severity Score:           | 18.75      |
| Codes/Mitigation Info/Possible Solution             |                                  |                             |         | Field Measurements/Component Compliance       |                       |           |                             |                             |            |
|                                                     |                                  | Possible Solutions:         |         | Compliance Description                        |                       |           | Data Compliance Description |                             |            |
| a hard a state of the                               |                                  | Remove & Replace Curb F     | no With | N/A                                           | Ramp Length (in)      | 49.0      | Yes                         | BlendTrans Slope (%)        | 2.4        |
|                                                     |                                  | Two New Directional Ramps   |         | No                                            | Ramp Width (in)       | 35.0      | No                          | BlendTrans XSlope (%)       | 2.8        |
| CLE I                                               |                                  | Equivalent.                 |         | N/A                                           | Flare Type LT         | N/A       | N/A                         | Flare Type RT               | N/A        |
|                                                     |                                  |                             |         | N/A                                           | Flare Slope LT (%)    | N/A       | N/A                         | Flare Slope RT (%)          | N/A        |
|                                                     |                                  |                             |         | N/A                                           | Flare Traversable LT? | N/A       |                             | Flare Traversable RT?       | N/A        |
|                                                     |                                  |                             |         | N/A                                           | Landing Length (in)   | N/A       |                             | DWS Provided?               | N/A        |
| CUP_OR                                              |                                  | Surveyor Notes:             |         | N/A                                           | Landing Width (in)    | N/A       | N/A                         | DWS Contrast?               | N/A        |
| E INTERNET                                          |                                  | N/A                         |         | N/A                                           | Landing Slope (%)     |           | N/A                         | DWS Length (in)             | N/A        |
|                                                     |                                  | N/A                         |         | N/A                                           | Landing X Slope (%)   | N/A       | N/A                         | DWS Full Width?             | N/A        |
|                                                     |                                  |                             |         | N/A                                           | Landing Curb? (Y/N)   | N/A       | N/A                         | DWS Offset (in)             | N/A        |
|                                                     |                                  |                             |         | N/A                                           | Shared Landing?       | N/A       |                             | Dive Onset (iii)            | N/A        |
|                                                     |                                  | PROW/ADA:                   |         | N/A                                           | Gutter Ponding?       | N/A       | N/A                         | Gutter Slope (%)            | N/A        |
|                                                     |                                  |                             | •       |                                               | 8                     |           |                             | • • • •                     | N/A<br>N/A |
|                                                     | 1 Topland                        | Not Found, R304.5.1, R304.5 | .3      | N/A                                           | Gutter Lip Ht (in)    |           | N/A                         | Gutter X Slope (%)          |            |
|                                                     |                                  |                             |         | N/A                                           | Painted X Walk1?      | No<br>— N | N/A                         | Painted X Walk2?            | N/A        |
|                                                     |                                  |                             |         |                                               | X Walk 1 Direction    | To N      |                             | X Walk 2 Direction          | N/A        |
|                                                     |                                  |                             |         |                                               | X Walk 1 Width (in)   | N/A       |                             | X Walk 2 Width (in)         | N/A        |
|                                                     | TRAVERS RUN DR                   |                             |         |                                               | X Walk 1 Slope (%)    | 2.7       |                             | X Walk 2 Slope (%)          | N/A        |
| Stop Condition-Street 1                             | None                             |                             |         |                                               | X Walk 1 X Slope (%)  | 1.8       |                             | X Walk 2 X Slope (%)        | N/A        |
| Street 2 Name                                       | N/A                              |                             |         | N/A                                           | Ramp inside XWalk1?   | N/A       | N/A                         | Ramp inside XWalk2?         | N/A        |
| Stop Condition-Street 2                             | N/A                              |                             |         |                                               | Road Slope (%)        | 1.8       |                             | Clear Space?                | N/A        |
|                                                     |                                  |                             |         |                                               | Road X Slope (%)      | 2.7       | N/A                         | Clear Space to XWalk (in)   | N/A        |
|                                                     |                                  |                             |         | N/A                                           | Any Obstructions?     | N/A       | N/A                         | Storm Grate/Utility Hazard? | N/A        |
|                                                     |                                  | Total Cost: \$              | 3200.00 |                                               | Obstruction Type      |           |                             | Storm Grate/Utility Type    |            |
|                                                     |                                  |                             |         |                                               |                       | N/A       |                             |                             | N/A        |

Yes

No

Surface Condition? (G/P)

Curb Slope (%)

Good

11.1