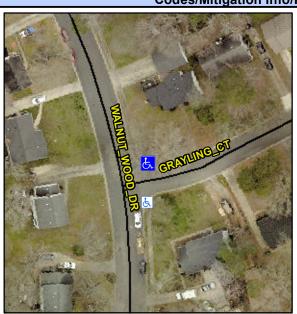

## Access Compliance Report Public Rights-of-Way (Curb Ramps)

Intersection ID: 17220 Main Street: GRAYLING\_CT Cross Street: WALNUT\_WOOD\_DR Location: NE

ADA ID: 0496AC8D103D Ramp Type: PerpDiag Initial Pass/Fail: Fail Overall Compliance: No Severity Score: 13.75

## Field Measurements/Component Compliance

Street 1 Name
Stop Condition-Street 2
Street 2 Name
Stop Condition-Street 1

WALNUT WOOD DR None GRAYLING CT StopSign Possible Solutions:

Remove & Replace Curb Ramp With Two New Directional Ramps or Equivalent.