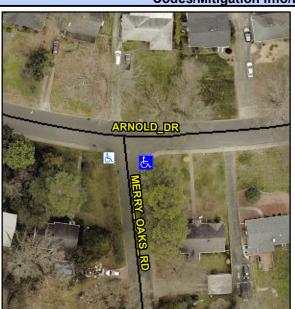

## Access Compliance Report Public Rights-of-Way (Curb Ramps)

Intersection ID: 13006Main Street: ARNOLD\_DRCross Street: MERRY\_OAKS\_RDLocation:SEADA ID: 0497394752BFRamp Type: ParaInitial Pass/Fail: FailOverall Compliance: NoSeverity Score: 22.5