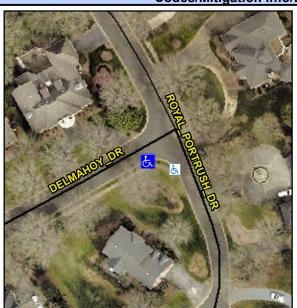

## **Access Compliance Report Public Rights-of-Way** (Curb Ramps)

Intersection ID: 28099 Main Street: DELMAHOY DR Cross Street: ROYAL\_PORTRUSH\_DR Location: SW ADA ID: 0497751D582E Ramp Type: Perp Initial Pass/Fail: Fail **Overall Compliance: No Severity Score:** 12.5