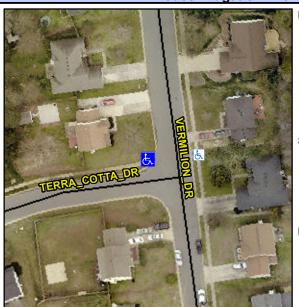

## Access Compliance Report Public Rights-of-Way (Curb Ramps)

Intersection ID: 9402Main Street: TERRA\_COTTA\_DRCross Street: VERMILION\_DRLocation: NWADA ID: 049996881F98Ramp Type: PerpInitial Pass/Fail: FailOverall Compliance: NoSeverity Score: 13.75