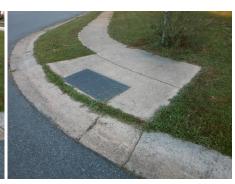

## Access Compliance Report Public Rights-of-Way (Curb Ramps)

Intersection ID: 9402Main Street: TERRA\_COTTA\_DRCross Street: VERMILION\_DRLocation: NWADA ID: 049996881F98Ramp Type: PerpInitial Pass/Fail: FailOverall Compliance: NoSeverity Score: 13.75

Total Cost:

1850.00

| Field Measurements/Component Compliance |                       |      |      |                             |      |  |
|-----------------------------------------|-----------------------|------|------|-----------------------------|------|--|
| Compliance Description Data             |                       | Data | Comp | liance Description          | Data |  |
| N/A                                     | Ramp Length (in)      | 49.5 | No   | Ramp Slope (%)              | 9.9  |  |
| Yes                                     | Ramp Width (in)       | 48.0 | No   | Ramp XSlope (%)             | 2.5  |  |
| N/A                                     | Flare Type LT         | N/A  | N/A  | Flare Type RT               | N/A  |  |
| N/A                                     | Flare Slope LT (%)    | N/A  | N/A  | Flare Slope RT (%)          | N/A  |  |
| N/A                                     | Flare Traversable LT? | N/A  | N/A  | Flare Traversable RT?       | N/A  |  |
| N/A                                     | Landing Length (in)   | N/A  | N/A  | DWS Provided?               | N/A  |  |
| N/A                                     | Landing Width (in)    | N/A  | N/A  | DWS Contrast?               | N/A  |  |
| N/A                                     | Landing Slope (%)     | N/A  | N/A  | DWS Length (in)             | N/A  |  |
| N/A                                     | Landing X Slope (%)   | N/A  | N/A  | DWS Full Width?             | N/A  |  |
| N/A                                     | Landing Curb? (Y/N)   | N/A  | N/A  | DWS Offset (in)             | N/A  |  |
| N/A                                     | Shared Landing?       | N/A  |      |                             |      |  |
| N/A                                     | Gutter Ponding?       | N/A  | N/A  | Gutter Slope (%)            | N/A  |  |
| N/A                                     | Gutter Lip Ht (in)    | N/A  | N/A  | Gutter X Slope (%)          | N/A  |  |
| N/A                                     | Painted X Walk1?      | No   | N/A  | Painted X Walk2?            | N/A  |  |
|                                         | X Walk 1 Direction    | To E |      | X Walk 2 Direction          | N/A  |  |
| N/A                                     | X Walk 1 Width (in)   | N/A  | N/A  | X Walk 2 Width (in)         | N/A  |  |
|                                         | X Walk 1 Slope (%)    | 2.7  |      | X Walk 2 Slope (%)          | N/A  |  |
|                                         | X Walk 1 X Slope (%)  | 0.7  |      | X Walk 2 X Slope (%)        | N/A  |  |
| N/A                                     | Ramp inside XWalk1?   | N/A  | N/A  | Ramp inside XWalk2?         | N/A  |  |
|                                         | Road Slope (%)        | N/A  | N/A  | Clear Space?                | N/A  |  |
|                                         | Road X Slope (%)      | N/A  | N/A  | Clear Space to XWalk (in)   | N/A  |  |
| N/A                                     | Any Obstructions?     | N/A  | N/A  | Storm Grate/Utility Hazard? | N/A  |  |
|                                         | Obstruction Type      |      |      | Storm Grate/Utility Type    |      |  |
|                                         |                       | N/A  |      |                             | N/A  |  |
|                                         |                       |      | Yes  | Surface Condition? (G/P)    | Good |  |