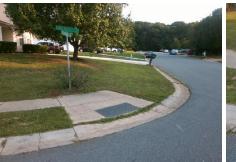

## Access Compliance Report Public Rights-of-Way (Curb Ramps)

Intersection ID: 9402Main Street: TERRA\_COTTA\_DRCross Street: VERMILION\_DRLocation: NWADA ID: 049996881F98Ramp Type: PerpInitial Pass/Fail: FailOverall Compliance: NoSeverity Score: 13.75

Total Cost:

1850.00

| Field Measurements/Component Compliance |                       |      |      |                             |      |  |
|-----------------------------------------|-----------------------|------|------|-----------------------------|------|--|
| Compliance Description Data             |                       | Data | Comp | liance Description          | Data |  |
| N/A                                     | Ramp Length (in)      | 49.5 | No   | Ramp Slope (%)              | 9.9  |  |
| Yes                                     | Ramp Width (in)       | 48.0 | No   | Ramp XSlope (%)             | 2.5  |  |
| N/A                                     | Flare Type LT         | N/A  | N/A  | Flare Type RT               | N/A  |  |
| N/A                                     | Flare Slope LT (%)    | N/A  | N/A  | Flare Slope RT (%)          | N/A  |  |
| N/A                                     | Flare Traversable LT? | N/A  | N/A  | Flare Traversable RT?       | N/A  |  |
| N/A                                     | Landing Length (in)   | N/A  | N/A  | DWS Provided?               | N/A  |  |
| N/A                                     | Landing Width (in)    | N/A  | N/A  | DWS Contrast?               | N/A  |  |
| N/A                                     | Landing Slope (%)     | N/A  | N/A  | DWS Length (in)             | N/A  |  |
| N/A                                     | Landing X Slope (%)   | N/A  | N/A  | DWS Full Width?             | N/A  |  |
| N/A                                     | Landing Curb? (Y/N)   | N/A  | N/A  | DWS Offset (in)             | N/A  |  |
| N/A                                     | Shared Landing?       | N/A  |      |                             |      |  |
| N/A                                     | Gutter Ponding?       | N/A  | N/A  | Gutter Slope (%)            | N/A  |  |
| N/A                                     | Gutter Lip Ht (in)    | N/A  | N/A  | Gutter X Slope (%)          | N/A  |  |
| N/A                                     | Painted X Walk1?      | No   | N/A  | Painted X Walk2?            | N/A  |  |
|                                         | X Walk 1 Direction    | To E |      | X Walk 2 Direction          | N/A  |  |
| N/A                                     | X Walk 1 Width (in)   | N/A  | N/A  | X Walk 2 Width (in)         | N/A  |  |
|                                         | X Walk 1 Slope (%)    | 2.7  |      | X Walk 2 Slope (%)          | N/A  |  |
|                                         | X Walk 1 X Slope (%)  | 0.7  |      | X Walk 2 X Slope (%)        | N/A  |  |
| N/A                                     | Ramp inside XWalk1?   | N/A  | N/A  | Ramp inside XWalk2?         | N/A  |  |
|                                         | Road Slope (%)        | N/A  | N/A  | Clear Space?                | N/A  |  |
|                                         | Road X Slope (%)      | N/A  | N/A  | Clear Space to XWalk (in)   | N/A  |  |
| N/A                                     | Any Obstructions?     | N/A  | N/A  | Storm Grate/Utility Hazard? | N/A  |  |
|                                         | Obstruction Type      |      |      | Storm Grate/Utility Type    |      |  |
|                                         |                       | N/A  |      |                             | N/A  |  |
|                                         |                       |      | Yes  | Surface Condition? (G/P)    | Good |  |