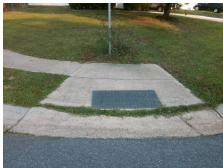

## Access Compliance Report Public Rights-of-Way (Curb Ramps)

Intersection ID: 9402Main Street: TERRA\_COTTA\_DRCross Street: VERMILION\_DRLocation: NWADA ID: 049996881F98Ramp Type: PerpInitial Pass/Fail: FailOverall Compliance: NoSeverity Score: 13.75

Total Cost:

1850.00

| Field Measurements/Component Compliance |                       |      |      |                             |      |  |
|-----------------------------------------|-----------------------|------|------|-----------------------------|------|--|
| Compliance Description Data             |                       | Data | Comp | liance Description          | Data |  |
| N/A                                     | Ramp Length (in)      | 49.5 | No   | Ramp Slope (%)              | 9.9  |  |
| Yes                                     | Ramp Width (in)       | 48.0 | No   | Ramp XSlope (%)             | 2.5  |  |
| N/A                                     | Flare Type LT         | N/A  | N/A  | Flare Type RT               | N/A  |  |
| N/A                                     | Flare Slope LT (%)    | N/A  | N/A  | Flare Slope RT (%)          | N/A  |  |
| N/A                                     | Flare Traversable LT? | N/A  | N/A  | Flare Traversable RT?       | N/A  |  |
| N/A                                     | Landing Length (in)   | N/A  | N/A  | DWS Provided?               | N/A  |  |
| N/A                                     | Landing Width (in)    | N/A  | N/A  | DWS Contrast?               | N/A  |  |
| N/A                                     | Landing Slope (%)     | N/A  | N/A  | DWS Length (in)             | N/A  |  |
| N/A                                     | Landing X Slope (%)   | N/A  | N/A  | DWS Full Width?             | N/A  |  |
| N/A                                     | Landing Curb? (Y/N)   | N/A  | N/A  | DWS Offset (in)             | N/A  |  |
| N/A                                     | Shared Landing?       | N/A  |      |                             |      |  |
| N/A                                     | Gutter Ponding?       | N/A  | N/A  | Gutter Slope (%)            | N/A  |  |
| N/A                                     | Gutter Lip Ht (in)    | N/A  | N/A  | Gutter X Slope (%)          | N/A  |  |
| N/A                                     | Painted X Walk1?      | No   | N/A  | Painted X Walk2?            | N/A  |  |
|                                         | X Walk 1 Direction    | To E |      | X Walk 2 Direction          | N/A  |  |
| N/A                                     | X Walk 1 Width (in)   | N/A  | N/A  | X Walk 2 Width (in)         | N/A  |  |
|                                         | X Walk 1 Slope (%)    | 2.7  |      | X Walk 2 Slope (%)          | N/A  |  |
|                                         | X Walk 1 X Slope (%)  | 0.7  |      | X Walk 2 X Slope (%)        | N/A  |  |
| N/A                                     | Ramp inside XWalk1?   | N/A  | N/A  | Ramp inside XWalk2?         | N/A  |  |
|                                         | Road Slope (%)        | N/A  | N/A  | Clear Space?                | N/A  |  |
|                                         | Road X Slope (%)      | N/A  | N/A  | Clear Space to XWalk (in)   | N/A  |  |
| N/A                                     | Any Obstructions?     | N/A  | N/A  | Storm Grate/Utility Hazard? | N/A  |  |
|                                         | Obstruction Type      |      |      | Storm Grate/Utility Type    |      |  |
|                                         |                       | N/A  |      |                             | N/A  |  |
|                                         |                       |      | Yes  | Surface Condition? (G/P)    | Good |  |