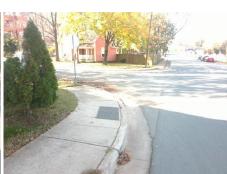

## **Access Compliance Report Public Rights-of-Way** (Curb Ramps)

Data

13.2

1.7

N/A

Good

Main Street: MERCURY ST Intersection ID: 9858 Cross Street: N DAVIDSON ST Location: SE **Overall Compliance: No** ADA ID: 0499AB9D08F3 Ramp Type: Perp Initial Pass/Fail: Fail Severity Score: 33.75

Flare Traversable LT?

N DAVIDSON ST Street 1 Name Stop Condition-Street 2 None N/A Street 2 Name Stop Condition-Street 1 N/A

| Possible Solutions:           | Comp                 | iance                               | Description      |  |
|-------------------------------|----------------------|-------------------------------------|------------------|--|
| Remove & Replace Entire Ramp. | N/A Ramp Length (in) |                                     |                  |  |
| ·                             | No                   | No Ramp Width (in)                  |                  |  |
|                               | N/A                  | Flare Type LT<br>Flare Slope LT (%) |                  |  |
|                               | N/A                  |                                     |                  |  |
|                               | N/A                  | Flare                               | Traversable LT   |  |
|                               | N/A                  | Land                                | ing Length (in)  |  |
| Surveyor Notes:               | N/A                  | Land                                | ing Width (in)   |  |
| N/A                           | N/A                  | Landing Slope (%)                   |                  |  |
|                               | N/A                  | Land                                | ing X Slope (%   |  |
|                               | N/A                  | Land                                | ing Curb? (Y/N   |  |
|                               | N/A                  | Share                               | ed Landing?      |  |
| PROW/ADA:                     | N/A                  | Gutte                               | er Ponding?      |  |
| Not Found, R304.5.1, R304.2.2 | N/A                  | Gutter Lip Ht (in)                  |                  |  |
| ·                             | N/A                  | Paint                               | ed X Walk1?      |  |
|                               |                      | X Wa                                | lk 1 Direction   |  |
|                               | N/A                  | X Wa                                | ılk 1 Width (in) |  |
|                               |                      | X Wa                                | ilk 1 Slope (%)  |  |
|                               |                      | X Wa                                | lk 1 X Slope (%  |  |
|                               | N/A                  | Ram                                 | o inside XWalk   |  |
|                               |                      | Road                                | Slope (%)        |  |