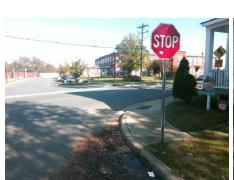

## **Access Compliance Report Public Rights-of-Way** (Curb Ramps)

Data

13.2

1.7

N/A

Good

Main Street: MERCURY ST Intersection ID: 9858 Cross Street: N DAVIDSON ST Location: SE **Overall Compliance: No** ADA ID: 0499AB9D08F3 Ramp Type: Perp Initial Pass/Fail: Fail Severity Score: 33.75

Flare Traversable LT?

N DAVIDSON ST Street 1 Name Stop Condition-Street 2 None N/A Street 2 Name Stop Condition-Street 1 N/A

| Possible Solutions:           | Comp                 | iance                               | Description      |  |
|-------------------------------|----------------------|-------------------------------------|------------------|--|
| Remove & Replace Entire Ramp. | N/A Ramp Length (in) |                                     |                  |  |
| ·                             | No                   | No Ramp Width (in)                  |                  |  |
|                               | N/A                  | Flare Type LT<br>Flare Slope LT (%) |                  |  |
|                               | N/A                  |                                     |                  |  |
|                               | N/A                  | Flare                               | Traversable LT   |  |
|                               | N/A                  | Land                                | ing Length (in)  |  |
| Surveyor Notes:               | N/A                  | Land                                | ing Width (in)   |  |
| N/A                           | N/A                  | Landing Slope (%)                   |                  |  |
|                               | N/A                  | Land                                | ing X Slope (%   |  |
|                               | N/A                  | Land                                | ing Curb? (Y/N   |  |
|                               | N/A                  | Share                               | ed Landing?      |  |
| PROW/ADA:                     | N/A                  | Gutte                               | er Ponding?      |  |
| Not Found, R304.5.1, R304.2.2 | N/A                  | Gutter Lip Ht (in)                  |                  |  |
| ·                             | N/A                  | Paint                               | ed X Walk1?      |  |
|                               |                      | X Wa                                | lk 1 Direction   |  |
|                               | N/A                  | X Wa                                | ılk 1 Width (in) |  |
|                               |                      | X Wa                                | ilk 1 Slope (%)  |  |
|                               |                      | X Wa                                | lk 1 X Slope (%  |  |
|                               | N/A                  | Ram                                 | o inside XWalk   |  |
|                               |                      | Road                                | Slope (%)        |  |