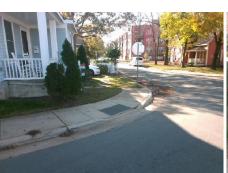

## **Access Compliance Report Public Rights-of-Way** (Curb Ramps)

Data

13.2

1.7

N/A

Good

Main Street: MERCURY ST Intersection ID: 9858 Cross Street: N DAVIDSON ST Location: SE **Overall Compliance: No** ADA ID: 0499AB9D08F3 Ramp Type: Perp Initial Pass/Fail: Fail Severity Score: 33.75

Flare Traversable LT?

N DAVIDSON ST Street 1 Name Stop Condition-Street 2 None N/A Street 2 Name Stop Condition-Street 1 N/A

| Possible Solutions:           | Comp                 | iance                               | Description      |  |
|-------------------------------|----------------------|-------------------------------------|------------------|--|
| Remove & Replace Entire Ramp. | N/A Ramp Length (in) |                                     |                  |  |
| ·                             | No                   | No Ramp Width (in)                  |                  |  |
|                               | N/A                  | Flare Type LT<br>Flare Slope LT (%) |                  |  |
|                               | N/A                  |                                     |                  |  |
|                               | N/A                  | Flare                               | Traversable LT   |  |
|                               | N/A                  | Land                                | ing Length (in)  |  |
| Surveyor Notes:               | N/A                  | Land                                | ing Width (in)   |  |
| N/A                           | N/A                  | Landing Slope (%)                   |                  |  |
|                               | N/A                  | Land                                | ing X Slope (%   |  |
|                               | N/A                  | Land                                | ing Curb? (Y/N   |  |
|                               | N/A                  | Share                               | ed Landing?      |  |
| PROW/ADA:                     | N/A                  | Gutte                               | er Ponding?      |  |
| Not Found, R304.5.1, R304.2.2 | N/A                  | Gutter Lip Ht (in)                  |                  |  |
| ·                             | N/A                  | Paint                               | ed X Walk1?      |  |
|                               |                      | X Wa                                | lk 1 Direction   |  |
|                               | N/A                  | X Wa                                | ılk 1 Width (in) |  |
|                               |                      | X Wa                                | ilk 1 Slope (%)  |  |
|                               |                      | X Wa                                | lk 1 X Slope (%  |  |
|                               | N/A                  | Ram                                 | o inside XWalk   |  |
|                               |                      | Road                                | Slope (%)        |  |