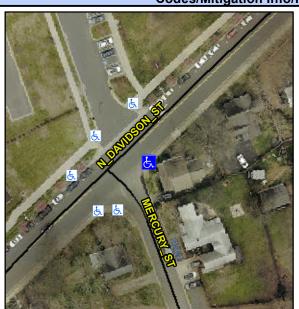

## **Access Compliance Report Public Rights-of-Way** (Curb Ramps)

Data

13.2

1.7

N/A

Good

Main Street: MERCURY ST Intersection ID: 9858 Cross Street: N DAVIDSON ST Location: SE **Overall Compliance: No** ADA ID: 0499AB9D08F3 Ramp Type: Perp Initial Pass/Fail: Fail Severity Score: 33.75