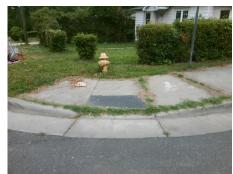

N/A

Possible Solutions:

Remove & Replace Curb Ramp With Two New Directional Ramps or Equivalent.

Surveyor Notes:

VEGETATION OVERGROWTH, NO LT SW

PROW/ADA:

Not Found, R304.5.1, R304.5.3

Total Cost: \$ 3200.00