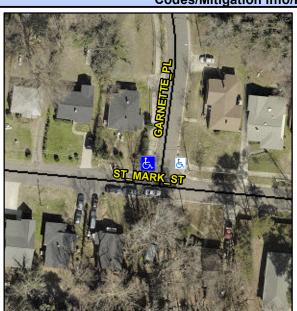

## Access Compliance Report Public Rights-of-Way (Curb Ramps)

Intersection ID: 8650 Main Street: GARNETTE\_PL Cross Street: ST\_MARK\_ST Location: NW

ADA ID: 049A06A70653 Ramp Type: BlendTrans2 Initial Pass/Fail: Fail Overall Compliance: No Severity Score: 21.25