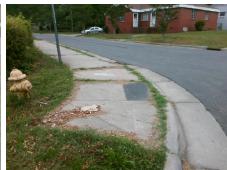

N/A

Possible Solutions:

Remove & Replace Curb Ramp With Two New Directional Ramps or Equivalent.

Surveyor Notes:

VEGETATION OVERGROWTH, NO LT SW

PROW/ADA:

Not Found, R304.5.1, R304.5.3

Total Cost: \$ 3200.00