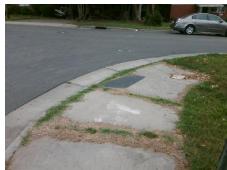

N/A

Possible Solutions:

Remove & Replace Curb Ramp With Two New Directional Ramps or Equivalent.

Surveyor Notes:

VEGETATION OVERGROWTH, NO LT SW

PROW/ADA:

Not Found, R304.5.1, R304.5.3

Total Cost: \$ 3200.00