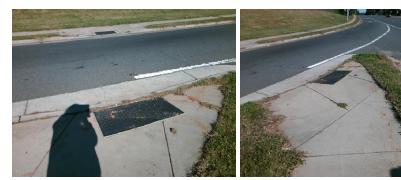

## Access Compliance Report Public Rights-of-Way (Curb Ramps)

Good

| Intersection ID: 44025                                                                                          | Main Street: EASTWAY_DR |                      |                        | Cross Street: EASTWAY_DR_RA               |                   |                             |      |                     | Location:                   | SW    |
|-----------------------------------------------------------------------------------------------------------------|-------------------------|----------------------|------------------------|-------------------------------------------|-------------------|-----------------------------|------|---------------------|-----------------------------|-------|
| ADA ID: 049E659B3914                                                                                            | Ramp Type: Perp         |                      |                        | Initial Pass/Fail: Fail Overall Complianc |                   |                             |      | ce: No              | o Severity Score:           | 13.75 |
| Codes/Mitigation Info/Possible Solution                                                                         |                         |                      |                        | Field Measurements/Component Compliance   |                   |                             |      |                     |                             |       |
|                                                                                                                 |                         | Possible Solutions:  | Compliance Description |                                           |                   | Data Compliance Description |      |                     | Data                        |       |
|                                                                                                                 |                         | Remove & Replace E   | ntire Ramp.            | N/                                        | A Ram             | וף Length (in)              | 75.0 | No                  | Ramp Slope (%)              | 9.0   |
|                                                                                                                 |                         |                      |                        | Ye                                        | s Ram             | np Width (in)               | 51.0 | No                  | Ramp XSlope (%)             | 4.1   |
|                                                                                                                 |                         |                      |                        | N//                                       | Flar              | e Type LT                   | N/A  | N/A                 | Flare Type RT               | N/A   |
|                                                                                                                 | //                      |                      |                        | N/2                                       | A Flar            | e Slope LT (%)              | N/A  | N/A                 | Flare Slope RT (%)          | N/A   |
| and the set of                                                                                                  |                         |                      |                        | N//                                       | A Flar            | e Traversable LT?           | N/A  | N/A                 | Flare Traversable RT?       | N/A   |
| · / / // //                                                                                                     |                         |                      |                        | N/2                                       | Lano              | ding Length (in)            | N/A  | N/A                 | DWS Provided?               | N/A   |
| Le and the second se |                         | Surveyor Notes:      |                        | N/2                                       | Lano              | ding Width (in)             | N/A  | N/A                 | DWS Contrast?               | N/A   |
|                                                                                                                 |                         | N/A                  |                        | N/2                                       | Lano              | ding Slope (%)              | N/A  | N/A                 | DWS Length (in)             | N/A   |
|                                                                                                                 |                         |                      |                        | N/.                                       | Lano              | ding X Slope (%)            | N/A  | N/A                 | DWS Full Width?             | N/A   |
| a giro                                                                                                          |                         |                      |                        | N/2                                       | Lano              | ding Curb? (Y/N)            | N/A  | N/A                 | DWS Offset (in)             | N/A   |
| ALL DE LE                                                                   |                         |                      |                        | N/2                                       |                   | red Landing?                | N/A  |                     |                             |       |
| 115                                                                                                             |                         | PROW/ADA:            |                        | N//                                       | A Gutt            | ter Ponding?                | N/A  | N/A                 | Gutter Slope (%)            | N/A   |
| H                                                                                                               |                         | Not Found, R304.2.2, | R304.5.3               | N//                                       | Gutt              | ter Lip Ht (in)             | N/A  | N/A                 | Gutter X Slope (%)          | N/A   |
|                                                                                                                 |                         |                      |                        | N/.                                       | A Pain            | nted X Walk1?               | No   | N/A                 | Painted X Walk2?            | N/A   |
|                                                                                                                 |                         |                      |                        | XW                                        | alk 1 Direction   | To NW                       |      | X Walk 2 Direction  | N/A                         |       |
|                                                                                                                 |                         |                      | N//                    | a xw                                      | /alk 1 Width (in) | N/A                         | N/A  | X Walk 2 Width (in) | N/A                         |       |
| Street 1 Name                                                                                                   | EASTWAY DR RA           | -                    |                        |                                           | XW                | alk 1 Slope (%)             | 4.7  |                     | X Walk 2 Slope (%)          | N/A   |
| Stop Condition-Street 2                                                                                         | None                    |                      |                        |                                           | XW                | alk 1 X Slope (%)           | 3.8  |                     | X Walk 2 X Slope (%)        | N/A   |
| Street 2 Name                                                                                                   | N/A                     |                      |                        | N/2                                       |                   | np inside XWalk1?           | N/A  | N/A                 | Ramp inside XWalk2?         | N/A   |
| Stop Condition-Street 1                                                                                         | N/A                     |                      |                        |                                           | Roa               | d Slope (%)                 | N/A  | N/A                 | Clear Space?                | N/A   |
|                                                                                                                 |                         |                      |                        |                                           |                   | d X Slope (%)               | N/A  | N/A                 | Clear Space to XWalk (in)   | N/A   |
|                                                                                                                 |                         |                      |                        | N/.                                       |                   | Obstructions?               | N/A  | N/A                 | Storm Grate/Utility Hazard? | N/A   |
|                                                                                                                 |                         | Total Cost:          | \$1                    | 850.00                                    |                   | truction Type               |      |                     | Storm Grate/Utility Type    |       |
|                                                                                                                 |                         |                      |                        |                                           |                   |                             | N/A  |                     |                             | N/A   |
|                                                                                                                 |                         |                      |                        |                                           |                   |                             |      |                     |                             |       |