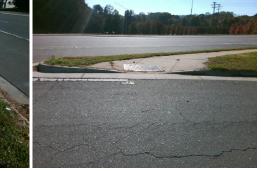

## Access Compliance Report Public Rights-of-Way (Curb Ramps)

Good

| Intersection ID: 44025                                                                                          | Main Street: EASTWAY_DR |                      |                        | Cross Street: EASTWAY_DR_RA               |                   |                             |      |                     | Location:                   | SW    |
|-----------------------------------------------------------------------------------------------------------------|-------------------------|----------------------|------------------------|-------------------------------------------|-------------------|-----------------------------|------|---------------------|-----------------------------|-------|
| ADA ID: 049E659B3914                                                                                            | Ramp Type: Perp         |                      |                        | Initial Pass/Fail: Fail Overall Complianc |                   |                             |      | ce: No              | o Severity Score:           | 13.75 |
| Codes/Mitigation Info/Possible Solution                                                                         |                         |                      |                        | Field Measurements/Component Compliance   |                   |                             |      |                     |                             |       |
|                                                                                                                 |                         | Possible Solutions:  | Compliance Description |                                           |                   | Data Compliance Description |      |                     | Data                        |       |
|                                                                                                                 |                         | Remove & Replace E   | ntire Ramp.            | N/                                        | A Ram             | וף Length (in)              | 75.0 | No                  | Ramp Slope (%)              | 9.0   |
|                                                                                                                 |                         |                      |                        | Ye                                        | s Ram             | np Width (in)               | 51.0 | No                  | Ramp XSlope (%)             | 4.1   |
|                                                                                                                 |                         |                      |                        | N//                                       | Flar              | e Type LT                   | N/A  | N/A                 | Flare Type RT               | N/A   |
|                                                                                                                 | //                      |                      |                        | N/2                                       | A Flar            | e Slope LT (%)              | N/A  | N/A                 | Flare Slope RT (%)          | N/A   |
| and the set of                                                                                                  |                         |                      |                        | N//                                       | A Flar            | e Traversable LT?           | N/A  | N/A                 | Flare Traversable RT?       | N/A   |
| · / / // //                                                                                                     |                         |                      |                        | N/2                                       | Lano              | ding Length (in)            | N/A  | N/A                 | DWS Provided?               | N/A   |
| Le and the second se |                         | Surveyor Notes:      |                        | N/2                                       | Lano              | ding Width (in)             | N/A  | N/A                 | DWS Contrast?               | N/A   |
|                                                                                                                 |                         | N/A                  |                        | N/2                                       | Lano              | ding Slope (%)              | N/A  | N/A                 | DWS Length (in)             | N/A   |
|                                                                                                                 |                         |                      |                        | N/.                                       | Lano              | ding X Slope (%)            | N/A  | N/A                 | DWS Full Width?             | N/A   |
| a giro                                                                                                          |                         |                      |                        | N/2                                       | Lano              | ding Curb? (Y/N)            | N/A  | N/A                 | DWS Offset (in)             | N/A   |
| ALL DE LE                                                                   |                         |                      |                        | N/2                                       |                   | red Landing?                | N/A  |                     |                             |       |
| 115                                                                                                             |                         | PROW/ADA:            |                        | N//                                       | A Gutt            | ter Ponding?                | N/A  | N/A                 | Gutter Slope (%)            | N/A   |
| H                                                                                                               |                         | Not Found, R304.2.2, | R304.5.3               | N//                                       | Gutt              | ter Lip Ht (in)             | N/A  | N/A                 | Gutter X Slope (%)          | N/A   |
|                                                                                                                 |                         |                      |                        | N/.                                       | A Pain            | nted X Walk1?               | No   | N/A                 | Painted X Walk2?            | N/A   |
|                                                                                                                 |                         |                      |                        | XW                                        | alk 1 Direction   | To NW                       |      | X Walk 2 Direction  | N/A                         |       |
|                                                                                                                 |                         |                      | N//                    | a xw                                      | /alk 1 Width (in) | N/A                         | N/A  | X Walk 2 Width (in) | N/A                         |       |
| Street 1 Name                                                                                                   | EASTWAY DR RA           | -                    |                        |                                           | XW                | alk 1 Slope (%)             | 4.7  |                     | X Walk 2 Slope (%)          | N/A   |
| Stop Condition-Street 2                                                                                         | None                    |                      |                        |                                           | XW                | alk 1 X Slope (%)           | 3.8  |                     | X Walk 2 X Slope (%)        | N/A   |
| Street 2 Name                                                                                                   | N/A                     |                      |                        | N/2                                       |                   | np inside XWalk1?           | N/A  | N/A                 | Ramp inside XWalk2?         | N/A   |
| Stop Condition-Street 1                                                                                         | N/A                     |                      |                        |                                           | Roa               | d Slope (%)                 | N/A  | N/A                 | Clear Space?                | N/A   |
|                                                                                                                 |                         |                      |                        |                                           |                   | d X Slope (%)               | N/A  | N/A                 | Clear Space to XWalk (in)   | N/A   |
|                                                                                                                 |                         |                      |                        | N/.                                       |                   | Obstructions?               | N/A  | N/A                 | Storm Grate/Utility Hazard? | N/A   |
|                                                                                                                 |                         | Total Cost:          | \$1                    | 850.00                                    |                   | truction Type               |      |                     | Storm Grate/Utility Type    |       |
|                                                                                                                 |                         |                      |                        |                                           |                   |                             | N/A  |                     |                             | N/A   |
|                                                                                                                 |                         |                      |                        |                                           |                   |                             |      |                     |                             |       |