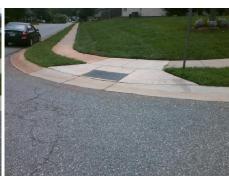

## Field Measurements/Component Compliance

Stop Condition-Street 2 Street 2 Name Stop Condition-Street 1 Possible Solutions: Remove & Replace Curb Ramp With Two New Directional Ramps or Equivalent.

N/A

PROW/ADA:

Surveyor Notes:

R304.5.1, R304.5.3

HAMPTON PLACE DR Street 1 Name StopSign RIDGELINE LN StopSign

Total Cost: 3200.00

| Field Measurements/Component Compliance |                       |      |              |       |                         |       |
|-----------------------------------------|-----------------------|------|--------------|-------|-------------------------|-------|
| Compliance Description                  |                       | Data | Compliance [ |       | Description             | Data  |
| N/A                                     | Ramp Length (in)      | 48.5 | Yes          | Ramp  | Slope (%)               | 5.7   |
| No                                      | Ramp Width (in)       | 47.5 | No           | Ramp  | XSlope (%)              | 3.8   |
| N/A                                     | Flare Type LT         | N/A  | N/A          | Flare | Type RT                 | N/A   |
| N/A                                     | Flare Slope LT (%)    | N/A  | N/A          | Flare | Slope RT (%)            | N/A   |
| N/A                                     | Flare Traversable LT? | N/A  | N/A          | Flare | Traversable RT?         | N/A   |
| N/A                                     | Landing Length (in)   | N/A  | N/A          | DWS   | Provided?               | N/A   |
| N/A                                     | Landing Width (in)    | N/A  | N/A          | DWS   | Contrast?               | N/A   |
| N/A                                     | Landing Slope (%)     | N/A  | N/A          | DWS   | Length (in)             | N/A   |
| N/A                                     | Landing X Slope (%)   | N/A  | N/A          | DWS   | Full Width?             | N/A   |
| N/A                                     | Landing Curb? (Y/N)   | N/A  | N/A          | DWS   | Offset (in)             | N/A   |
| N/A                                     | Shared Landing?       | N/A  |              |       |                         |       |
| N/A                                     | Gutter Ponding?       | N/A  | N/A          | Gutte | r Slope (%)             | N/A   |
| N/A                                     | Gutter Lip Ht (in)    | N/A  | N/A          | Gutte | r X Slope (%)           | N/A   |
| N/A                                     | Painted X Walk1?      | No   | N/A          | Paint | ed X Walk2?             | No    |
|                                         | X Walk 1 Direction    | To E |              | X Wa  | lk 2 Direction          | To NE |
| N/A                                     | X Walk 1 Width (in)   | N/A  | N/A          | X Wa  | lk 2 Width (in)         | N/A   |
|                                         | X Walk 1 Slope (%)    | 3.0  |              | X Wa  | lk 2 Slope (%)          | 2.6   |
|                                         | X Walk 1 X Slope (%)  | 4.8  |              | X Wa  | lk 2 X Slope (%)        | 4.1   |
| N/A                                     | Ramp inside XWalk1?   | N/A  | N/A          | Ramp  | inside XWalk2?          | N/A   |
|                                         | Road Slope (%)        | 6.3  | N/A          | Clear | Space?                  | N/A   |
|                                         | Road X Slope (%)      | 1.8  | N/A          | Clear | Space to XWalk (in)     | N/A   |
| N/A                                     | Any Obstructions?     | N/A  | N/A          | Storm | n Grate/Utility Hazard? | N/A   |
|                                         | Obstruction Type      |      | l            | Storm | n Grate/Utility Type    |       |
|                                         |                       | N/A  |              |       |                         | N/A   |
|                                         |                       |      | I            |       |                         |       |

Yes

Surface Condition? (G/P)

Good