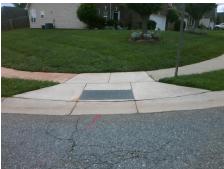

## Field Measurements/Component Compliance

Stop Condition-Street 2 Street 2 Name Stop Condition-Street 1 Possible Solutions: Remove & Replace Curb Ramp With Two New Directional Ramps or Equivalent.

N/A

PROW/ADA:

Surveyor Notes:

R304.5.1, R304.5.3

HAMPTON PLACE DR Street 1 Name StopSign RIDGELINE LN StopSign

Total Cost: 3200.00

| Field Measurements/Component Compliance |                       |      |              |       |                         |       |
|-----------------------------------------|-----------------------|------|--------------|-------|-------------------------|-------|
| Compliance Description                  |                       | Data | Compliance [ |       | Description             | Data  |
| N/A                                     | Ramp Length (in)      | 48.5 | Yes          | Ramp  | Slope (%)               | 5.7   |
| No                                      | Ramp Width (in)       | 47.5 | No           | Ramp  | XSlope (%)              | 3.8   |
| N/A                                     | Flare Type LT         | N/A  | N/A          | Flare | Type RT                 | N/A   |
| N/A                                     | Flare Slope LT (%)    | N/A  | N/A          | Flare | Slope RT (%)            | N/A   |
| N/A                                     | Flare Traversable LT? | N/A  | N/A          | Flare | Traversable RT?         | N/A   |
| N/A                                     | Landing Length (in)   | N/A  | N/A          | DWS   | Provided?               | N/A   |
| N/A                                     | Landing Width (in)    | N/A  | N/A          | DWS   | Contrast?               | N/A   |
| N/A                                     | Landing Slope (%)     | N/A  | N/A          | DWS   | Length (in)             | N/A   |
| N/A                                     | Landing X Slope (%)   | N/A  | N/A          | DWS   | Full Width?             | N/A   |
| N/A                                     | Landing Curb? (Y/N)   | N/A  | N/A          | DWS   | Offset (in)             | N/A   |
| N/A                                     | Shared Landing?       | N/A  |              |       |                         |       |
| N/A                                     | Gutter Ponding?       | N/A  | N/A          | Gutte | r Slope (%)             | N/A   |
| N/A                                     | Gutter Lip Ht (in)    | N/A  | N/A          | Gutte | r X Slope (%)           | N/A   |
| N/A                                     | Painted X Walk1?      | No   | N/A          | Paint | ed X Walk2?             | No    |
|                                         | X Walk 1 Direction    | To E |              | X Wa  | lk 2 Direction          | To NE |
| N/A                                     | X Walk 1 Width (in)   | N/A  | N/A          | X Wa  | lk 2 Width (in)         | N/A   |
|                                         | X Walk 1 Slope (%)    | 3.0  |              | X Wa  | lk 2 Slope (%)          | 2.6   |
|                                         | X Walk 1 X Slope (%)  | 4.8  |              | X Wa  | lk 2 X Slope (%)        | 4.1   |
| N/A                                     | Ramp inside XWalk1?   | N/A  | N/A          | Ramp  | inside XWalk2?          | N/A   |
|                                         | Road Slope (%)        | 6.3  | N/A          | Clear | Space?                  | N/A   |
|                                         | Road X Slope (%)      | 1.8  | N/A          | Clear | Space to XWalk (in)     | N/A   |
| N/A                                     | Any Obstructions?     | N/A  | N/A          | Storm | n Grate/Utility Hazard? | N/A   |
|                                         | Obstruction Type      |      | l            | Storm | n Grate/Utility Type    |       |
|                                         |                       | N/A  |              |       |                         | N/A   |
|                                         |                       |      | I            |       |                         |       |

Yes

Surface Condition? (G/P)

Good