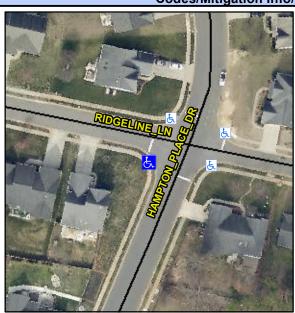

## **Access Compliance Report Public Rights-of-Way** (Curb Ramps)

Intersection ID: 28659 Main Street: HAMPTON PLACE DR **Cross Street: RIDGELINE LN** Location: W ADA ID: 04A32FF6A518 Ramp Type: PerpDiag Initial Pass/Fail: Fail **Overall Compliance: No Severity Score:** 10

## Field Measurements/Component Compliance

Stop Condition-Street 2 Street 2 Name Stop Condition-Street 1 Possible Solutions: Remove & Replace Curb Ramp With Two New Directional Ramps or Equivalent.

N/A

PROW/ADA:

Surveyor Notes:

R304.5.1, R304.5.3

HAMPTON PLACE DR Street 1 Name StopSign RIDGELINE LN StopSign

Total Cost: 3200.00

| Field Measurements/Component Compliance |                       |      |              |       |                         |       |
|-----------------------------------------|-----------------------|------|--------------|-------|-------------------------|-------|
| Compliance Description                  |                       | Data | Compliance [ |       | Description             | Data  |
| N/A                                     | Ramp Length (in)      | 48.5 | Yes          | Ramp  | Slope (%)               | 5.7   |
| No                                      | Ramp Width (in)       | 47.5 | No           | Ramp  | XSlope (%)              | 3.8   |
| N/A                                     | Flare Type LT         | N/A  | N/A          | Flare | Type RT                 | N/A   |
| N/A                                     | Flare Slope LT (%)    | N/A  | N/A          | Flare | Slope RT (%)            | N/A   |
| N/A                                     | Flare Traversable LT? | N/A  | N/A          | Flare | Traversable RT?         | N/A   |
| N/A                                     | Landing Length (in)   | N/A  | N/A          | DWS   | Provided?               | N/A   |
| N/A                                     | Landing Width (in)    | N/A  | N/A          | DWS   | Contrast?               | N/A   |
| N/A                                     | Landing Slope (%)     | N/A  | N/A          | DWS   | Length (in)             | N/A   |
| N/A                                     | Landing X Slope (%)   | N/A  | N/A          | DWS   | Full Width?             | N/A   |
| N/A                                     | Landing Curb? (Y/N)   | N/A  | N/A          | DWS   | Offset (in)             | N/A   |
| N/A                                     | Shared Landing?       | N/A  |              |       |                         |       |
| N/A                                     | Gutter Ponding?       | N/A  | N/A          | Gutte | r Slope (%)             | N/A   |
| N/A                                     | Gutter Lip Ht (in)    | N/A  | N/A          | Gutte | r X Slope (%)           | N/A   |
| N/A                                     | Painted X Walk1?      | No   | N/A          | Paint | ed X Walk2?             | No    |
|                                         | X Walk 1 Direction    | To E |              | X Wa  | lk 2 Direction          | To NE |
| N/A                                     | X Walk 1 Width (in)   | N/A  | N/A          | X Wa  | lk 2 Width (in)         | N/A   |
|                                         | X Walk 1 Slope (%)    | 3.0  |              | X Wa  | lk 2 Slope (%)          | 2.6   |
|                                         | X Walk 1 X Slope (%)  | 4.8  |              | X Wa  | lk 2 X Slope (%)        | 4.1   |
| N/A                                     | Ramp inside XWalk1?   | N/A  | N/A          | Ramp  | inside XWalk2?          | N/A   |
|                                         | Road Slope (%)        | 6.3  | N/A          | Clear | Space?                  | N/A   |
|                                         | Road X Slope (%)      | 1.8  | N/A          | Clear | Space to XWalk (in)     | N/A   |
| N/A                                     | Any Obstructions?     | N/A  | N/A          | Storm | n Grate/Utility Hazard? | N/A   |
|                                         | Obstruction Type      |      | l            | Storm | n Grate/Utility Type    |       |
|                                         |                       | N/A  |              |       |                         | N/A   |
|                                         |                       |      | I            |       |                         |       |