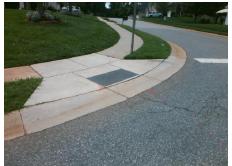

## Field Measurements/Component Compliance

Stop Condition-Street 2 Street 2 Name Stop Condition-Street 1 Possible Solutions: Remove & Replace Curb Ramp With Two New Directional Ramps or Equivalent.

N/A

PROW/ADA:

Surveyor Notes:

R304.5.1, R304.5.3

HAMPTON PLACE DR Street 1 Name StopSign RIDGELINE LN StopSign

Total Cost: 3200.00

| Field Measurements/Component Compliance |                       |      |              |       |                         |       |
|-----------------------------------------|-----------------------|------|--------------|-------|-------------------------|-------|
| Compliance Description                  |                       | Data | Compliance [ |       | Description             | Data  |
| N/A                                     | Ramp Length (in)      | 48.5 | Yes          | Ramp  | Slope (%)               | 5.7   |
| No                                      | Ramp Width (in)       | 47.5 | No           | Ramp  | XSlope (%)              | 3.8   |
| N/A                                     | Flare Type LT         | N/A  | N/A          | Flare | Type RT                 | N/A   |
| N/A                                     | Flare Slope LT (%)    | N/A  | N/A          | Flare | Slope RT (%)            | N/A   |
| N/A                                     | Flare Traversable LT? | N/A  | N/A          | Flare | Traversable RT?         | N/A   |
| N/A                                     | Landing Length (in)   | N/A  | N/A          | DWS   | Provided?               | N/A   |
| N/A                                     | Landing Width (in)    | N/A  | N/A          | DWS   | Contrast?               | N/A   |
| N/A                                     | Landing Slope (%)     | N/A  | N/A          | DWS   | Length (in)             | N/A   |
| N/A                                     | Landing X Slope (%)   | N/A  | N/A          | DWS   | Full Width?             | N/A   |
| N/A                                     | Landing Curb? (Y/N)   | N/A  | N/A          | DWS   | Offset (in)             | N/A   |
| N/A                                     | Shared Landing?       | N/A  |              |       |                         |       |
| N/A                                     | Gutter Ponding?       | N/A  | N/A          | Gutte | r Slope (%)             | N/A   |
| N/A                                     | Gutter Lip Ht (in)    | N/A  | N/A          | Gutte | r X Slope (%)           | N/A   |
| N/A                                     | Painted X Walk1?      | No   | N/A          | Paint | ed X Walk2?             | No    |
|                                         | X Walk 1 Direction    | To E |              | X Wa  | lk 2 Direction          | To NE |
| N/A                                     | X Walk 1 Width (in)   | N/A  | N/A          | X Wa  | lk 2 Width (in)         | N/A   |
|                                         | X Walk 1 Slope (%)    | 3.0  |              | X Wa  | lk 2 Slope (%)          | 2.6   |
|                                         | X Walk 1 X Slope (%)  | 4.8  |              | X Wa  | lk 2 X Slope (%)        | 4.1   |
| N/A                                     | Ramp inside XWalk1?   | N/A  | N/A          | Ramp  | inside XWalk2?          | N/A   |
|                                         | Road Slope (%)        | 6.3  | N/A          | Clear | Space?                  | N/A   |
|                                         | Road X Slope (%)      | 1.8  | N/A          | Clear | Space to XWalk (in)     | N/A   |
| N/A                                     | Any Obstructions?     | N/A  | N/A          | Storm | n Grate/Utility Hazard? | N/A   |
|                                         | Obstruction Type      |      | l            | Storm | n Grate/Utility Type    |       |
|                                         |                       | N/A  |              |       |                         | N/A   |
|                                         |                       |      | I            |       |                         |       |

Yes

Surface Condition? (G/P)

Good