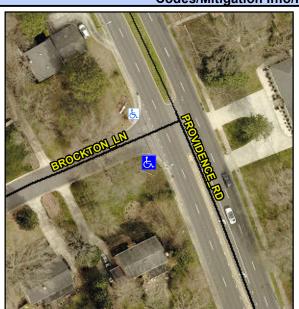

## Access Compliance Report Public Rights-of-Way (Curb Ramps)

Intersection ID: 21038 Main Street: BROCKTON\_LN Cross Street: PROVIDENCE\_RD Location: SW

ADA ID: 04A46A91F6F9 Ramp Type: BlendTrans2 Initial Pass/Fail: Fail Overall Compliance: No Severity Score: 8.75

**Codes/Mitigation Info/Possible Solution** 

Field Measurements/Component Compliance

Street 1 Name
Stop Condition-Street 1
Street 2 Name
Stop Condition-Street 2

PROVIDENCE RD None BROCKTON LN StopSign Possible Solutions: