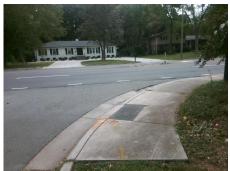

Remove & Replace Curb Ramp With
Two New Directional Ramps or
Equivalent.

Surveyor Notes:
N/A

PROW/ADA:
Not Found, R304.5.1

Total Cost: \$ 3200.00

| Fleid Measurements/Component Compilance |                       |       |                        |                             |       |
|-----------------------------------------|-----------------------|-------|------------------------|-----------------------------|-------|
| Compliance Description                  |                       | Data  | Compliance Description |                             | Data  |
| N/A                                     | Ramp Length (in)      | 62.0  | Yes                    | BlendTrans Slope (%)        | 3.6   |
| No                                      | Ramp Width (in)       | 47.0  | Yes                    | BlendTrans XSlope (%)       | 1.9   |
| N/A                                     | Flare Type LT         | N/A   | N/A                    | Flare Type RT               | N/A   |
| N/A                                     | Flare Slope LT (%)    | N/A   | N/A                    | Flare Slope RT (%)          | N/A   |
| N/A                                     | Flare Traversable LT? | N/A   | N/A                    | Flare Traversable RT?       | N/A   |
| N/A                                     | Landing Length (in)   | N/A   | N/A                    | DWS Provided?               | N/A   |
| N/A                                     | Landing Width (in)    | N/A   | N/A                    | DWS Contrast?               | N/A   |
| N/A                                     | Landing Slope (%)     | N/A   | N/A                    | DWS Length (in)             | N/A   |
| N/A                                     | Landing X Slope (%)   | N/A   | N/A                    | DWS Full Width?             | N/A   |
| N/A                                     | Landing Curb? (Y/N)   | N/A   | N/A                    | DWS Offset (in)             | N/A   |
| N/A                                     | Shared Landing?       | N/A   |                        |                             |       |
| N/A                                     | Gutter Ponding?       | N/A   | N/A                    | Gutter Slope (%)            | N/A   |
| N/A                                     | Gutter Lip Ht (in)    | N/A   | N/A                    | Gutter X Slope (%)          | N/A   |
| N/A                                     | Painted X Walk1?      | No    | N/A                    | Painted X Walk2?            | No    |
|                                         | X Walk 1 Direction    | To NE |                        | X Walk 2 Direction          | To NW |
|                                         | X Walk 1 Width (in)   | N/A   |                        | X Walk 2 Width (in)         | N/A   |
|                                         | X Walk 1 Slope (%)    | 5.6   |                        | X Walk 2 Slope (%)          | 3.0   |
|                                         | X Walk 1 X Slope (%)  | 2.9   |                        | X Walk 2 X Slope (%)        | 3.4   |
| N/A                                     | Ramp inside XWalk1?   | N/A   | N/A                    | Ramp inside XWalk2?         | N/A   |
|                                         | Road Slope (%)        | 1.9   |                        | Clear Space?                | N/A   |
|                                         | Road X Slope (%)      | 3.2   | N/A                    | Clear Space to XWalk (in)   | N/A   |
| N/A                                     | Any Obstructions?     | N/A   | N/A                    | Storm Grate/Utility Hazard? | N/A   |
|                                         | Obstruction Type      |       | l                      | Storm Grate/Utility Type    |       |
|                                         |                       | N/A   | l                      |                             | N/A   |
|                                         |                       |       | Yes                    | Surface Condition? (G/P)    | Good  |