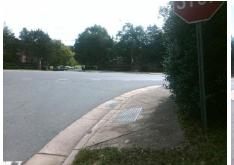

## Access Compliance Report Public Rights-of-Way (Curb Ramps)

Intersection ID: 23730Main Street:PROVIDENCE\_RDCross Street:CEDAR\_CROFT\_DRLocation:SWADA ID: 04A6E08670C8Ramp Type:PerpInitial Pass/Fail:FailOverall Compliance:NoSeverity Score:42.5

Surveyor Notes:

N/A

N

PROW/ADA:

R304.5.1, R304.2.2, R304.5.3

Total Cost: \$ 1850.00