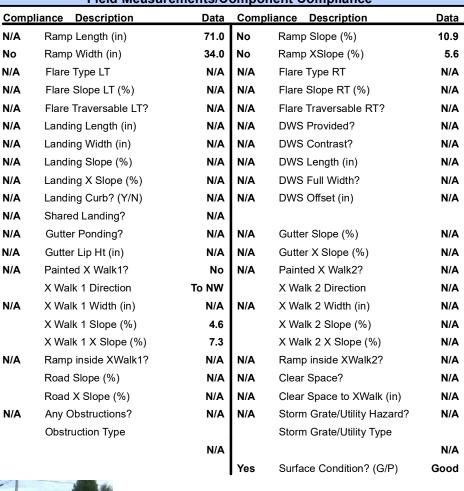

## Field Measurements/Component Compliance

Street 1 Name CEDAR CROFT DR
Stop Condition-Street 2 StopSign
Street 2 Name N/A
Stop Condition-Street 1 N/A

Possible Solutions:

Remove & Replace Entire Ramp.

N

N

N