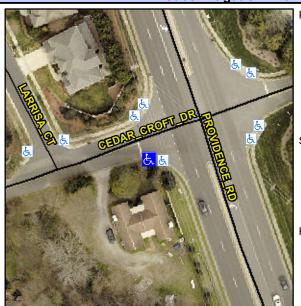

## Access Compliance Report Public Rights-of-Way (Curb Ramps)

Intersection ID: 23730Main Street:PROVIDENCE\_RDCross Street:CEDAR\_CROFT\_DRLocation:SWADA ID: 04A6E08670C8Ramp Type:PerpInitial Pass/Fail:FailOverall Compliance:NoSeverity Score:42.5