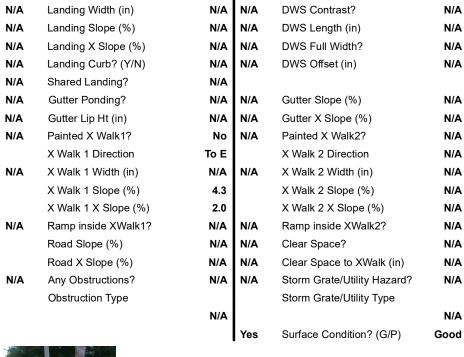

## Field Measurements/Component Compliance

No

No

N/A

N/A

N/A

N/A

Compliance Description

Ramp Slope (%)

Flare Type RT

Ramp XSlope (%)

Flare Slope RT (%)

**DWS Provided?** 

Flare Traversable RT?

Data

101.0

47.0

N/A

N/A

N/A

N/A

Flare Traversable LT?

**ENTRANCE** Street 1 Name Stop Condition-Street 2 StopSign N/A Street 2 Name Stop Condition-Street 1 N/A

| Possible Solutions:           | Compli | ance  | Description     |
|-------------------------------|--------|-------|-----------------|
| Remove & Replace Entire Ramp. | N/A    | Ram   | Length (in)     |
| · ·                           | No     | Ramp  | Width (in)      |
|                               | N/A    | Flare | Type LT         |
|                               | N/A    | Flare | Slope LT (%)    |
|                               | N/A    | Flare | Traversable L   |
|                               | N/A    | Land  | ing Length (in) |
| Surveyor Notes:               | N/A    | Land  | ing Width (in)  |
| N/A                           | N/A    | Land  | ing Slope (%)   |
|                               | N/A    | Land  | ing X Slope (%  |
|                               | N/A    | Land  | ing Curb? (Y/N  |
|                               | N/A    | Share | ed Landing?     |
| PROW/ADA:                     | N/A    | Gutte | er Ponding?     |
| R304.5.1, R304.2.2, R304.5.3  | N/A    | Gutte | er Lip Ht (in)  |
|                               | N/A    | Paint | ed X Walk1?     |
|                               |        | X Wa  | lk 1 Direction  |
| l                             | N/A    | X Wa  | lk 1 Width (in) |
|                               |        | X Wa  | lk 1 Slope (%)  |
|                               |        | X Wa  | lk 1 X Slope (% |