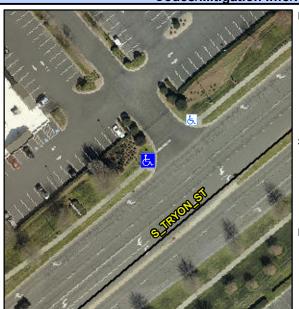

Intersection ID: 10036975 Main Street: S TRYON ST Cross Street: N/A Location: NW Initial Pass/Fail: Fail **Overall Compliance: No** ADA ID: 04A8523F48A8 Ramp Type: Perp Severity Score: 46.25

**Codes/Mitigation Info/Possible Solution** 