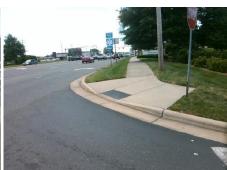

Intersection ID: 10036975 Main Street: S TRYON ST Cross Street: N/A Location: NW Initial Pass/Fail: Fail **Overall Compliance: No** ADA ID: 04A8523F48A8 Ramp Type: Perp Severity Score: 46.25

**Codes/Mitigation Info/Possible Solution** 