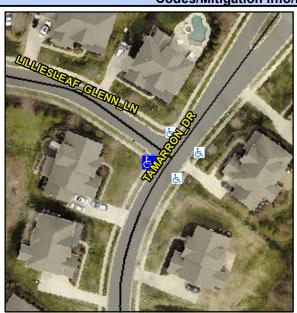

## Access Compliance Report Public Rights-of-Way (Curb Ramps)

Intersection ID: 51473 Main Street: LILLIESLEAF\_GLENN\_LN Cross Street: TAMARRON\_DR Location: W

ADA ID: 04AB7155869F Ramp Type: PerpDiag Initial Pass/Fail: Fail Overall Compliance: No Severity Score: 21.25