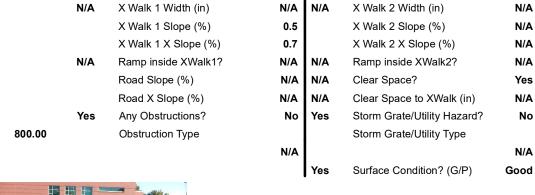

| Possible Solution           |      | Field Me             |
|-----------------------------|------|----------------------|
| Possible Solutions:         | Comp | iance Description    |
| Remove & Replace Detectable | N/A  | Ramp Length (in)     |
| Warning System.             | Yes  | Ramp Width (in)      |
|                             | N/A  | Flare Type LT        |
|                             | N/A  | Flare Slope LT (%)   |
|                             | N/A  | Flare Traversable LT |
|                             | Yes  | Landing Length (in)  |
| Surveyor Notes:             | Yes  | Landing Width (in)   |
| N/A                         | Yes  | Landing Slope (%)    |
|                             | Yes  | Landing X Slope (%   |
|                             | N/A  | Landing Curb? (Y/N   |
|                             | N/A  | Shared Landing?      |
| PROW/ADA:                   | Yes  | Gutter Ponding?      |
| R305.1.4, R305.2            | Yes  | Gutter Lip Ht (in)   |
|                             | N/A  | Painted X Walk1?     |
|                             |      | X Walk 1 Direction   |
|                             | N/A  | X Walk 1 Width (in)  |
|                             |      | X Walk 1 Slope (%)   |
|                             |      | X Walk 1 X Slope (%  |
|                             | N/A  | Ramp inside XWalk    |
|                             |      |                      |