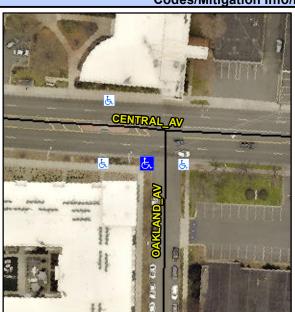

Main Street: CENTRAL AV **Cross Street: OAKLAND AV** Intersection ID: 12962 Location: SW Initial Pass/Fail: Pass **Overall Compliance: No** 2.5 ADA ID: 04AC6F535A80 Ramp Type: Perp **Severity Score:** 

No

0.0

No

To E

Sloped

Flare Traversable LT?

| 2.5                     |            |
|-------------------------|------------|
| Street 1 Name           | OAKLAND AV |
| Stop Condition-Street 2 | StopSign   |
| Street 2 Name           | N/A        |
| Stop Condition-Street 1 | N/A        |