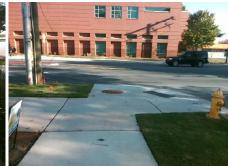

| Possible Solution           |      | Field Me             |
|-----------------------------|------|----------------------|
| Possible Solutions:         | Comp | iance Description    |
| Remove & Replace Detectable | N/A  | Ramp Length (in)     |
| Warning System.             | Yes  | Ramp Width (in)      |
|                             | N/A  | Flare Type LT        |
|                             | N/A  | Flare Slope LT (%)   |
|                             | N/A  | Flare Traversable LT |
|                             | Yes  | Landing Length (in)  |
| Surveyor Notes:             | Yes  | Landing Width (in)   |
| N/A                         | Yes  | Landing Slope (%)    |
|                             | Yes  | Landing X Slope (%   |
|                             | N/A  | Landing Curb? (Y/N   |
|                             | N/A  | Shared Landing?      |
| PROW/ADA:                   | Yes  | Gutter Ponding?      |
| R305.1.4, R305.2            | Yes  | Gutter Lip Ht (in)   |
|                             | N/A  | Painted X Walk1?     |
|                             |      | X Walk 1 Direction   |
|                             | N/A  | X Walk 1 Width (in)  |
|                             |      | X Walk 1 Slope (%)   |
|                             |      | X Walk 1 X Slope (%  |
|                             | N/A  | Ramp inside XWalk    |
|                             |      |                      |