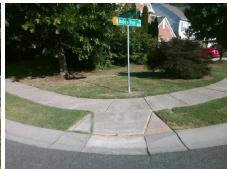

## **Access Compliance Report Public Rights-of-Way** (Curb Ramps)

Intersection ID: 45169 Main Street: HAZELVIEW DR Cross Street: LINDEN\_TREE\_LN Location: NW ADA ID: 04B159BF493F Ramp Type: PerpDiag Initial Pass/Fail: Fail **Overall Compliance: No** Severity Score: 33.75

**Codes/Mitigation Info/Possible Solution** 

Street 1 Name Stop Condition-Street 2 Street 2 Name Stop Condition-Street 1

**HAZELVIEW DR** StopSign LINDEN TREE LN None

Possible Solutions: Remove & Replace Curb Ramp With **Two New Directional Ramps or** Equivalent. Surveyor Notes: N/A PROW/ADA: Not Found, R304.5.1, R304.5.3

Total Cost: 3200.00

| Field Measurements/Component Compliance |                        |                       |      |                        |       |                         |      |
|-----------------------------------------|------------------------|-----------------------|------|------------------------|-------|-------------------------|------|
|                                         | Compliance Description |                       | Data | Compliance Description |       |                         | Data |
|                                         | N/A                    | Ramp Length (in)      | 47.0 | Yes                    | Ramp  | Slope (%)               | 6.0  |
|                                         | No                     | Ramp Width (in)       | 44.0 | No                     | Ramp  | XSlope (%)              | 8.3  |
|                                         | N/A                    | Flare Type LT         | N/A  | N/A                    | Flare | Type RT                 | N/A  |
|                                         | N/A                    | Flare Slope LT (%)    | N/A  | N/A                    | Flare | Slope RT (%)            | N/A  |
|                                         | N/A                    | Flare Traversable LT? | N/A  | N/A                    | Flare | Traversable RT?         | N/A  |
|                                         | N/A                    | Landing Length (in)   | N/A  | N/A                    | DWS   | Provided?               | N/A  |
|                                         | N/A                    | Landing Width (in)    | N/A  | N/A                    | DWS   | Contrast?               | N/A  |
|                                         | N/A                    | Landing Slope (%)     | N/A  | N/A                    | DWS   | Length (in)             | N/A  |
|                                         | N/A                    | Landing X Slope (%)   | N/A  | N/A                    | DWS   | Full Width?             | N/A  |
|                                         | N/A                    | Landing Curb? (Y/N)   | N/A  | N/A                    | DWS   | Offset (in)             | N/A  |
|                                         | N/A                    | Shared Landing?       | N/A  |                        |       |                         |      |
|                                         | N/A                    | Gutter Ponding?       | N/A  | N/A                    | Gutte | r Slope (%)             | N/A  |
|                                         | N/A                    | Gutter Lip Ht (in)    | N/A  | N/A                    | Gutte | r X Slope (%)           | N/A  |
|                                         | N/A                    | Painted X Walk1?      | No   | N/A                    | Paint | ed X Walk2?             | No   |
|                                         |                        | X Walk 1 Direction    | To S |                        | X Wa  | lk 2 Direction          | To E |
|                                         | N/A                    | X Walk 1 Width (in)   | N/A  | N/A                    | X Wa  | lk 2 Width (in)         | N/A  |
|                                         |                        | X Walk 1 Slope (%)    | 1.8  |                        | X Wa  | lk 2 Slope (%)          | 5.1  |
|                                         |                        | X Walk 1 X Slope (%)  | 6.1  |                        | X Wa  | lk 2 X Slope (%)        | 0.7  |
|                                         | N/A                    | Ramp inside XWalk1?   | N/A  | N/A                    | Ram   | inside XWalk2?          | N/A  |
|                                         |                        | Road Slope (%)        | 4.3  | N/A                    | Clear | Space?                  | N/A  |
|                                         |                        | Road X Slope (%)      | 4.8  | N/A                    | Clear | Space to XWalk (in)     | N/A  |
|                                         | N/A                    | Any Obstructions?     | N/A  | N/A                    | Storn | n Grate/Utility Hazard? | N/A  |
|                                         |                        | Obstruction Type      |      |                        | Storn | n Grate/Utility Type    |      |
|                                         |                        |                       | N/A  |                        |       |                         | N/A  |
|                                         |                        |                       |      | Yes                    | Surfa | ce Condition? (G/P)     | Good |
|                                         |                        |                       |      |                        |       |                         |      |