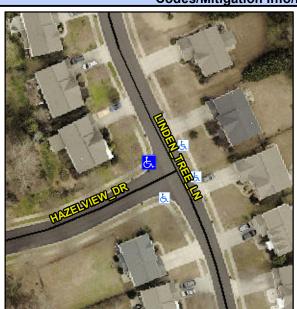

## **Access Compliance Report Public Rights-of-Way** (Curb Ramps)

Intersection ID: 45169 Main Street: HAZELVIEW DR Cross Street: LINDEN\_TREE\_LN Location: NW ADA ID: 04B159BF493F Ramp Type: PerpDiag Initial Pass/Fail: Fail **Overall Compliance: No** Severity Score: 33.75

**Codes/Mitigation Info/Possible Solution** 

Street 1 Name Stop Condition-Street 2 Street 2 Name Stop Condition-Street 1

**HAZELVIEW DR** StopSign LINDEN TREE LN None

Possible Solutions: Remove & Replace Curb Ramp With **Two New Directional Ramps or** Equivalent. Surveyor Notes: N/A PROW/ADA: Not Found, R304.5.1, R304.5.3