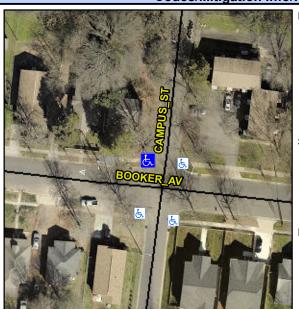

## Access Compliance Report Public Rights-of-Way (Curb Ramps)

Intersection ID: 9255 Main Street: BOOKER\_AV Cross Street: CAMPUS\_ST Location: NW
ADA ID: 04B271579CC9 Ramp Type: BlendTrans1 Initial Pass/Fail: Fail Overall Compliance: No Severity Score: 36.25

## Field Measurements/Component Compliance

Street 1 Name

Stop Condition-Street 1

Street 2 Name

CAMPUS ST

Stop Condition-Street 2

Signal

Possible Solutions: