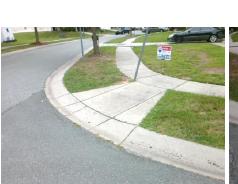

**Codes/Mitigation Info/Possible Solution** 

Street 1 Name Stop Condition-Street 2 Street 2 Name Stop Condition-Street 1

**PAWPAW LN** StopSign **PRAIRIE VALLEY DR** None

Remove & Replace Curb Ramp With **Two New Directional Ramps or** Equivalent.

Surveyor Notes:

Possible Solutions:

N/A

PROW/ADA:

Not Found, R304.5.1, R304.5.3

Total Cost:

3200.00

| Field Measurements/Component Compliance |                        |                       |       |                        |                             |       |
|-----------------------------------------|------------------------|-----------------------|-------|------------------------|-----------------------------|-------|
| <u>C</u>                                | Compliance Description |                       | Data  | Compliance Description |                             | Data  |
| N                                       | / <b>A</b>             | Ramp Length (in)      | 84.5  | Yes                    | Ramp Slope (%)              | 6.1   |
| N                                       | 0                      | Ramp Width (in)       | 47.0  | No                     | Ramp XSlope (%)             | 3.6   |
| N                                       | / <b>A</b>             | Flare Type LT         | N/A   | N/A                    | Flare Type RT               | N/A   |
| N                                       | / <b>A</b>             | Flare Slope LT (%)    | N/A   | N/A                    | Flare Slope RT (%)          | N/A   |
| N                                       | / <b>A</b>             | Flare Traversable LT? | N/A   | N/A                    | Flare Traversable RT?       | N/A   |
| N                                       | / <b>A</b>             | Landing Length (in)   | N/A   | N/A                    | DWS Provided?               | N/A   |
| N                                       | / <b>A</b>             | Landing Width (in)    | N/A   | N/A                    | DWS Contrast?               | N/A   |
| N                                       | / <b>A</b>             | Landing Slope (%)     | N/A   | N/A                    | DWS Length (in)             | N/A   |
| N                                       | / <b>A</b>             | Landing X Slope (%)   | N/A   | N/A                    | DWS Full Width?             | N/A   |
| N                                       | / <b>A</b>             | Landing Curb? (Y/N)   | N/A   | N/A                    | DWS Offset (in)             | N/A   |
| N                                       | / <b>A</b>             | Shared Landing?       | N/A   |                        |                             |       |
| N                                       | / <b>A</b>             | Gutter Ponding?       | N/A   | N/A                    | Gutter Slope (%)            | N/A   |
| N                                       | / <b>A</b>             | Gutter Lip Ht (in)    | 0.5   | N/A                    | Gutter X Slope (%)          | N/A   |
| N                                       | / <b>A</b>             | Painted X Walk1?      | No    | N/A                    | Painted X Walk2?            | No    |
|                                         |                        | X Walk 1 Direction    | To NE |                        | X Walk 2 Direction          | To NW |
| N                                       | / <b>A</b>             | X Walk 1 Width (in)   | N/A   | N/A                    | X Walk 2 Width (in)         | N/A   |
|                                         |                        | X Walk 1 Slope (%)    | 1.8   |                        | X Walk 2 Slope (%)          | 0.1   |
|                                         |                        | X Walk 1 X Slope (%)  | 1.3   |                        | X Walk 2 X Slope (%)        | 4.0   |
| N                                       | / <b>A</b>             | Ramp inside XWalk1?   | N/A   | N/A                    | Ramp inside XWalk2?         | N/A   |
|                                         |                        | Road Slope (%)        | 3.0   | N/A                    | Clear Space?                | N/A   |
|                                         |                        | Road X Slope (%)      | 1.7   | N/A                    | Clear Space to XWalk (in)   | N/A   |
| N                                       | /A                     | Any Obstructions?     | N/A   | N/A                    | Storm Grate/Utility Hazard? | N/A   |
|                                         |                        | Obstruction Type      |       |                        | Storm Grate/Utility Type    |       |
|                                         |                        |                       | N/A   |                        |                             | N/A   |
|                                         |                        |                       |       | Yes                    | Surface Condition? (G/P)    | Good  |