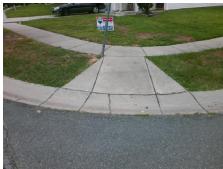

**Codes/Mitigation Info/Possible Solution** 

Street 1 Name Stop Condition-Street 2 Street 2 Name Stop Condition-Street 1

**PAWPAW LN** StopSign **PRAIRIE VALLEY DR** None

Remove & Replace Curb Ramp With **Two New Directional Ramps or** Equivalent.

Surveyor Notes:

Possible Solutions:

N/A

PROW/ADA:

Not Found, R304.5.1, R304.5.3

Total Cost:

3200.00

| Field Measurements/Component Compliance |                        |                       |       |                        |                             |       |
|-----------------------------------------|------------------------|-----------------------|-------|------------------------|-----------------------------|-------|
| <u>C</u>                                | Compliance Description |                       | Data  | Compliance Description |                             | Data  |
| N                                       | / <b>A</b>             | Ramp Length (in)      | 84.5  | Yes                    | Ramp Slope (%)              | 6.1   |
| N                                       | 0                      | Ramp Width (in)       | 47.0  | No                     | Ramp XSlope (%)             | 3.6   |
| N                                       | / <b>A</b>             | Flare Type LT         | N/A   | N/A                    | Flare Type RT               | N/A   |
| N                                       | / <b>A</b>             | Flare Slope LT (%)    | N/A   | N/A                    | Flare Slope RT (%)          | N/A   |
| N                                       | / <b>A</b>             | Flare Traversable LT? | N/A   | N/A                    | Flare Traversable RT?       | N/A   |
| N                                       | / <b>A</b>             | Landing Length (in)   | N/A   | N/A                    | DWS Provided?               | N/A   |
| N                                       | / <b>A</b>             | Landing Width (in)    | N/A   | N/A                    | DWS Contrast?               | N/A   |
| N                                       | / <b>A</b>             | Landing Slope (%)     | N/A   | N/A                    | DWS Length (in)             | N/A   |
| N                                       | / <b>A</b>             | Landing X Slope (%)   | N/A   | N/A                    | DWS Full Width?             | N/A   |
| N                                       | / <b>A</b>             | Landing Curb? (Y/N)   | N/A   | N/A                    | DWS Offset (in)             | N/A   |
| N                                       | / <b>A</b>             | Shared Landing?       | N/A   |                        |                             |       |
| N                                       | / <b>A</b>             | Gutter Ponding?       | N/A   | N/A                    | Gutter Slope (%)            | N/A   |
| N                                       | / <b>A</b>             | Gutter Lip Ht (in)    | 0.5   | N/A                    | Gutter X Slope (%)          | N/A   |
| N                                       | / <b>A</b>             | Painted X Walk1?      | No    | N/A                    | Painted X Walk2?            | No    |
|                                         |                        | X Walk 1 Direction    | To NE |                        | X Walk 2 Direction          | To NW |
| N                                       | / <b>A</b>             | X Walk 1 Width (in)   | N/A   | N/A                    | X Walk 2 Width (in)         | N/A   |
|                                         |                        | X Walk 1 Slope (%)    | 1.8   |                        | X Walk 2 Slope (%)          | 0.1   |
|                                         |                        | X Walk 1 X Slope (%)  | 1.3   |                        | X Walk 2 X Slope (%)        | 4.0   |
| N                                       | / <b>A</b>             | Ramp inside XWalk1?   | N/A   | N/A                    | Ramp inside XWalk2?         | N/A   |
|                                         |                        | Road Slope (%)        | 3.0   | N/A                    | Clear Space?                | N/A   |
|                                         |                        | Road X Slope (%)      | 1.7   | N/A                    | Clear Space to XWalk (in)   | N/A   |
| N                                       | /A                     | Any Obstructions?     | N/A   | N/A                    | Storm Grate/Utility Hazard? | N/A   |
|                                         |                        | Obstruction Type      |       |                        | Storm Grate/Utility Type    |       |
|                                         |                        |                       | N/A   |                        |                             | N/A   |
|                                         |                        |                       |       | Yes                    | Surface Condition? (G/P)    | Good  |