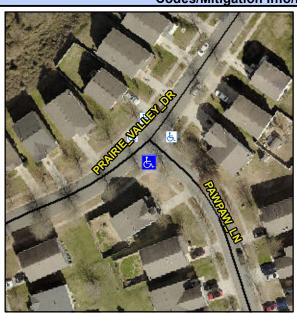

## **Access Compliance Report Public Rights-of-Way** (Curb Ramps)

Intersection ID: 44170 Main Street: PAWPAW LN **Cross Street: PRAIRIE VALLEY DR** Location: S ADA ID: 04BE9084B8EE Ramp Type: PerpDiag Initial Pass/Fail: Fail **Overall Compliance: No Severity Score:** 10