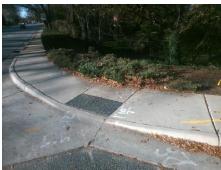

## Field Measurements/Component Compliance

**SARDIS RD** Street 1 Name Stop Condition-Street 2 Street 2 Name **ENTRANCE** Stop Condition-Street 1

Possible Solutions: Remove & Replace Curb Ramp With Two New Directional Ramps or Equivalent. Surveyor Notes: N/A PROW/ADA: R304.5.1

Total Cost: 3200.00

| Field Measurements/Component Compliance |                       |       |      |                             |       |
|-----------------------------------------|-----------------------|-------|------|-----------------------------|-------|
| Compliance Description                  |                       | Data  | Comp | oliance Description         | Data  |
| N/A                                     | Ramp Length (in)      | 60.0  | Yes  | Ramp Slope (%)              | 6.0   |
| No                                      | Ramp Width (in)       | 47.5  | Yes  | Ramp XSlope (%)             | 1.3   |
| N/A                                     | Flare Type LT         | N/A   | N/A  | Flare Type RT               | N/A   |
| N/A                                     | Flare Slope LT (%)    | N/A   | N/A  | Flare Slope RT (%)          | N/A   |
| N/A                                     | Flare Traversable LT? | N/A   | N/A  | Flare Traversable RT?       | N/A   |
| N/A                                     | Landing Length (in)   | N/A   | N/A  | DWS Provided?               | N/A   |
| N/A                                     | Landing Width (in)    | N/A   | N/A  | DWS Contrast?               | N/A   |
| N/A                                     | Landing Slope (%)     | N/A   | N/A  | DWS Length (in)             | N/A   |
| N/A                                     | Landing X Slope (%)   | N/A   | N/A  | DWS Full Width?             | N/A   |
| N/A                                     | Landing Curb? (Y/N)   | N/A   | N/A  | DWS Offset (in)             | N/A   |
| N/A                                     | Shared Landing?       | N/A   |      |                             |       |
| N/A                                     | Gutter Ponding?       | N/A   | N/A  | Gutter Slope (%)            | N/A   |
| N/A                                     | Gutter Lip Ht (in)    | N/A   | N/A  | Gutter X Slope (%)          | N/A   |
| N/A                                     | Painted X Walk1?      | No    | N/A  | Painted X Walk2?            | No    |
|                                         | X Walk 1 Direction    | To SE |      | X Walk 2 Direction          | To NE |
| N/A                                     | X Walk 1 Width (in)   | N/A   | N/A  | X Walk 2 Width (in)         | N/A   |
|                                         | X Walk 1 Slope (%)    | 1.6   |      | X Walk 2 Slope (%)          | 3.7   |
|                                         | X Walk 1 X Slope (%)  | 1.7   |      | X Walk 2 X Slope (%)        | 3.3   |
| N/A                                     | Ramp inside XWalk1?   | N/A   | N/A  | Ramp inside XWalk2?         | N/A   |
|                                         | Road Slope (%)        | 0.7   | N/A  | Clear Space?                | N/A   |
|                                         | Road X Slope (%)      | 2.7   | N/A  | Clear Space to XWalk (in)   | N/A   |
| N/A                                     | Any Obstructions?     | N/A   | N/A  | Storm Grate/Utility Hazard? | N/A   |
|                                         | Obstruction Type      |       |      | Storm Grate/Utility Type    |       |
|                                         |                       | N/A   |      |                             | N/A   |
|                                         |                       |       | Yes  | Surface Condition? (G/P)    | Good  |
| <b>"好"</b> "我们们的"一个"                    |                       |       |      |                             |       |