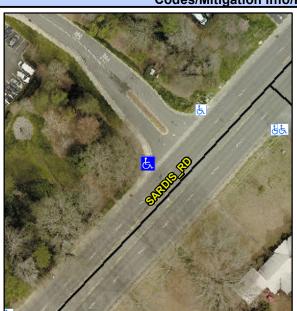

## **Access Compliance Report Public Rights-of-Way** (Curb Ramps)

Intersection ID: 10037294 Main Street: SARDIS RD **Cross Street: N/A** Location: W Initial Pass/Fail: Fail **ADA ID: 04C9ED4EB325** Ramp Type: PerpDiag **Overall Compliance: No Severity Score:** 8.75

## Field Measurements/Component Compliance

**SARDIS RD** Street 1 Name Stop Condition-Street 2 Street 2 Name **ENTRANCE** Stop Condition-Street 1

Possible Solutions: Remove & Replace Curb Ramp With Two New Directional Ramps or Equivalent. Surveyor Notes: N/A PROW/ADA: R304.5.1