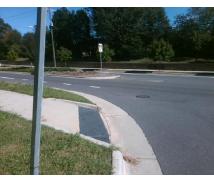

## Access Compliance Report Public Rights-of-Way (Curb Ramps)

9.0

No

Curb Slope (%)

|                                         |                     | •                            |                              |                                         |                                         |         |                         |                             |         |  |  |
|-----------------------------------------|---------------------|------------------------------|------------------------------|-----------------------------------------|-----------------------------------------|---------|-------------------------|-----------------------------|---------|--|--|
| Intersection ID: 25269                  | Main Street: REA_RD |                              | Cross Street: SUMMER_GATE_DR |                                         |                                         |         |                         | Location:                   | NW      |  |  |
| ADA ID: 04CACE11B293                    | Ramp Ty             | Ramp Type: BlendTrans2       |                              | Initial Pass/Fail: Pass Overall Complia |                                         |         | nce: No Severity Score: |                             | 0       |  |  |
| Codes/Mitigation Info/Possible Solution |                     |                              |                              |                                         | Field Measurements/Component Compliance |         |                         |                             |         |  |  |
|                                         |                     | Possible Solutions:          | <u>c</u>                     | ompli                                   | ance Description                        | Data    | Comp                    | liance Description          | Data    |  |  |
|                                         |                     | Remove & Replace Curb Ramp V | Vith N                       | / <b>A</b>                              | Ramp Length (in)                        | 60.0    | Yes                     | BlendTrans Slope (%)        | 4.4     |  |  |
|                                         |                     | Two New Directional Ramps or |                              | es                                      | Ramp Width (in)                         | 97.0    | Yes                     | BlendTrans XSlope (%)       | 0.6     |  |  |
|                                         |                     | Equivalent.                  | Y                            | es                                      | Flare Type LCurbed_NoWalk               | Surface | Yes                     | Flare Type RCurbed_NoWalk   | Surface |  |  |
|                                         |                     |                              | Ν                            | / <b>A</b>                              | Flare Slope LT (%)                      | N/A     | N/A                     | Flare Slope RT (%)          | N/A     |  |  |
|                                         |                     |                              | Ν                            | / <b>A</b>                              | Flare Traversable LT?                   | No      | N/A                     | Flare Traversable RT?       | No      |  |  |
|                                         | 1 1 2 1             |                              | Ν                            | / <b>A</b>                              | Landing Length (in)                     | N/A     | Yes                     | DWS Provided?               | Yes     |  |  |
| SUMMER CATE DR                          |                     | Surveyor Notes:              | Ν                            | / <b>A</b>                              | Landing Width (in)                      | N/A     | Yes                     | DWS Contrast?               | Yes     |  |  |
|                                         |                     | N/A                          | Ν                            | / <b>A</b>                              | Landing Slope (%)                       | N/A     | Yes                     | DWS Length (in)             | 24.0    |  |  |
| I I I DR                                |                     |                              | Ν                            | / <b>A</b>                              | Landing X Slope (%)                     | N/A     | Yes                     | DWS Full Width?             | Yes     |  |  |
|                                         | 1 1 1 2 3 1 2 3     |                              | Ν                            | / <b>A</b>                              | Landing Curb? (Y/N)                     | No      | No                      | DWS Offset (in)             | 3.0     |  |  |
| L. L.                                   | A + 6 24 4          |                              | Ν                            | / <b>A</b>                              | Shared Landing?                         | No      |                         |                             |         |  |  |
| 1                                       | I K Store           | PROW/ADA:                    | Y                            | es                                      | Gutter Ponding?                         | No      | Yes                     | Gutter Slope (%)            | 2.3     |  |  |
|                                         | 11 1 1 1 2 20 5     | Not Found, R305.2            | Y                            | es                                      | Gutter Lip Ht (in)                      | 0.0     | Yes                     | Gutter X Slope (%)          | 0.6     |  |  |
|                                         |                     | ,                            | Ν                            | / <b>A</b>                              | Painted X Walk1?                        | No      | N/A                     | Painted X Walk2?            | No      |  |  |
|                                         | The second second   |                              |                              |                                         | X Walk 1 Direction                      | To S    |                         | X Walk 2 Direction          | To E    |  |  |
|                                         |                     |                              |                              |                                         | X Walk 1 Width (in)                     | N/A     |                         | X Walk 2 Width (in)         | N/A     |  |  |
| Street 1 Name                           | SUMMER GATE DR      |                              |                              |                                         | X Walk 1 Slope (%)                      | 0.7     |                         | X Walk 2 Slope (%)          | 1.9     |  |  |
| Stop Condition-Street 1                 | StopSign            |                              |                              |                                         | X Walk 1 X Slope (%)                    | 0.7     |                         | X Walk 2 X Slope (%)        | 0.8     |  |  |
| Street 2 Name                           | REA RD              |                              | Ν                            | / <b>A</b>                              | Ramp inside XWalk1?                     | N/A     | N/A                     | Ramp inside XWalk2?         | N/A     |  |  |
| Stop Condition-Street 2                 | None                |                              |                              |                                         | Road Slope (%)                          | 0.1     |                         | Clear Space?                | Yes     |  |  |
|                                         |                     |                              |                              |                                         | Road X Slope (%)                        | 1.7     | N/A                     | Clear Space to XWalk (in)   | N/A     |  |  |
|                                         |                     |                              | Y                            | es                                      | Any Obstructions?                       | No      | Yes                     | Storm Grate/Utility Hazard? | No      |  |  |
|                                         |                     | Total Cost: \$ 32            | 00.00                        |                                         | Obstruction Type                        |         |                         | Storm Grate/Utility Type    |         |  |  |
|                                         |                     |                              |                              |                                         |                                         | N/A     |                         |                             | N/A     |  |  |
|                                         |                     |                              |                              |                                         |                                         |         | Yes                     | Surface Condition? (G/P)    | Good    |  |  |