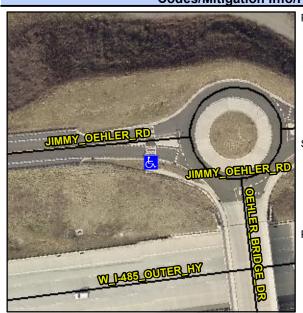

## **Access Compliance Report Public Rights-of-Way** (Curb Ramps)

Intersection ID: 53623 Main Street: JIMMY OEHLER RD Cross Street: OEHLER BRIDGE DR Location: W ADA ID: 04CCC701015E Ramp Type: Perp Initial Pass/Fail: Fail **Overall Compliance: No Severity Score:** 10

**Codes/Mitigation Info/Possible Solution** 

JIMMY OEHLER RD Street 1 Name Stop Condition-Street 2 YieldSign Street 2 Name N/A Stop Condition-Street 1 N/A Possible Solutions: Remove & Replace Entire Ramp. Surveyor Notes: N/A PROW/ADA: R304.5.1, R304.5.3