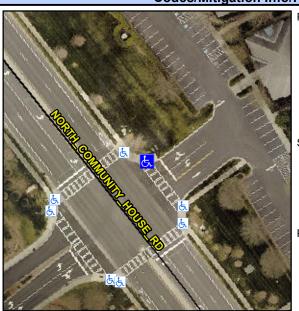

## Access Compliance Report Public Rights-of-Way (Curb Ramps)

Intersection ID: 10033070 Main Street: NORTH\_COMMUNITY\_HOUSE\_@bss Street: N/A Location: NE

ADA ID: 04CCD3B6EA91 Ramp Type: Perp Initial Pass/Fail: Fail Overall Compliance: No Severity Score: 21.25

## Field Measurements/Component Compliance

Street 1 Name ENTRANCE
Stop Condition-Street 2 Signal
Street 2 Name N/A
Stop Condition-Street 1 N/A

Possible Solutions:

Remove & Replace Entire Ramp.

Surveyor Notes: