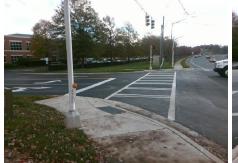

## Access Compliance Report Public Rights-of-Way (Curb Ramps)

Intersection ID: 10033070 Main Street: NORTH\_COMMUNITY\_HOUSE\_@bss Street: N/A Location: NE

ADA ID: 04CCD3B6EA91 Ramp Type: Perp Initial Pass/Fail: Fail Overall Compliance: No Severity Score: 21.25

## Field Measurements/Component Compliance

Street 1 Name ENTRANCE
Stop Condition-Street 2 Signal
Street 2 Name N/A
Stop Condition-Street 1 N/A

Possible Solutions:

Remove & Replace Entire Ramp.

Surveyor Notes: