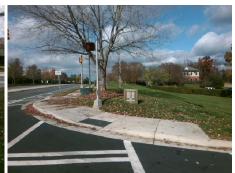

## Access Compliance Report Public Rights-of-Way (Curb Ramps)

Intersection ID: 10033070 Main Street: NORTH\_COMMUNITY\_HOUSE\_@bss Street: N/A Location: NE

ADA ID: 04CCD3B6EA91 Ramp Type: Perp Initial Pass/Fail: Fail Overall Compliance: No Severity Score: 21.25

## Field Measurements/Component Compliance

Street 1 Name ENTRANCE
Stop Condition-Street 2 Signal
Street 2 Name N/A
Stop Condition-Street 1 N/A

Possible Solutions:

Remove & Replace Entire Ramp.

Surveyor Notes: