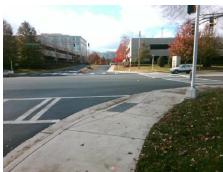

## Access Compliance Report Public Rights-of-Way (Curb Ramps)

Intersection ID: 10033070 Main Street: NORTH\_COMMUNITY\_HOUSE\_@bss Street: N/A Location: NE

ADA ID: 04CCD3B6EA91 Ramp Type: Perp Initial Pass/Fail: Fail Overall Compliance: No Severity Score: 21.25

## Field Measurements/Component Compliance

Street 1 Name ENTRANCE
Stop Condition-Street 2 Signal
Street 2 Name N/A
Stop Condition-Street 1 N/A

Possible Solutions:

Remove & Replace Entire Ramp.

Surveyor Notes: